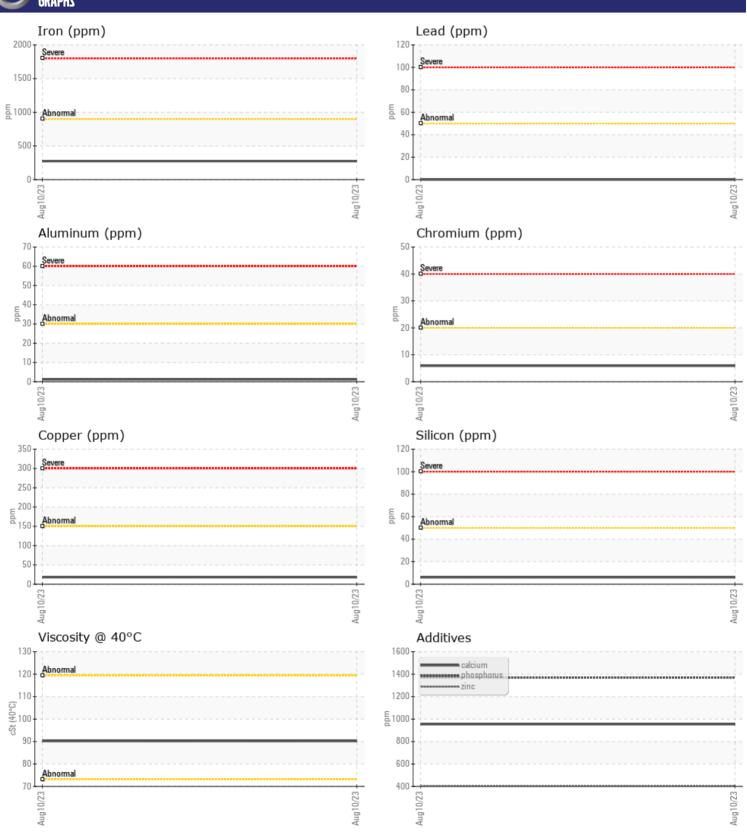

# CONSTRUCTION EQUIPMENT 326128 VOLVO A30G 752892 - REAR AXLE

Sample No: VCP417355
Oil Type: NOT GIVEN
Job No: 326128

| VOLVO         | LINEODMATIO | M           |      |  |
|---------------|-------------|-------------|------|--|
| SAMPLE        | INFORMATIO  | N           |      |  |
| Sample Number |             | VCP417355   | <br> |  |
| Sample Date   |             | 10 Aug 2023 | <br> |  |
| Machine Hours |             | 661         | <br> |  |
| Oil Hours     |             | 0           | <br> |  |
| Oil Changed   |             | N/A         | <br> |  |
| Sample Status |             | NORMAL      | <br> |  |
|               |             |             |      |  |
| OIL CON       | DITION      |             |      |  |
| Visc @ 40°C   | cSt         | ■90.2       | <br> |  |
|               |             |             |      |  |
| CUNTAL        | MINATION    |             |      |  |
|               | MINATION    |             |      |  |
| Silicon       | ppm         | <b>6</b>    | <br> |  |
| Sodium        | ppm         | ■0          | <br> |  |
| Potassium     | ppm         | <b>6</b>    | <br> |  |
|               |             |             |      |  |
| WEAR N        | METALS      |             |      |  |
| Iron          | ppm         | ■274        | <br> |  |
| Copper        | ppm         | <b>18</b>   | <br> |  |
| Lead          | ppm         | <b>0</b>    | <br> |  |
| Tin           | ppm         | <b></b>     | <br> |  |
| Aluminum      | ppm         | <b>1</b>    | <br> |  |
| Chromium      | ppm         | <b>6</b>    | <br> |  |
| Molybdenum    | ppm         | 8           | <br> |  |
| Nickel        | ppm         | <b>3</b>    | <br> |  |
| Titanium      | ppm         | 0           | <br> |  |
| Silver        | ppm         | 0           | <br> |  |
| Manganese     | ppm         | 13          | <br> |  |
| Vanadium      | ppm         | 0           | <br> |  |
|               |             |             |      |  |
| ADDITIV       | /FC         |             |      |  |
| _             | 14)         |             |      |  |
| Calcium       | ppm         | 954         | <br> |  |
| Magnesium     | ppm         | 2           | <br> |  |
| Zinc          | ppm         | 401         | <br> |  |
| Phosphorus    | ppm         | 1370        | <br> |  |
| Barium        | ppm         | 6           | <br> |  |
| Boron         | ppm         | 290         | <br> |  |
|               |             |             |      |  |

## Diagnosis

Resample at the next service interval to monitor. Please specify the brand, type, and viscosity of the oil on your next sample.All component wear rates are normal. There is no indication of any contamination in the oil. The condition of the oil is acceptable for the time in service.