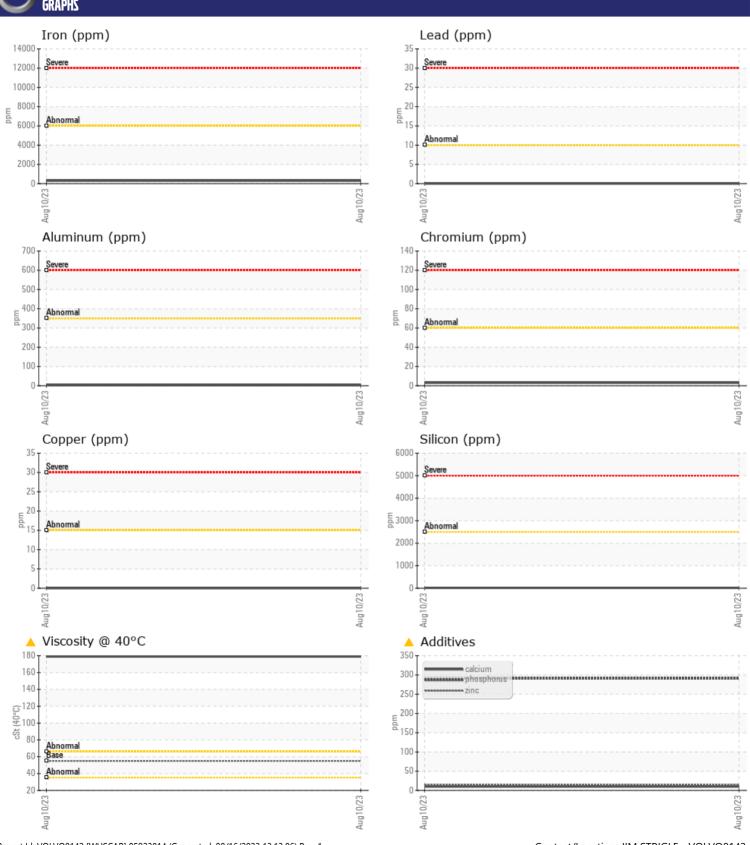

## CONSTRUCTION EQUIPMENT VOLVO EC220EL 314599 - FRONT LEFT FINAL DRIVE

Sample No: VCP417773
Oil Type: VOLVO WB 102

Job No:

| CAMPI         | E INFORMATION |               |              |  |
|---------------|---------------|---------------|--------------|--|
| _             |               |               | <br><u> </u> |  |
| Sample Number |               | VCP417773     | <br>         |  |
| Sample Date   |               | 10 Aug 2023   | <br>         |  |
| Machine Hours |               | 1187          | <br>         |  |
| Oil Hours     |               | 0             | <br>         |  |
| Oil Changed   |               | Not Changd    | <br>         |  |
| Sample Status |               | ABNORMAL      | <br>         |  |
| VOLVO         |               |               |              |  |
| OIL CON       | DITION        |               |              |  |
| Visc @ 40°C   | cSt           | <u></u> 179   | <br>         |  |
| V13C @ 40 C   | CSt           | _ 173         |              |  |
| VOLVO         |               |               |              |  |
| CONTAI        | MINATION      |               |              |  |
| Silicon       | ppm           | <b>1</b> 4    | <br>         |  |
| Sodium        | ppm           | <b>5</b>      | <br>         |  |
| Potassium     | ppm           | <b>■</b> 9    | <br>         |  |
|               |               |               |              |  |
| VOLVO         | AETAL C       |               |              |  |
| WEAR I        | NE I ALS      |               |              |  |
| Iron          | ppm           | ■297          | <br>         |  |
| Copper        | ppm           | ■0            | <br>         |  |
| Lead          | ppm           | <b>■</b> 0    | <br>         |  |
| Tin           | ppm           | <b>■</b> <1   | <br>         |  |
| Aluminum      | ppm           | <b>■</b> 3    | <br>         |  |
| Chromium      | ppm           | <b>■</b> 3    | <br>         |  |
| Molybdenum    | ppm           | <b>0</b>      | <br>         |  |
| Nickel        | ppm           | <b>■&lt;1</b> | <br>         |  |
| Titanium      | ppm           | <b>■</b> <1   | <br>         |  |
| Silver        | ppm           | 0             | <br>         |  |
| Manganese     | ppm           | <b>■</b> 5    | <br>         |  |
| Vanadium      | ppm           | 0             | <br>         |  |
|               |               |               |              |  |
| ADDITIV       | VES           |               |              |  |
| Calcium       | ppm           | <u></u> ▲ 10  | <br>         |  |
| Magnesium     | ppm           | <b>1</b>      | <br>         |  |
| Zinc          | ppm           | <b>1</b> 4    | <br>         |  |
| Phosphorus    | ppm           | <b>4</b> 291  | <br>         |  |
| Barium        | ppm           | <b>-&lt;1</b> | <br>         |  |
| Boron         | ppm           | <u> </u>      |              |  |

## Diagnosis

No corrective action is recommended at this time. Resample at the next service interval to monitor.All component wear rates are normal. Moderate concentration of visible dirt/debris present in the oil. The oil viscosity is higher than normal. Additive levels indicate the addition of a different brand, or type of oil. Confirm oil type.