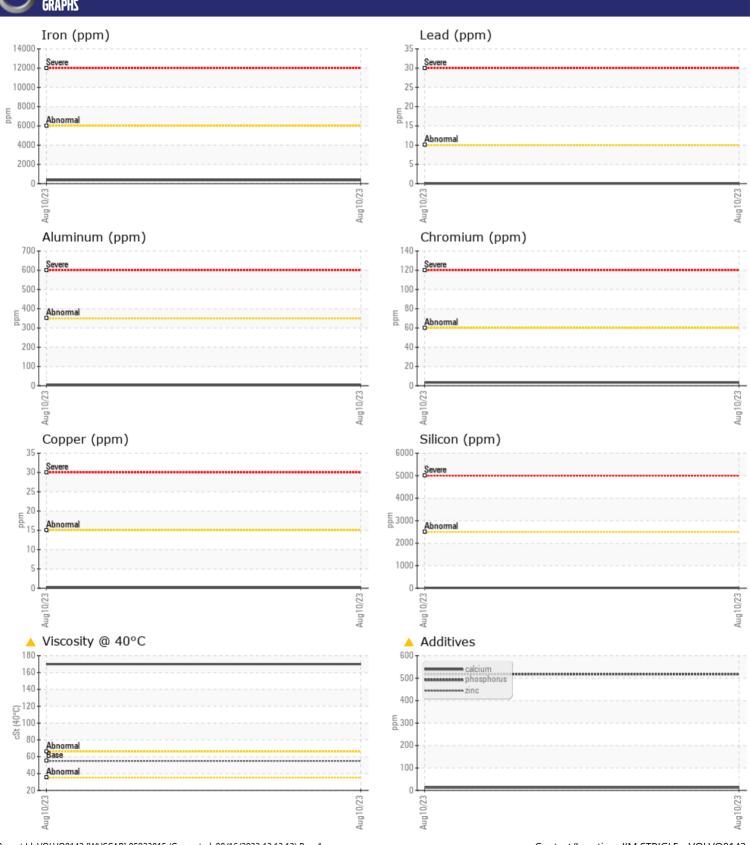

## CONSTRUCTION EQUIPMENT VOLVO EC220EL 314599 - FRONT RIGHT FINAL DRIVE

Sample No: VCP417769
Oil Type: VOLVO WB 102

Job No:

| VOLVO          | INFORMATIO   | V             |         |          |  |
|----------------|--------------|---------------|---------|----------|--|
|                | . INFUKMATIU |               | <u></u> |          |  |
| Sample Number  |              | VCP417769     |         |          |  |
| Sample Date    |              | 10 Aug 2023   |         |          |  |
| Machine Hours  |              | 1187          |         |          |  |
| Oil Hours      |              | 0             |         |          |  |
| Oil Changed    |              | Changed       |         |          |  |
| Sample Status  |              | ABNORMAL      |         |          |  |
| VOLVO          |              |               |         |          |  |
| OIL CON        | DITION       |               |         |          |  |
| Visc @ 40°C    | cSt          | <u>▲</u> 170  |         |          |  |
| VISC @ 40 C    | CSC          | _ 170         |         |          |  |
| VOLVO          |              |               |         |          |  |
| CONTAM         | INATION      |               |         |          |  |
| Silicon        | ppm          | <b>1</b> 3    |         |          |  |
| Sodium         | ppm          | <b>4</b>      |         |          |  |
| Potassium      | ppm          | <b>9</b>      |         |          |  |
|                |              |               |         |          |  |
| WEAR M         | AETAI C      |               |         |          |  |
| _              |              |               |         | <u> </u> |  |
| Iron           | ppm          | ■355          |         |          |  |
| Copper         | ppm          | <b>■&lt;1</b> |         |          |  |
| Lead           | ppm          | <b>0</b>      |         |          |  |
| Tin            | ppm          | <b></b>       |         |          |  |
| Aluminum       | ppm          | <b>4</b>      |         |          |  |
| Chromium       | ppm          | ■3            |         |          |  |
| Molybdenum     | ppm          | <b>0</b>      |         |          |  |
| Nickel         | ppm          | <b>■</b> <1   |         |          |  |
| Titanium       | ppm          | <b>=</b> <1   |         |          |  |
| Silver         | ppm          | 0             |         |          |  |
| Manganese      | ppm          | <b>5</b>      |         |          |  |
| Vanadium       | ppm          | 0             |         |          |  |
| VOLVO          |              |               |         |          |  |
| <b>ADDITIV</b> | IES          |               |         |          |  |
| Calcium        | ppm          | <u>▲</u> 13   |         |          |  |
| Magnesium      | ppm          | <b>-&lt;1</b> |         |          |  |
| Zinc           | ppm          | <u> 11</u>    |         |          |  |
| Phosphorus     | ppm          | <u></u> 518   |         |          |  |
| Barium         | ppm          | <b>-&lt;1</b> |         |          |  |
| Boron          | ppm          | <u>▲</u> 12   |         |          |  |
|                |              |               |         |          |  |

## Diagnosis

The oil change at the time of sampling has been noted. Resample at the next service interval to monitor.All component wear rates are normal. Moderate concentration of visible dirt/debris present in the oil. The oil viscosity is higher than normal. Additive levels indicate the addition of a different brand, or type of oil. Confirm oil type.