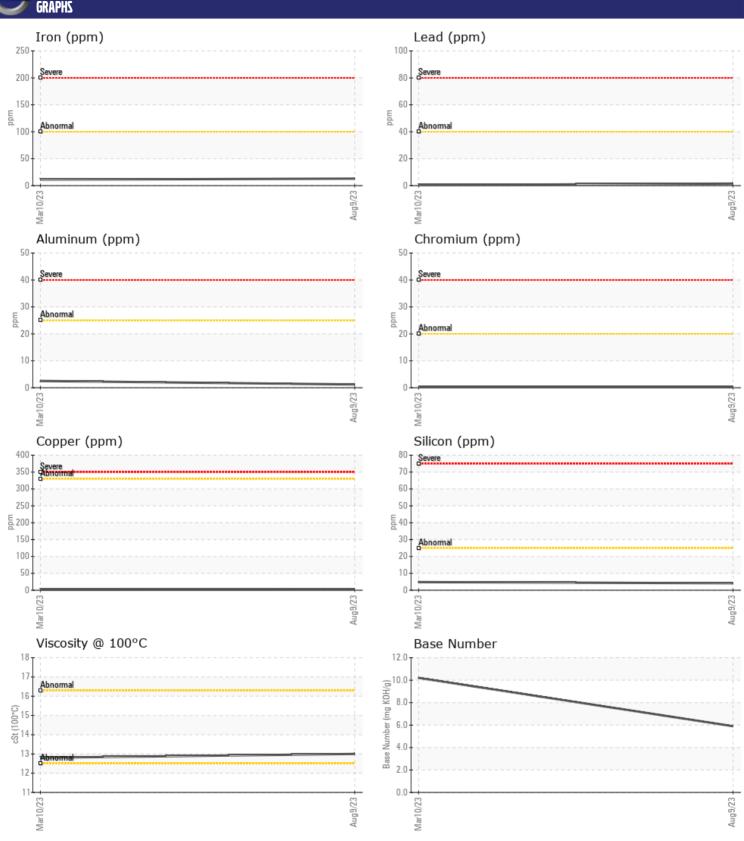

## CONSTRUCTION EQUIPMENT W07013227 VOLVO A45G 352347 - DIESEL ENGINE

 Sample No:
 VCP409392

 Oil Type:
 MOBIL 15W40

 Job No:
 WO7013227

| SAMPLE II        | NFORMATION |               |             |   |  |
|------------------|------------|---------------|-------------|---|--|
| Sample Number    | •          | VCP409392     | VCP338052   |   |  |
| Sample Date      |            | 09 Aug 2023   | 10 Mar 2023 |   |  |
| Machine Hours    |            | 3526          | 3538        |   |  |
| Oil Hours        |            | 500           | 600         |   |  |
| Oil Changed      |            | Changed       | Changed     |   |  |
| Sample Status    |            | NORMAL        | NORMAL      |   |  |
|                  |            |               |             |   |  |
| OIL CONDI        | TION       |               |             |   |  |
| Visc @ 100°C     | cSt        | <b>13.0</b>   | <b>12.8</b> |   |  |
| Base Number (BN) | mg KOH/g   | <b>5.9</b>    | ■10.2       |   |  |
| Oxidation (PA)   | %          | 63            | 80          |   |  |
|                  |            |               |             |   |  |
| CONTAMIN         | AATION     |               |             |   |  |
| _                |            |               |             | _ |  |
| Soot %           | %          | ■0.4          | ■0.3        |   |  |
| Nitration (PA)   | %          | 81            | 66          |   |  |
| Sulfation (PA)   | %          | 57            | 61          |   |  |
| Glycol           | %          | NEG           | NEG         |   |  |
| Fuel             | %          | <1.0          | <1.0        |   |  |
| Silicon          | ppm        | <b>■</b> 4    | <b>5</b>    |   |  |
| Sodium           | ppm        | ■2            | <b>0</b>    |   |  |
| Potassium        | ppm        | <b>■&lt;1</b> | 1           |   |  |
|                  |            |               |             |   |  |
| WEAR ME          | TALS       |               |             |   |  |
| Iron             | ppm        | <b>13</b>     | <b>1</b> 1  |   |  |
| Copper           | ppm        | <b>2</b>      | <b>1</b>    |   |  |
| Lead             | ppm        | <b>2</b>      | < 1         |   |  |
| Tin              | ppm        | <b>■</b> <1   | <u></u> <1  |   |  |
| Aluminum         | ppm        | <b>1</b>      | <b>2</b>    |   |  |
| Chromium         | ppm        | <b>■&lt;1</b> | <u></u> <1  |   |  |
| Molybdenum       | ppm        | <b>■</b> 59   | <b>42</b>   |   |  |
| Nickel           | ppm        | <b>2</b>      | <b>2</b>    |   |  |
| Titanium         | ppm        | <1            | <1          |   |  |
| Silver           | ppm        | <b>■</b> 0    | <b>0</b>    |   |  |
| Manganese        | ppm        | <b>■&lt;1</b> | <1          |   |  |
| Vanadium         | ppm        | 0             | 0           |   |  |
|                  |            |               |             |   |  |

## Diagnosis

Resample at the next service interval to monitor. All component wear rates are normal. There is no indication of any contamination in the oil. The BN result indicates that there is suitable alkalinity remaining in the oil. The condition of the oil is suitable for further service.