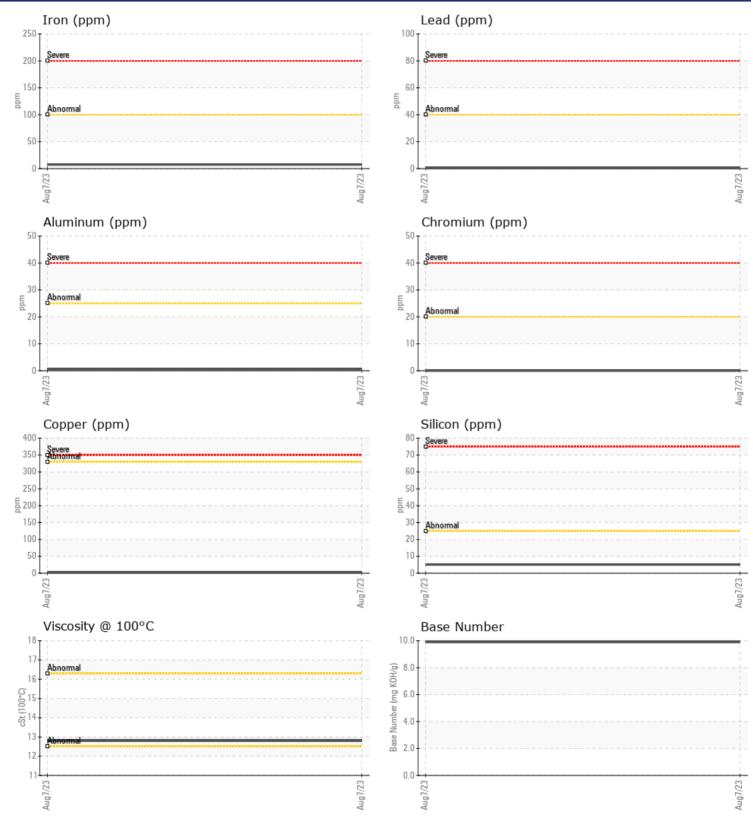

## **CONSTRUCTION EQUIPMENT**

GRAPHS

VOLVO

Report Id: VOLVO8881 [WUSCAR] 05923902 (Generated: 08/15/2023 11:57:14) Rev: 1

Contact/Location: TOMMY STANLEY - VOLVO8881

## Diagnosis

Resample at the next service interval to monitor.All component wear rates are normal. There is no indication of any contamination in the oil. The BN result indicates that there is suitable alkalinity remaining in the oil. The condition of the oil is suitable for further service.