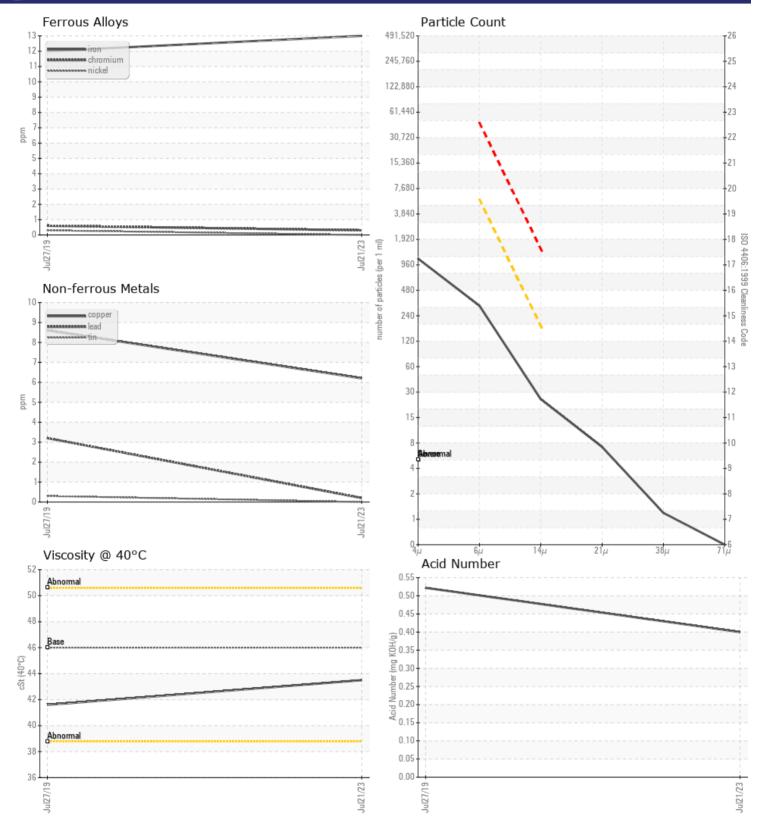

## CONSTRUCTION EQUIPMENT VOLVO A40G 341245 - HYDRAULIC SYSTEM

Sample No: VCP425028

Oil Type: MOBIL HYDRAULIC OIL AW 46

Job No:

Boron

| VOLVO             |            |              |             |      |
|-------------------|------------|--------------|-------------|------|
| SAMPLE I          | NFORMATION |              |             |      |
| Sample Number     |            | VCP425028    | VCP252607   | <br> |
| Sample Date       |            | 21 Jul 2023  | 27 Jul 2019 | <br> |
| Machine Hours     |            | 7168         | 4096        | <br> |
| Oil Hours         |            | 2000         | 0           | <br> |
| Oil Changed       |            | Changed      | Changed     | <br> |
| Sample Status     |            | NORMAL       | NORMAL      | <br> |
|                   |            |              |             |      |
| OIL COND          |            |              |             |      |
|                   |            | ·            |             |      |
| Visc @ 40°C       | cSt        | <b>43.5</b>  | □41.6       | <br> |
| Acid Number (AN)  | mg KOH/g   | 0.40         | 0.522       | <br> |
| VOLVO             |            |              |             | <br> |
| CONTAMI           | NATION     |              |             |      |
| Particles >4µm    |            | 996          | 89          | <br> |
| Particles >6µm    |            | 278          | 38          | <br> |
| Particles > 14µm  |            | 22           | 9           | <br> |
| ISO 4406:1999 (c) |            | 17/15/12     | 14/12/10    | <br> |
| Silicon           | ppm        |              | 5           | <br> |
| Sodium            | ppm        | 3            | 3           | <br> |
| Potassium         | ppm        | 0            | 0           | <br> |
|                   | ppm        |              |             |      |
| VOLVO             |            |              |             |      |
| VEAR ME           | ETALS      |              |             |      |
| Iron              | ppm        | <b>1</b> 3   | 12          | <br> |
| Copper            | ppm        | 6            | 9           | <br> |
| Lead              | ppm        | <b>  </b> <1 | 3           | <br> |
| Tin               | ppm        | 0            | <b></b> <1  | <br> |
| Aluminum          | ppm        | <b>1</b>     | 1           | <br> |
| Chromium          | ppm        | <b>  </b> <1 | <b></b> <1  | <br> |
| Molybdenum        | ppm        | 0            | <b></b> < 1 | <br> |
| Nickel            | ppm        | 0            | □ <1        | <br> |
| Titanium          | ppm        | <1           | 0           | <br> |
| Silver            | ppm        | 0            | <1          | <br> |
| Manganese         | ppm        | 0            | <b></b> <1  | <br> |
| Vanadium          | ppm        | 0            | 0           | <br> |
|                   |            |              |             |      |
|                   |            |              |             | <br> |
|                   |            | ·            |             |      |
| Calcium           | ppm        | 269          | 154         | <br> |
| Magnesium         | ppm        | 33           | 2           | <br> |
| Zinc              | ppm        | 477          | 462         | <br> |
| Phosphorus        | ppm        | 388          | 356         | <br> |
| Barium            | ppm        | 0            | 0           | <br> |

## Diagnosis

Resample at the next service interval to monitor.All component wear rates are normal. The system cleanliness is acceptable for your target ISO 4406 cleanliness code. The system and fluid cleanliness is acceptable. The AN level is acceptable for this fluid. The condition of the oil is suitable for further service.