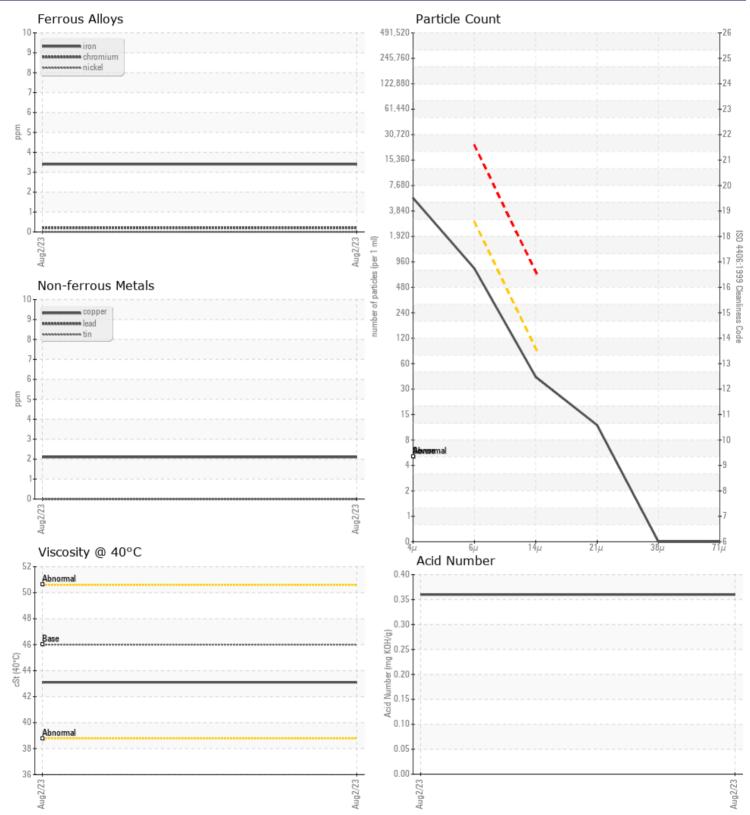

#### SAMPLE INFORMATION VCP409414 Sample Number Sample Date 02 Aug 2023 Machine Hours 2346 Oil Hours 2000 Oil Changed Not Changd NORMAL Sample Status **OIL CONDITION** Visc @ 40°C cSt 43.1 Acid Number (AN) mg KOH/g 0.36

| CONTA           | AMINATION |          |      |  |
|-----------------|-----------|----------|------|--|
| Particles >4µm  | -         | 4767     | <br> |  |
| Particles >6µm  |           | 703      | <br> |  |
| Particles >14µm | า         | 37       | <br> |  |
| ISO 4406:1999 ( | (c)       | 19/17/12 | <br> |  |
| Silicon         | ppm       | 4        | <br> |  |
| Sodium          | ppm       | 2        | <br> |  |
| Potassium       | ppm       | 0        | <br> |  |

## WEAR METALS

| Iron       | ppm | 3          | <br> |  |
|------------|-----|------------|------|--|
| Copper     | ppm | 2          | <br> |  |
| Lead       | ppm | 0          | <br> |  |
| Tin        | ppm | 0          | <br> |  |
| Aluminum   | ppm | 0          | <br> |  |
| Chromium   | ppm |            | <br> |  |
| Molybdenum | ppm | <b></b> <1 | <br> |  |
| Nickel     | ppm | 0          | <br> |  |
| Titanium   | ppm | 0          | <br> |  |
| Silver     | ppm | 0          | <br> |  |
| Manganese  | ppm | 0          | <br> |  |
| Vanadium   | ppm | 0          | <br> |  |
|            |     |            |      |  |

| ADDITI     | VES |            |      |  |
|------------|-----|------------|------|--|
| Calcium    | ppm | 72         | <br> |  |
| Magnesium  | ppm | 7          | <br> |  |
| Zinc       | ppm | <b>440</b> | <br> |  |
| Phosphorus | ppm | 347        | <br> |  |
| Barium     | ppm | 0          | <br> |  |
| Boron      | ppm | 0          | <br> |  |

### Diagnosis

Resample at the next service interval to monitor.All component wear rates are normal. The amount and size of particulates present in the system are acceptable. There is no indication of any contamination in the oil. The AN level is acceptable for this fluid. The condition of the oil is suitable for further service.