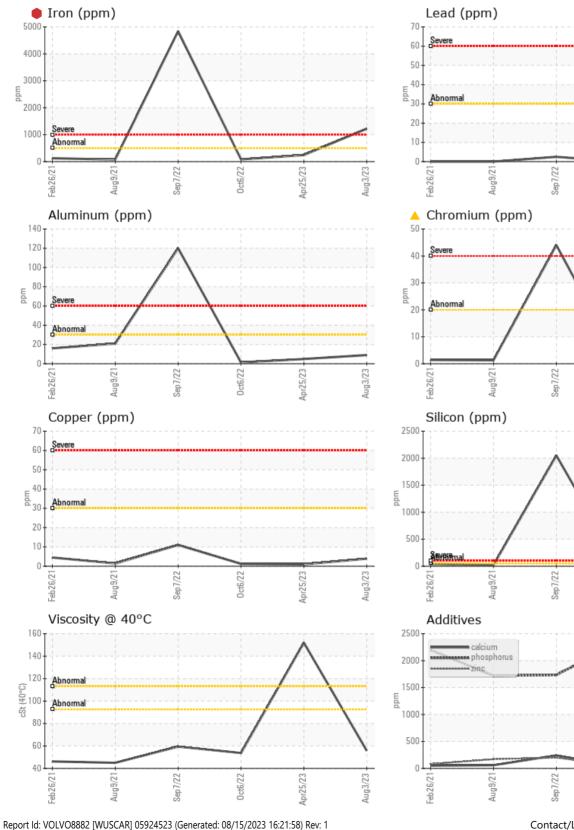

## SAMPLE INFORMATION

| Sample Number |          | VCP407233   | VCP271486   | VCP388167   | VCP322082   |
|---------------|----------|-------------|-------------|-------------|-------------|
| Sample Date   |          | 03 Aug 2023 | 25 Apr 2023 | 06 Oct 2022 | 07 Sep 2022 |
| Machine Hours |          | 8716        | 8115        | 7137        | 7027        |
| Oil Hours     |          | 500         | 0           | 0           | 800         |
| Oil Changed   |          | Changed     | Changed     | Changed     | N/A         |
| Sample Status |          | SEVERE      | NORMAL      | NORMAL      | SEVERE      |
|               |          |             |             |             |             |
| OIL CON       | DITION   |             |             |             |             |
| Visc @ 40°C   | cSt      | 55.8        | 152         | 53.7        | 59.4        |
| CONTA         | MINATION |             |             |             |             |
| Silicon       | ppm      | 21          | 14          | 18          | 2050        |
| Sodium        | ppm      | <b>1</b>    | 1           | <b></b> <1  | 47          |
| Potassium     | ppm      | 3           | 1           | 2           | 182         |

| WEAR N     | METALS |            |            |            |            |  |
|------------|--------|------------|------------|------------|------------|--|
| Iron       | ppm    | 1223       | 243        | 83         | 4842       |  |
| Copper     | ppm    | <b>4</b>   | 1          | 1          | 11         |  |
| Lead       | ppm    | <b></b> <1 | 0          | 0          | 2          |  |
| Tin        | ppm    | 0          | 0          | 0          | 1          |  |
| Aluminum   | ppm    | 9          | 5          | 1          | 🔺 120      |  |
| Chromium   | ppm    | <b>1</b> 4 | 3          | <b></b> <1 | • 44       |  |
| Molybdenum | ppm    | 27         | 14         | 2          | 4          |  |
| Nickel     | ppm    | <b>4</b>   | <b></b> <1 | 0          | <b>1</b> 4 |  |
| Titanium   | ppm    | 0          | <1         | 0          | 31         |  |
| Silver     | ppm    | 0          | 0          | 0          | <1         |  |
| Manganese  | ppm    | <b>10</b>  | 4          | 1          | 47         |  |
| Vanadium   | ppm    | 0          | 0          | 0          | 2          |  |
| VOLVO      |        |            |            |            |            |  |

**ADDITIVES** Calcium 54 38 241 ppm 11 Magnesium 2 2 **4** 104 ppm 117 39 Zinc 136 200 ppm Phosphorus 2036 1054 2330 ppm 1735 Barium 0 0 2 17 ppm Boron ppm 178 190 291 170

## Diagnosis

The oil change at the time of sampling has been noted. We advise that you inspect for the source(s) of wear. We recommend an early resample to monitor this condition.The iron level is severe. Gear wear is indicated. There is no indication of any contamination in the oil. The oil is no longer serviceable as a result of the abnormal and/or severe wear.