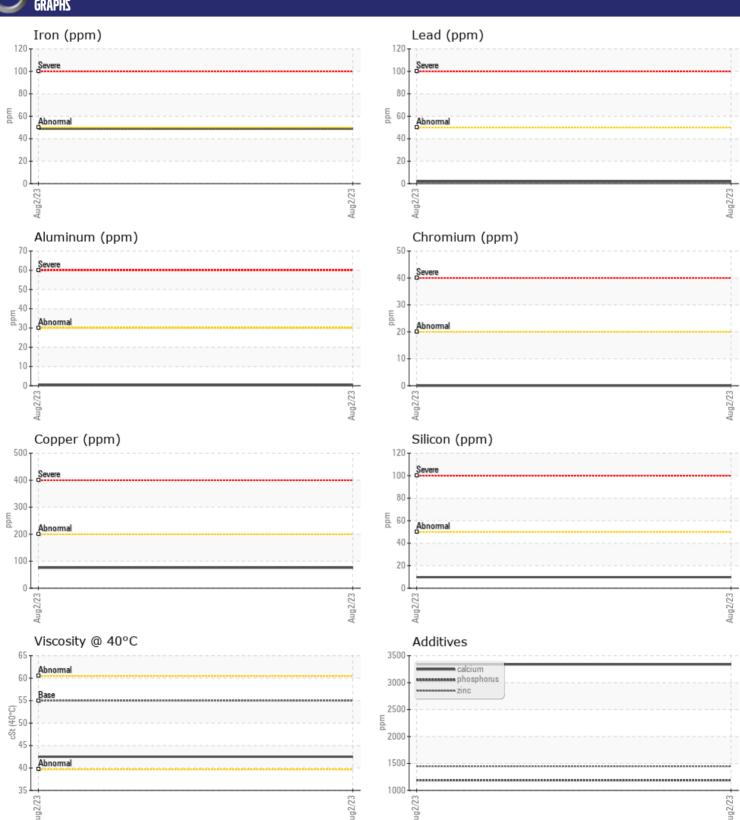

# CONSTRUCTION EQUIPMENT W14423 VOLVO A45G 352087 - BRAKE COOLING SYSTEM

Sample No: VCP384242 Oil Type: VOLVO WB 102

Job No: W14423

| VOLVO         | E INFORMATION | V             |   |      |
|---------------|---------------|---------------|---|------|
| Sample Number |               | VCP384242     |   | <br> |
| Sample Date   |               | 02 Aug 2023   |   | <br> |
| Machine Hours |               | 5574          |   | <br> |
| Oil Hours     |               | 0             |   | <br> |
| Oil Changed   |               | Not Changd    |   | <br> |
|               |               | NORMAL        |   | <br> |
| Sample Status |               | NORWAL        |   | <br> |
| VOLVO         |               |               |   |      |
| OIL CON       | IDITION       |               |   |      |
| Visc @ 40°C   | cSt           | <b>42.5</b>   |   | <br> |
|               |               |               |   |      |
| VOLVO         | MINATION      |               |   |      |
| _             | MINATION      | _             | _ |      |
| Silicon       | ppm           | ■10           |   | <br> |
| Sodium        | ppm           | ■7            |   | <br> |
| Potassium     | ppm           | <b>■&lt;1</b> |   | <br> |
| VOLVO         |               |               |   |      |
| WEAR I        | METALS        |               |   |      |
| Iron          | ppm           | <b>49</b>     |   | <br> |
| Copper        | ppm           | <b>76</b>     |   | <br> |
| Lead          | ppm           | ■2            |   | <br> |
| Tin           | ppm           | ■0            |   | <br> |
| Aluminum      | ppm           | <b>■&lt;1</b> |   | <br> |
| Chromium      | ppm           | <b>■</b> 0    |   | <br> |
| Molybdenum    | ppm           | ■2            |   | <br> |
| Nickel        | ppm           | <b>1</b>      |   | <br> |
| Titanium      | ppm           | 0             |   | <br> |
| Silver        | ppm           | 0             |   | <br> |
| Manganese     | ppm           | <b></b>       |   | <br> |
| Vanadium      | ppm           | 0             |   | <br> |
|               |               |               |   |      |
| ADDITIV       | VES           |               |   |      |
| Calcium       | ppm           | ■3339         |   | <br> |
| Magnesium     | ppm           | <b>17</b>     |   | <br> |
| Zinc          | ppm           | <b>1448</b>   |   | <br> |
| Phosphorus    | ppm           | <b>1189</b>   |   | <br> |
| Barium        | ppm           | ■0            |   | <br> |
| Boron         | ppm           | <b>128</b>    |   | <br> |
|               |               |               |   |      |

### Diagnosis

Resample at the next service interval to monitor.All component wear rates are normal. There is no indication of any contamination in the oil. The condition of the oil is acceptable for the time in service.