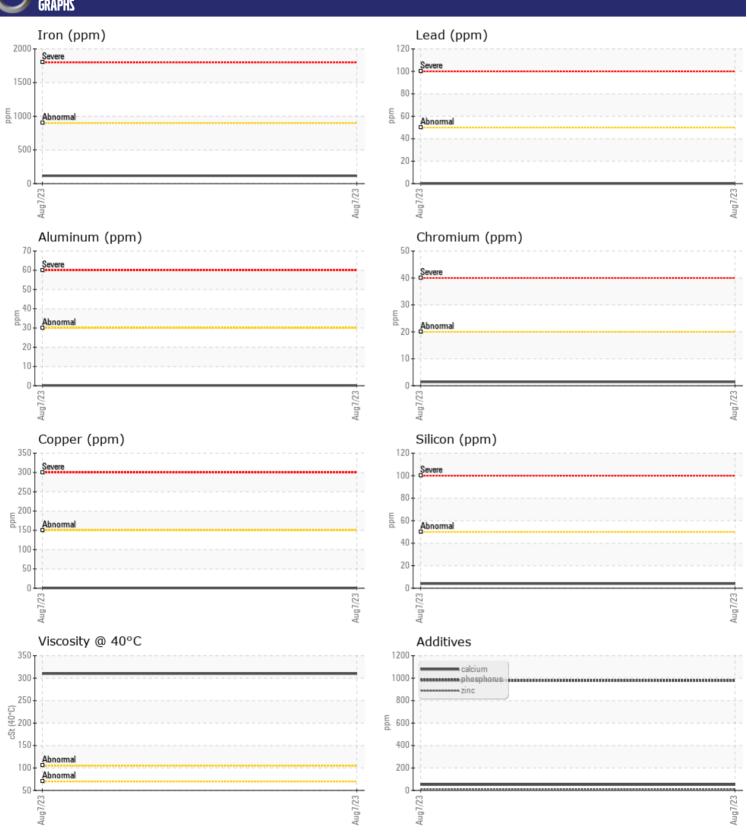

# CONSTRUCTION EQUIPMENT VOLVO A45G 352357 - BOGIE/CENTER AXLE

Sample No: VCP427072

Oil Type: VOLVO SUPER GEAR OIL 75W-80-GO102

Job No:

| CAMDIE        | INFORMATION   |               |      |  |
|---------------|---------------|---------------|------|--|
|               | . INFUNMATION |               |      |  |
| Sample Number |               | VCP427072     | <br> |  |
| Sample Date   |               | 07 Aug 2023   | <br> |  |
| Machine Hours |               | 4076          | <br> |  |
| Oil Hours     |               | 2000          | <br> |  |
| Oil Changed   |               | Changed       | <br> |  |
| Sample Status |               | NORMAL        | <br> |  |
|               |               |               |      |  |
| OIL CON       | DITION        |               |      |  |
| Visc @ 40°C   | cSt           | 310           | <br> |  |
| Visc & 10 C   | cor           | 5.0           |      |  |
| VOLVO         |               |               |      |  |
| CONTAN        | MINATION      |               |      |  |
| Silicon       | ppm           | <b>4</b>      | <br> |  |
| Sodium        | ppm           | <b>-&lt;1</b> | <br> |  |
| Potassium     | ppm           | <b>2</b>      | <br> |  |
|               |               |               |      |  |
| WEAR N        | METALS        |               |      |  |
| Iron          | ppm           | <b>116</b>    | <br> |  |
| Copper        | ppm           | <b>■&lt;1</b> | <br> |  |
| Lead          | ppm           | <b>■</b> 0    | <br> |  |
| Tin           | ppm           | 0             | <br> |  |
| Aluminum      | ppm           | <b>■</b> <1   | <br> |  |
| Chromium      | ppm           | ■1            | <br> |  |
| Molybdenum    |               | 2             | <br> |  |
| Nickel        | ppm           | <b>1</b> 0    | <br> |  |
| Titanium      | ppm           | 0             | <br> |  |
| Silver        | ppm           | 0             | <br> |  |
|               | ppm           |               |      |  |
| Manganese     | ppm           | <b>■</b> 5    | <br> |  |
| Vanadium      | ppm           | 0             | <br> |  |
| VOLVO         |               | <u> </u>      |      |  |
| ADDITIV       | /ES           |               |      |  |
| Calcium       | ppm           | <b>5</b> 1    | <br> |  |
| Magnesium     | ppm           | ■0            | <br> |  |
| Zinc          | ppm           | <b>10</b>     | <br> |  |
| Phosphorus    | ppm           | ■977          | <br> |  |
| Barium        | ppm           | ■0            | <br> |  |
| Boron         | ppm           | <b>185</b>    | <br> |  |
|               |               |               |      |  |

### Diagnosis

Resample at the next service interval to monitor. All component wear rates are normal. There is no indication of any contamination in the oil. The condition of the oil is acceptable for the time in service.