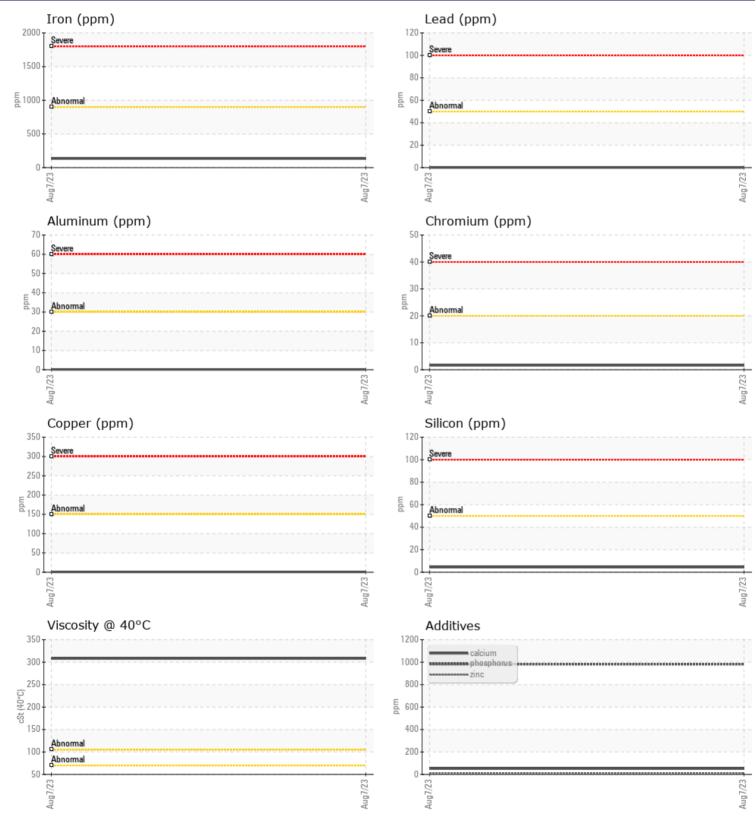

#### Sample No: VCP427081

**Oil Type:** 

VOLVO SUPER GEAR OIL 75W-80-GO102

Job No:

|               | E INFORMATION |             |         |   |          |                                    |
|---------------|---------------|-------------|---------|---|----------|------------------------------------|
| Sample Number |               | VCP427081   |         |   |          |                                    |
| Sample Date   |               | 07 Aug 2023 |         |   |          | McClung-Logan Virginia LLC         |
| Machine Hours |               | 4076        |         |   |          | PO BOX 1158                        |
| Oil Hours     |               | 2000        |         |   |          | WISE, VA                           |
| Oil Changed   |               | Changed     |         |   |          | US 24293                           |
| Sample Status |               | NORMAL      |         |   |          | Contact: TOMMY STANLEY             |
|               |               |             |         |   |          | tstanley@mcclung-logan.com         |
|               |               |             |         |   |          | T:                                 |
|               |               |             |         | - |          | F:                                 |
| Visc @ 40°C   | cSt           | 308         |         |   |          |                                    |
| VOLVO         |               |             |         |   |          | Diagnosis                          |
| CONTA         | MINATION      |             |         |   |          | Resample at the next service in    |
| Silicon       | ppm           | 4           |         |   |          | to monitor.All component wear      |
| Sodium        | ppm           |             |         |   |          | are normal. There is no indication |
| Potassium     | ppm           |             |         |   |          | any contamination in the oil. Th   |
|               |               |             |         |   |          | condition of the oil is acceptab   |
| VOLVO         | METALS        |             |         |   |          | the time in service.               |
|               | METALS        |             | <u></u> |   | <u>.</u> |                                    |
| Iron          | ppm           | 133         |         |   |          |                                    |
| Copper        | ppm           |             |         |   |          |                                    |
| Lead          | ppm           | 0           |         |   |          |                                    |
| Tin           | ppm           | 0           |         |   |          |                                    |
| Aluminum      | ppm           | ■ <1        |         |   |          |                                    |
| Chromium      | ppm           | 2           |         |   |          |                                    |
| Molybdenum    | ppm           | ■<1         |         |   |          |                                    |
| Nickel        | ppm           | 0           |         |   |          |                                    |
| Titanium      | ppm           | 0           |         |   |          |                                    |
| Silver        | ppm           | 0           |         |   |          |                                    |
| Manganese     | ppm           | ■4          |         |   |          |                                    |
| Vanadium      | ppm           | 0           |         |   |          |                                    |
| VOLVO         |               |             |         |   |          |                                    |
| ADDITI        | VES           |             |         |   |          |                                    |
| Calcium       | ppm           | 51          |         |   |          |                                    |
| Magnesium     | ppm           | 0           |         |   |          |                                    |
| Zinc          | ppm           | 9           |         |   |          |                                    |
| Phosphorus    | ppm           | 982         |         |   |          |                                    |
| Barium        | ppm           | 0           |         |   |          |                                    |
| Boron         | ppm           | <br>191     |         |   |          |                                    |
|               |               |             |         |   |          |                                    |