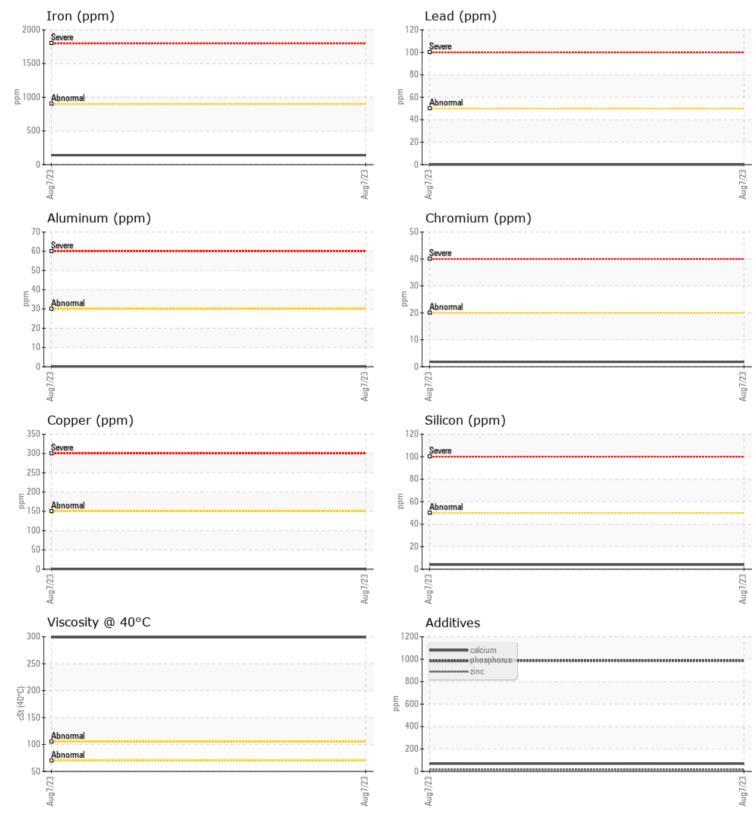

#### Job No:

|               | E INFORMATION |             |      |  |
|---------------|---------------|-------------|------|--|
| Sample Number |               | VCP427075   | <br> |  |
| Sample Date   |               | 07 Aug 2023 | <br> |  |
| Machine Hours |               | 4076        | <br> |  |
| Oil Hours     |               | 2000        | <br> |  |
| Oil Changed   |               | Changed     | <br> |  |
| Sample Status |               | NORMAL      | <br> |  |
|               |               |             |      |  |
| OIL CON       | DITION        |             |      |  |
| Visc @ 40°C   | cSt           | 299         | <br> |  |
|               |               |             |      |  |
| VOLVO         |               |             |      |  |
|               | MINATION      |             |      |  |
| Silicon       | ppm           | <b>4</b>    | <br> |  |
| Sodium        | ppm           |             | <br> |  |
| Potassium     | ppm           | <b></b> <1  | <br> |  |
| VOLVO         |               |             |      |  |
| WEAR          | METALS        |             |      |  |
| Iron          | ppm           | <b>140</b>  | <br> |  |
| Copper        | ppm           |             | <br> |  |
| Lead          | ppm           | 0           | <br> |  |
| Tin           | ppm           | 0           | <br> |  |
| Aluminum      | ppm           | <b></b> <1  | <br> |  |
| Chromium      | ppm           | 2           | <br> |  |
| Molybdenum    | ppm           | <b></b> <1  | <br> |  |
| Nickel        | ppm           | 0           | <br> |  |
| Titanium      | ppm           | 0           | <br> |  |
| Silver        | ppm           | 0           | <br> |  |
| Manganese     | ppm           | <b>4</b>    | <br> |  |
| Vanadium      | ppm           | 0           | <br> |  |
| VOLVO         |               |             | <br> |  |
| ADDITI        | VES           |             |      |  |
| Calcium       | ppm           | 69          | <br> |  |
| Magnesium     | ppm           | 0           | <br> |  |
| Zinc          | ppm           | <b>16</b>   | <br> |  |
| Phosphorus    | ppm           | 986         | <br> |  |
| Barium        | ppm           | 0           | <br> |  |
| Boron         | ppm           | <b>191</b>  | <br> |  |