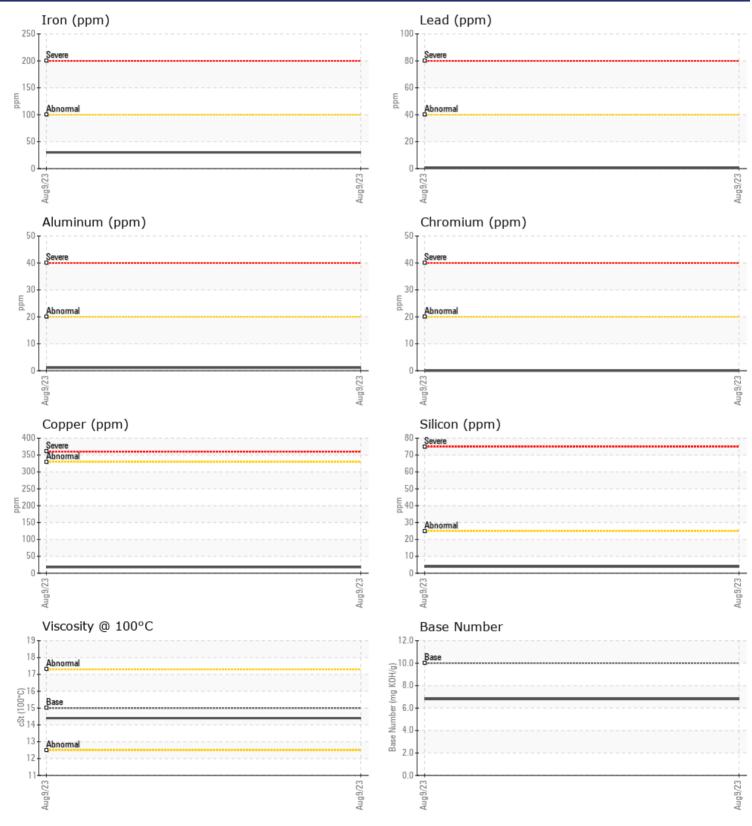

Potassium

ppm

A 70

| WEAR METALS |     |           |  |  |  |  |  |
|-------------|-----|-----------|--|--|--|--|--|
| Iron        | ppm | 30        |  |  |  |  |  |
| Copper      | ppm | <b>18</b> |  |  |  |  |  |
| Lead        | ppm | ■ <1      |  |  |  |  |  |
| Tin         | ppm |           |  |  |  |  |  |
| Aluminum    | ppm | <b>1</b>  |  |  |  |  |  |
| Chromium    | ppm | 0         |  |  |  |  |  |
| Molybdenum  | ppm | 58        |  |  |  |  |  |
| Nickel      | ppm | 0         |  |  |  |  |  |
| Titanium    | ppm | 0         |  |  |  |  |  |
| Silver      | ppm | 0         |  |  |  |  |  |
| Manganese   | ppm | ■ <1      |  |  |  |  |  |
| Vanadium    | ppm | 0         |  |  |  |  |  |

## Diagnosis

Oil and filter change at the time of sampling has been noted. Resample at the next service interval to monitor.All component wear rates are normal. Sodium and/or potassium levels are high. Test for glycol is negative. The BN result indicates that there is suitable alkalinity remaining in the oil. The condition of the oil is acceptable for the time in service.