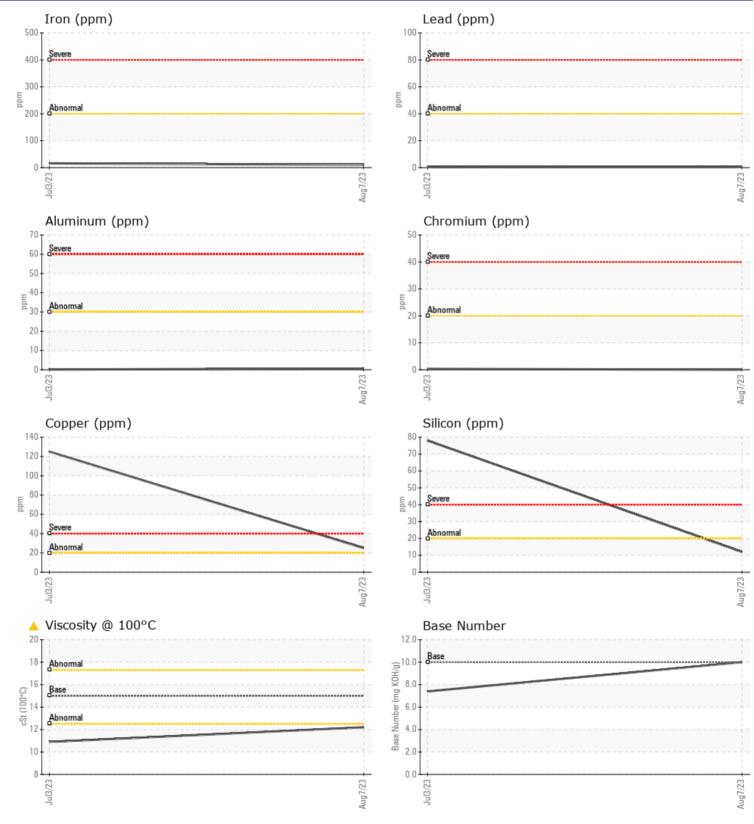

## SAMPLE INFORMATION VCP421868 Sample Number VCP411694 Sample Date 07 Aug 2023 03 Jul 2023 Machine Hours 511 274 Oil Hours 0 0 Oil Changed Changed Changed ATTENTION ABNORMAL Sample Status **OIL CONDITION** Visc @ 100°C cSt **12.2 1**0.9 Base Number (BN) mg KOH/g 10.0 7.4 Oxidation (PA) 78 56 % CONTAMINATION % 0.2 0.3 Soot % % Nitration (PA) 56 74 Sulfation (PA) % 61 53 % NEG NEG Glycol Fuel % <1.0 0.6 Silicon A 78 ppm 12

## Diagnosis

Oil and filter change at the time of sampling has been noted. Resample at the next service interval to monitor.All component wear rates are normal. There is no indication of any contamination in the oil. The oil viscosity is lower than normal. The BN result indicates that there is suitable alkalinity remaining in the oil. Confirm oil type.

## **CONSTRUCTION EQUIPMENT**

GRAPHS

VOLVO

Report Id: BLUFOR [WUSCAR] 05924742 (Generated: 08/16/2023 17:26:49) Rev: 1

Contact/Location: SERVICE MANAGER - BLUFOR