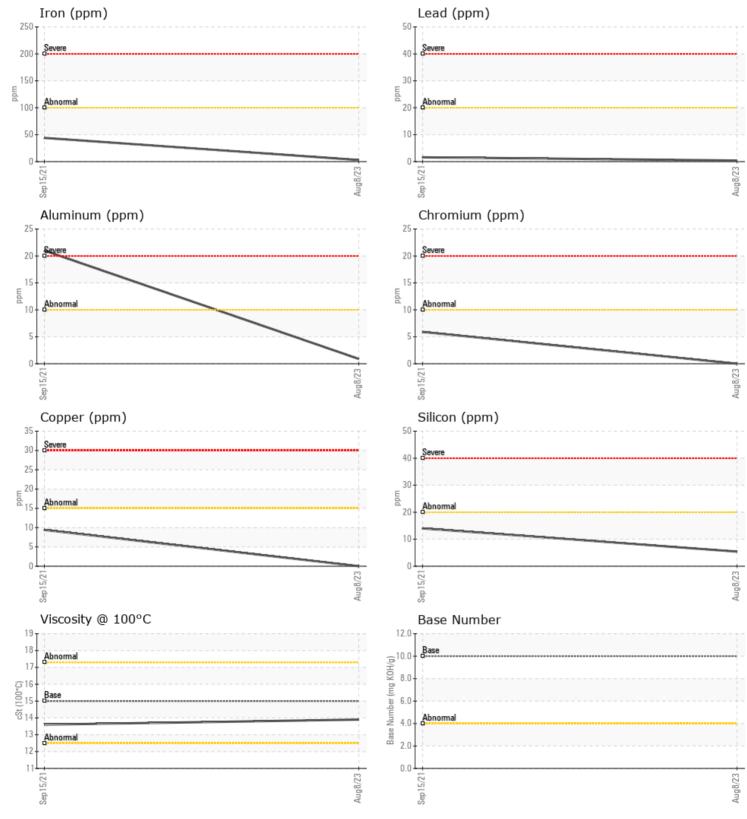

| Soot %         | %   | 0    | 0.3   | <br> |
|----------------|-----|------|-------|------|
| Nitration (PA) | %   | 37   | 78    | <br> |
| Sulfation (PA) | %   | 55   | 61    | <br> |
| Glycol         | %   | NEG  | NEG   | <br> |
| Fuel           | %   | <1.0 | < 1.0 | <br> |
| Silicon        | ppm | 5    | 14    | <br> |
| Sodium         | ppm | 0    | 3     | <br> |
| Potassium      | ppm | 2    | 2     | <br> |

VOLVO

| WEAR N     | METALS |            |             |      |
|------------|--------|------------|-------------|------|
| Iron       | ppm    | 3          | 44          | <br> |
| Copper     | ppm    | 0          | 9           | <br> |
| Lead       | ppm    | <b></b> <1 | 2           | <br> |
| Tin        | ppm    | 0          | 3           | <br> |
| Aluminum   | ppm    | <b></b> <1 | <b>A</b> 21 | <br> |
| Chromium   | ppm    | 0          | 6           | <br> |
| Molybdenum | ppm    | 82         | 47          | <br> |
| Nickel     | ppm    | 0          | 6           | <br> |
| Titanium   | ppm    | 0          | <1          | <br> |
| Silver     | ppm    | 0          | <1          | <br> |
| Manganese  | ppm    | 0          | 3           | <br> |
| Vanadium   | ppm    | 0          | 0           | <br> |

Vanaulu

| ADDITIVES  |     |             |            |  |  |  |  |  |
|------------|-----|-------------|------------|--|--|--|--|--|
| Calcium    | ppm | <b>1446</b> | 2149       |  |  |  |  |  |
| Magnesium  | ppm | 398         | 333        |  |  |  |  |  |
| Zinc       | ppm | <b>1321</b> | 1097       |  |  |  |  |  |
| Phosphorus | ppm | <b>1042</b> | 885        |  |  |  |  |  |
| Barium     | ppm | 0           | 0          |  |  |  |  |  |
| Boron      | ppm | 481         | <b>4</b> 0 |  |  |  |  |  |
|            |     |             |            |  |  |  |  |  |