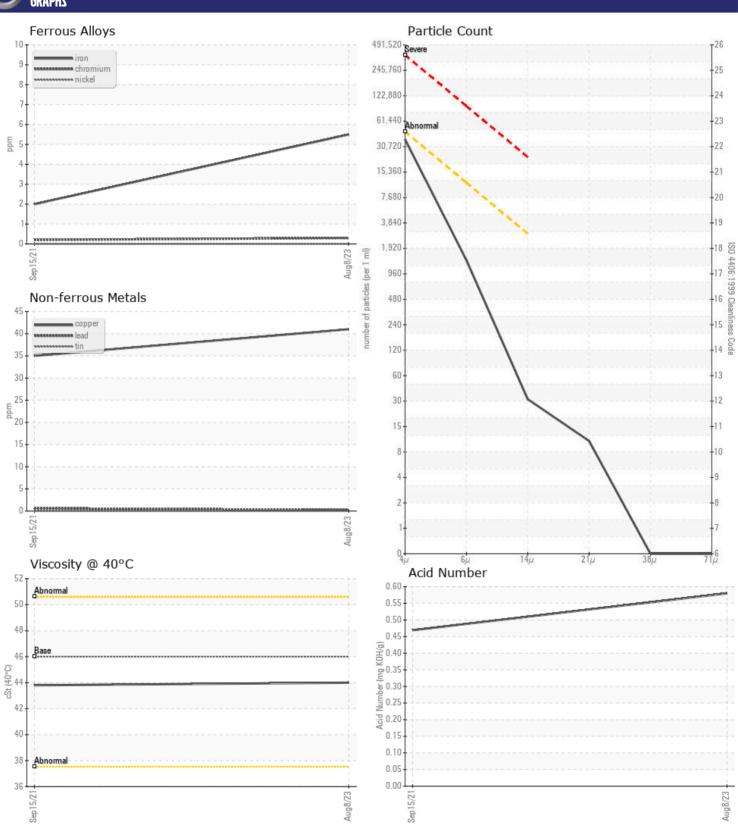

| VOLVO          |             |               |             |              |
|----------------|-------------|---------------|-------------|--------------|
|                | ITAMINATION |               |             |              |
|                |             |               |             | <br><u> </u> |
| Water          | %           | <u> </u>      |             | <br>         |
| Particles >4µ  | m           | ■32436        | 26534       | <br>         |
| Particles >6µ  | m           | <b>1223</b>   | <b>1292</b> | <br>         |
| Particles > 14 | μm          | <b>■28</b>    | <b>5</b> 0  | <br>         |
| ISO 4406:199   | 9 (c)       | 22/17/12      | 22/17/13    | <br>         |
| Silicon        | ppm         | ■2            | <b>1</b>    | <br>         |
| Sodium         | ppm         | <b>0</b>      | □0          | <br>         |
| Potassium      | ppm         | <b>■&lt;1</b> | <b>0</b>    | <br>         |
|                |             |               |             |              |

| WEAR M     | METALS |               |             |      |
|------------|--------|---------------|-------------|------|
| Iron       | ppm    | <b>6</b>      | <b>2</b>    | <br> |
| Copper     | ppm    | <b>41</b>     | <b>3</b> 5  | <br> |
| Lead       | ppm    | <b>■&lt;1</b> | < 1         | <br> |
| Tin        | ppm    | <b>■</b> 0    | 0           | <br> |
| Aluminum   | ppm    | <b>■&lt;1</b> | <b>4</b>    | <br> |
| Chromium   | ppm    | <b>■&lt;1</b> | <b>-</b> <1 | <br> |
| Molybdenum | ppm    | <b>■&lt;1</b> | <b>0</b>    | <br> |
| Nickel     | ppm    | ■0            | 0           | <br> |
| Titanium   | ppm    | 0             | 0           | <br> |
| Silver     | ppm    | 0             | <1          | <br> |
| Manganese  | ppm    | <b>0</b>      | <u> </u>    | <br> |
| Vanadium   | ppm    | 0             | 0           | <br> |

## Diagnosis

Oil and filter change at the time of sampling has been noted. Resample at the next service interval to monitor. All component wear rates are normal. There is a light concentration of water present in the oil. The amount and size of particulates present in the system are acceptable. The AN level is acceptable for this fluid. The condition of the oil is suitable for further service.