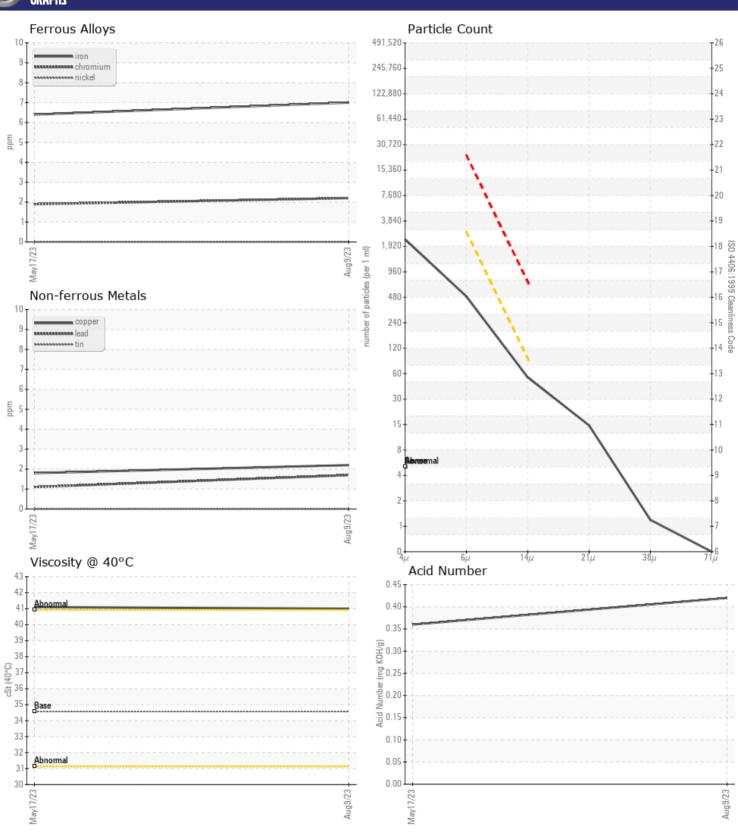

# CONSTRUCTION EQUIPMENT VOLVO L110H 05632247 - HYDRAULIC SYSTEM

Sample No: VCP407934

Oil Type: VALVOLINE ALLFLEET 10W

Job No:

| VOLVO             | INFORMATION |               |                |       |
|-------------------|-------------|---------------|----------------|-------|
|                   | INFORMATION |               |                | <br>_ |
| Sample Number     |             | VCP407934     | VCP407668      | <br>  |
| Sample Date       |             | 09 Aug 2023   | 17 May 2023    | <br>  |
| Machine Hours     |             | 4793          | 4033           | <br>  |
| Oil Hours         |             | 0             | 947            | <br>  |
| Oil Changed       |             | Not Changd    | Not Changd     | <br>  |
| Sample Status     |             | NORMAL        | ATTENTION      | <br>  |
| VOLVO             |             |               |                |       |
| OIL CON           | DITION      |               |                |       |
| Visc @ 40°C       | cSt         | <b>41.0</b>   | 41.1           | <br>  |
| Acid Number (AN   |             | ■0.42         | 0.36           | <br>  |
|                   | ,, 9        | _ 0112        |                |       |
| VOLVO             | INATION.    |               |                |       |
| LUNIAM            | INATION     |               |                |       |
| Particles >4µm    |             | 2040          | 6058           | <br>  |
| Particles >6µm    |             | <b>432</b>    | □1659          | <br>  |
| Particles >14µm   |             | ■ 48          | <u> </u>       | <br>  |
| ISO 4406:1999 (c) |             | 18/16/13      | 20/18/14       | <br>  |
| Silicon           | ppm         | <b>■</b> 3    | ■3             | <br>  |
| Sodium            | ppm         | <b>0</b>      | <b>-</b> <1    | <br>  |
| Potassium         | ppm         | <b>■</b> <1   | <b>1</b>       | <br>  |
| VOLVO             |             |               |                |       |
| WEAR M            | ETALS       |               |                |       |
| Iron              | ppm         | 7             | <b>□</b> 6     | <br>  |
| Copper            | ppm         | <b>2</b>      | <b>2</b>       | <br>  |
| Lead              | ppm         | <u> </u>      | 1              | <br>  |
| Tin               | ppm         | ■0            | 0              | <br>  |
| Aluminum          | ppm         | <b>■&lt;1</b> | <b>1</b> 0     | <br>  |
| Chromium          | ppm         | 2             | 2              | <br>  |
| Molybdenum        | ppm         | <b>17</b>     | <u> </u>       | <br>  |
| Nickel            | ppm         | <b>0</b>      | 0              | <br>  |
| Titanium          | ppm         | 0             | 0              | <br>  |
| Silver            | ppm         | 0             | 0              | <br>  |
| Manganese         | ppm         | 0             | 0              | <br>  |
| Vanadium          | ppm         | 0             | 0              | <br>  |
|                   |             |               |                |       |
| ADDITIV           | FC          |               |                |       |
| Calcium           |             | □800          | ■823           | <br>  |
| Magnesium         | ppm         | <b>■</b> 58   | ■ 58           |       |
| Zinc              | ppm         | <b>■</b> 615  | ■ 625          | <br>  |
| Phosphorus        | ppm         | ■ 505         | ■ 625<br>■ 495 | <br>  |
| Barium            | ppm         | <b>0</b>      | <u>495</u>     | <br>  |
| Boron             | nnm         | ■15           | 14             | <br>- |

## Diagnosis

Resample at the next service interval to monitor.All component wear rates are normal. There is no indication of any contamination in the oil. The amount and size of particulates present in the system are acceptable. The AN level is acceptable for this fluid. The condition of the oil is suitable for further service.