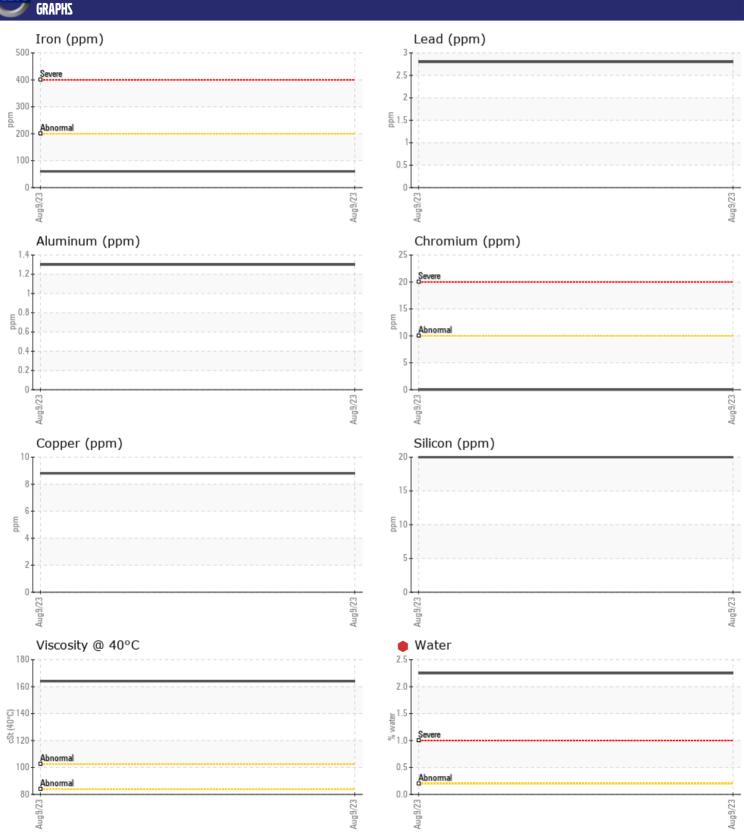

CONSTRUCTION EQUIPMENT
X57615 KOBELCO CK1100 GH05-04032 - 3 DRUM GEARBOX

Sample No: VCP413052 Oil Type: **NOT GIVEN** Job No: X57615

| CAMPI F       | INFORMATION |             |      |  |
|---------------|-------------|-------------|------|--|
| Sample Number |             | VCP413052   | <br> |  |
| Sample Date   |             | 09 Aug 2023 | <br> |  |
| Machine Hours |             | 61537       | <br> |  |
| Oil Hours     |             | 0           | <br> |  |
| Oil Changed   |             | Changed     | <br> |  |
| Sample Status |             | SEVERE      | <br> |  |
| Sample Status |             | JEVERE      | <br> |  |
| VOLVO         |             |             |      |  |
| OIL COND      | DITION      |             |      |  |
| Visc @ 40°C   | cSt         | <b>164</b>  | <br> |  |
| VOLVO         |             |             |      |  |
| CONTAM        | INATION     |             |      |  |
|               |             |             |      |  |
| Water         | %           | 2.25        | <br> |  |
| Silicon       | ppm         | 20          | <br> |  |
| Sodium        | ppm         | <b></b>     | <br> |  |
| Potassium     | ppm         | <b>■</b> 2  | <br> |  |
| VOLVO         |             |             |      |  |
| WEAR M        | ETALS       |             |      |  |
| Iron          | ppm         | <b>60</b>   | <br> |  |
| Copper        | ppm         | 9           | <br> |  |
| Lead          | ppm         | 3           | <br> |  |
| Tin           | ppm         | <1          | <br> |  |
| Aluminum      | ppm         | 1           | <br> |  |
| Chromium      | ppm         | ■0          | <br> |  |
| Molybdenum    | ppm         | 2           | <br> |  |
| Nickel        | ppm         | <b>■</b> 0  | <br> |  |
| Titanium      | ppm         | 0           | <br> |  |
| Silver        | ppm         | 0           | <br> |  |
| Manganese     | ppm         | 2           | <br> |  |
| Vanadium      | ppm         | 0           | <br> |  |
|               |             |             |      |  |
| ADDITIV       | Fς          |             |      |  |
| _             |             |             | <br> |  |
| Calcium       | ppm         | 41          | <br> |  |
| Magnesium     | ppm         | 2690        |      |  |
| Zinc          | ppm         | 713         | <br> |  |
| Phosphorus    | ppm         | 930         |      |  |
| Barium        | ppm         |             | <br> |  |
| Boron         | ppm         | 4           | <br> |  |

## Diagnosis

We advise that you check for the source of water entry. The oil change at the time of sampling has been noted. We recommend an early resample to monitor this condition.All component wear rates are normal. There is a high concentration of water present in the oil. The oil is no longer serviceable due to the presence of contaminants.