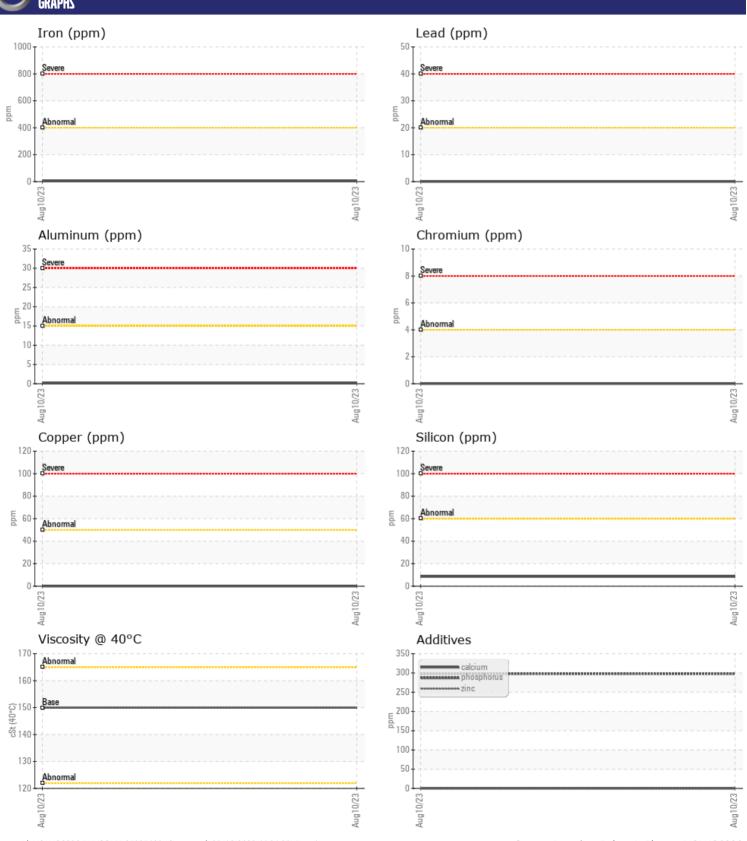

## CONSTRUCTION EQUIPMENT 593950 ALJON 600 30124 - DROP BOX

Sample No: VCP417707

Oil Type: SHELL MORLINA S4 B 150

**Job No:** 593950

| SAMPLE        | INFORMATION |               |      |  |
|---------------|-------------|---------------|------|--|
| Sample Number |             | VCP417707     | <br> |  |
| Sample Date   |             | 10 Aug 2023   | <br> |  |
| Machine Hours |             | 3205          | <br> |  |
| Oil Hours     |             | 0             | <br> |  |
| Oil Changed   |             | Changed       | <br> |  |
|               |             | NORMAL        |      |  |
| Sample Status |             | NORWAL        | <br> |  |
| VOLVO         |             |               |      |  |
| OIL CON       | DITION      |               |      |  |
| Visc @ 40°C   | cSt         | <b>150</b>    | <br> |  |
|               |             |               |      |  |
| VOLVO         | AIN A TION  |               | <br> |  |
| LUNIAN        | MINATION    |               |      |  |
| Silicon       | ppm         | ■8            | <br> |  |
| Sodium        | ppm         | ■0            | <br> |  |
| Potassium     | ppm         | <b>■&lt;1</b> | <br> |  |
|               |             |               |      |  |
| WEAR N        | METALS      |               |      |  |
| Iron          | ppm         | <b>■</b> 5    | <br> |  |
| Copper        | ppm         | ■0            | <br> |  |
| Lead          | ppm         | <b>■</b> 0    | <br> |  |
| Tin           | ppm         | ■0            | <br> |  |
| Aluminum      | ppm         | <b>■&lt;1</b> | <br> |  |
| Chromium      | ppm         | <b>■</b> 0    | <br> |  |
| Molybdenum    | ppm         | ■0            | <br> |  |
| Nickel        | ppm         | <b>■</b> 0    | <br> |  |
| Titanium      | ppm         | 0             | <br> |  |
| Silver        | ppm         | 0             | <br> |  |
| Manganese     | ppm         | <b>-&lt;1</b> | <br> |  |
| Vanadium      | ppm         | 0             | <br> |  |
|               |             |               |      |  |
| VOLVO         | IES         |               |      |  |
| ADDITIV       | 157         |               |      |  |
| Calcium       | ppm         | ■0            | <br> |  |
| Magnesium     | ppm         | <b>■</b> 0    | <br> |  |
| Zinc          | ppm         | <b>■2</b>     | <br> |  |
| Phosphorus    | ppm         | <b>■298</b>   | <br> |  |
| Barium        | ppm         | <b>0</b>      | <br> |  |
| Boron         | ppm         | <b>■</b> 0    | <br> |  |
|               |             |               |      |  |

## Diagnosis

Resample at the next service interval to monitor. All component wear rates are normal. There is no indication of any contamination in the oil. The condition of the oil is acceptable for the time in service.