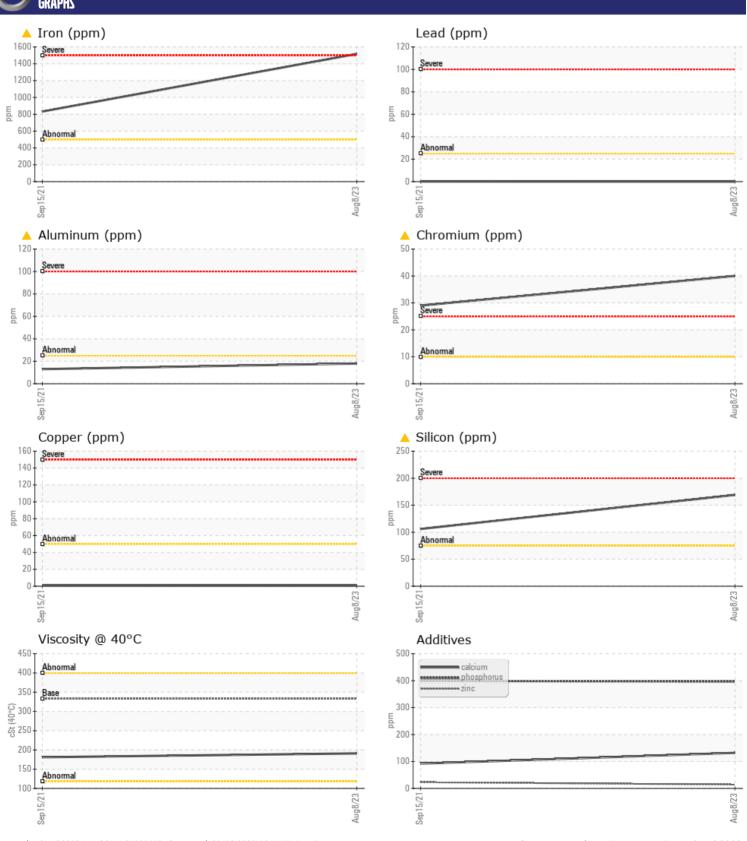

Sample No: VCP417688

Oil Type: VOLVO PREMIUM GEAR OIL 85W-140 GL-5

**Job No:** SPM593827

| CVMDIE        | INFORMATION |             |             |      |
|---------------|-------------|-------------|-------------|------|
|               | INFURMATION | <del></del> |             |      |
| Sample Number |             | VCP417688   | VCP319771   | <br> |
| Sample Date   |             | 08 Aug 2023 | 15 Sep 2021 | <br> |
| Machine Hours |             | 2592        | 1063        | <br> |
| Oil Hours     |             | 0           | 0           | <br> |
| Oil Changed   |             | Changed     | Not Changd  | <br> |
| Sample Status |             | ABNORMAL    | ABNORMAL    | <br> |
| VOLVO         |             |             |             |      |
| OIL CON       | DITION      |             |             |      |
| Visc @ 40°C   | cSt         | <b>191</b>  | <u></u> 181 | <br> |
| VISC @ 40 C   | CSt         | <b>131</b>  |             | <br> |
| VOLVO         |             |             |             |      |
| CONTAN        | MINATION    |             |             |      |
| Silicon       | ppm         | <b>169</b>  | <b>1</b> 06 | <br> |
| Sodium        | ppm         | <b>2</b>    | <b>4</b>    | <br> |
| Potassium     | ppm         | <b>11</b>   | <b>7</b>    | <br> |
|               |             |             |             |      |
| WEAR          | AFTAI C     |             |             |      |
| _             |             | A 4545      | A 022       |      |
| Iron          | ppm         | <u> </u>    | ▲ 833       | <br> |
| Copper        | ppm         | <b>1</b>    | <b>1</b>    | <br> |
| Lead          | ppm         | <b>0</b>    | <1          | <br> |
| Tin           | ppm         | <b>0</b>    | <b>-</b> <1 | <br> |
| Aluminum      | ppm         | <u>▲</u> 18 | 13          | <br> |
| Chromium      | ppm         | <u>^</u> 40 | <u>^</u> 29 | <br> |
| Molybdenum    | ppm         | <b>4</b>    | 4           | <br> |
| Nickel        | ppm         | <b>2</b>    | 1           | <br> |
| Titanium      | ppm         | 1           | 2           | <br> |
| Silver        | ppm         | 0           | <1          | <br> |
| Manganese     | ppm         | <b>19</b>   | 12          | <br> |
| Vanadium      | ppm         | 0           | <1          | <br> |
| VOLVO         |             |             |             |      |
| ADDITIV       | /ES         |             |             |      |
| Calcium       | ppm         | <b>132</b>  | 92          | <br> |
| Magnesium     | ppm         | <b>0</b>    | 2           | <br> |
| Zinc          | ppm         | <b>1</b> 4  | 23          | <br> |
| Phosphorus    | ppm         | ■397        | 399         | <br> |
| Barium        | ppm         | ■0          | 0           | <br> |
| Boron         | ppm         | <b>0</b>    | 12          | <br> |
|               |             | _           |             |      |

## Diagnosis

We advise that you check all areas where dirt can enter the system. The oil change at the time of sampling has been noted. Resample at the next service interval to monitor. Gear wear is indicated. Elemental levels of silicon (Si) and aluminum (Al) indicate alumina-silicate (coarse dirt) ingress. The condition of the oil is acceptable for the time in service.