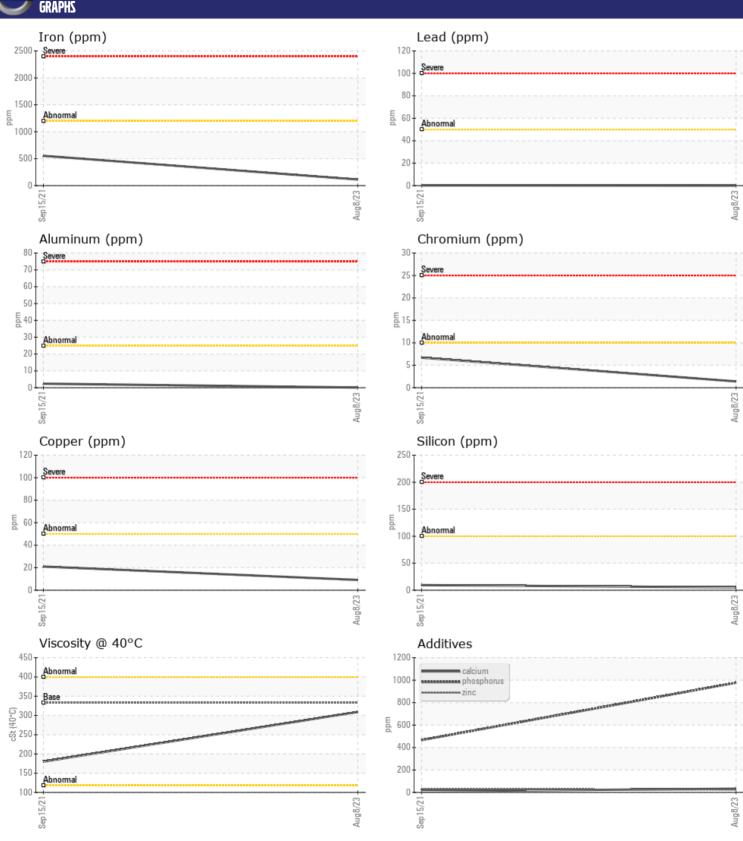

## CONSTRUCTION EQUIPMENT SPM593827 HERC VOLVO ECR235 311787 - SWING DRIVE

Sample No: VCP412634

Oil Type: VOLVO PREMIUM GEAR OIL 85W-140 GL-5

Job No: SPM593827 HERC

| CVMDIE        | INFORMATION     | 1             |             |      |
|---------------|-----------------|---------------|-------------|------|
|               | . IIMI UMMATIUI |               |             | _    |
| Sample Number |                 | VCP412634     | VCP319773   | <br> |
| Sample Date   |                 | 08 Aug 2023   | 15 Sep 2021 | <br> |
| Machine Hours |                 | 2592          | 1063        | <br> |
| Oil Hours     |                 | 0             | 0           | <br> |
| Oil Changed   |                 | Changed       | Changed     | <br> |
| Sample Status |                 | NORMAL        | NORMAL      | <br> |
|               |                 |               |             |      |
| OIL CON       | NITION          |               |             |      |
|               |                 | = 200         | T 100       |      |
| Visc @ 40°C   | cSt             | ■309          | <b>180</b>  | <br> |
| VOLVO         |                 |               |             |      |
| CONTAM        | INATION         |               |             |      |
| Silicon       | ppm             | <b>5</b>      | <b>9</b>    | <br> |
| Sodium        | ppm             | 0             | 3           | <br> |
| Potassium     | ppm             | <b>■</b> <1   | <b></b>     | <br> |
| Totassium     | ррпп            |               |             |      |
| VOLVO         |                 |               |             |      |
| WEAR M        | 1ETALS          |               |             |      |
| Iron          | ppm             | <b>113</b>    | <b>553</b>  | <br> |
| Copper        | ppm             | <b>■</b> 9    | <b>2</b> 1  | <br> |
| Lead          | ppm             | ■0            | <b></b> <1  | <br> |
| Tin           | ppm             | <b>■</b> 0    | <1          | <br> |
| Aluminum      | ppm             | <b>■&lt;1</b> | 2           | <br> |
| Chromium      | ppm             | <b>■</b> 1    | 7           | <br> |
| Molybdenum    | ppm             | <b>-&lt;1</b> | <1          | <br> |
| Nickel        | ppm             | <b>■</b> 0    | 0           | <br> |
| Titanium      | ppm             | 0             | <1          | <br> |
| Silver        | ppm             | 0             | <1          | <br> |
| Manganese     | ppm             | <b>2</b>      | 8           | <br> |
| Vanadium      | ppm             | 0             | 0           | <br> |
|               |                 |               |             |      |
| VOLVO         | IEC             |               |             |      |
| ADDITIV       | (5)             |               |             |      |
| Calcium       | ppm             | ■33           | 11          | <br> |
| Magnesium     | ppm             | <b>■</b> 9    | 1           | <br> |
| Zinc          | ppm             | 23            | 32          | <br> |
| Phosphorus    | ppm             | ■977          | 466         | <br> |
| Barium        | ppm             | ■0            | 0           | <br> |
| Boron         | ppm             | <b>168</b>    | 12          | <br> |

## Diagnosis

Resample at the next service interval to monitor.All component wear rates are normal. There is no indication of any contamination in the oil. The condition of the oil is acceptable for the time in service.