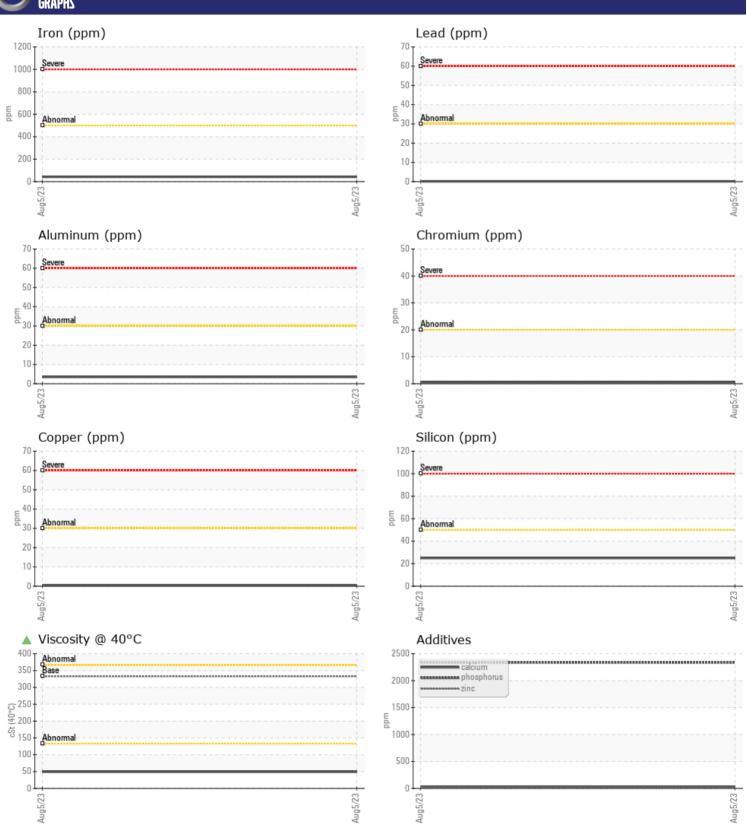

# CONSTRUCTION EQUIPMENT SWA325083 VOLVO A25G 752740 - DROP BOX

Sample No: VCP412453

Oil Type: VOLVO PREMIUM GEAR OIL 85W-140 GL-5

**Job No:** SWA325083

| SAMPLE         | INFORMATIO | N             |      |  |
|----------------|------------|---------------|------|--|
| Sample Number  |            | VCP412453     | <br> |  |
| Sample Date    |            | 05 Aug 2023   | <br> |  |
| Machine Hours  |            | 455           | <br> |  |
| Oil Hours      |            | 0             | <br> |  |
| Oil Changed    |            | Not Changd    | <br> |  |
| Sample Status  |            | ATTENTION     | <br> |  |
|                |            |               |      |  |
| OIL CON        | NITION     |               |      |  |
|                |            | A 10.0        |      |  |
| Visc @ 40°C    | cSt        | <b>49.2</b>   | <br> |  |
| VOLVO          |            |               |      |  |
| CONTAN         | MINATION   |               |      |  |
| Water          | %          | NEG           | <br> |  |
| Silicon        | ppm        | <b>■25</b>    | <br> |  |
| Sodium         | ppm        | <b>4</b>      | <br> |  |
| Potassium      | ppm        | 2             | <br> |  |
|                |            | _             |      |  |
| VOLVO          | AFTALC     |               |      |  |
| WEAR N         | AE I ALS   |               |      |  |
| Iron           | ppm        | <b>42</b>     | <br> |  |
| Copper         | ppm        | <b>■</b> <1   | <br> |  |
| Lead           | ppm        | <b></b>       | <br> |  |
| Tin            | ppm        | ■0            | <br> |  |
| Aluminum       | ppm        | ■4            | <br> |  |
| Chromium       | ppm        | <b>■&lt;1</b> | <br> |  |
| Molybdenum     | ppm        | <b>2</b>      | <br> |  |
| Nickel         | ppm        | ■0            | <br> |  |
| Titanium       | ppm        | 0             | <br> |  |
| Silver         | ppm        | 0             | <br> |  |
| Manganese      | ppm        | <b>1</b>      | <br> |  |
| Vanadium       | ppm        | 0             | <br> |  |
| VOLVO          |            |               |      |  |
| <b>ADDITIV</b> | /ES        |               |      |  |
| Calcium        | ppm        | <b>25</b>     | <br> |  |
| Magnesium      | ppm        | ■0            | <br> |  |
| Zinc           | ppm        | <b>22</b>     | <br> |  |
| Phosphorus     | ppm        | <b>2337</b>   | <br> |  |
| Barium         | ppm        | <b>0</b>      | <br> |  |
| Boron          | ppm        | <b>222</b>    | <br> |  |
|                |            |               |      |  |

### Diagnosis

Resample at the next service interval to monitor. All component wear rates are normal. There is no indication of any contamination in the oil. The oil viscosity is lower than normal. Confirm oil type.