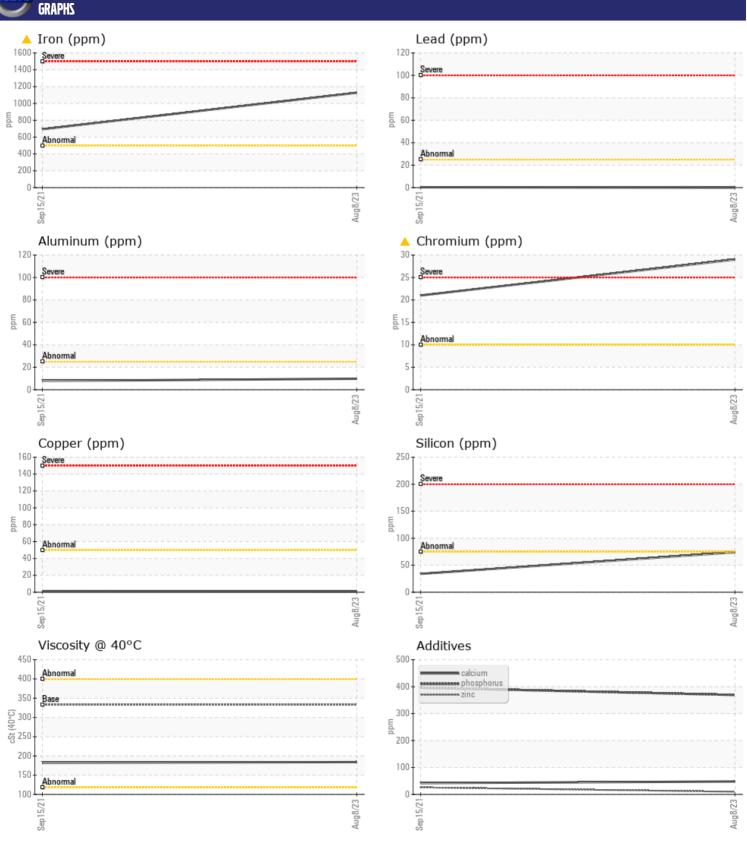

Sample No: VCP417683

Oil Type: VOLVO PREMIUM GEAR OIL 85W-140 GL-5

**Job No:** SPM593827

| CAMPI F       | INFORMATION |               |              |  |  |
|---------------|-------------|---------------|--------------|--|--|
|               | IN ORMATION | VCP417683     | VCD240776    |  |  |
| Sample Number |             |               | VCP319776    |  |  |
| Sample Date   |             | 08 Aug 2023   | 15 Sep 2021  |  |  |
| Machine Hours |             | 2592          | 1063         |  |  |
| Oil Hours     |             | 0             | 0            |  |  |
| Oil Changed   |             | Changed       | Not Changd   |  |  |
| Sample Status |             | ABNORMAL      | ABNORMAL     |  |  |
| VOLVO         |             |               |              |  |  |
| OIL CONDITION |             |               |              |  |  |
| Visc @ 40°C   | cSt         | <b>184</b>    | <b>□</b> 182 |  |  |
|               |             |               |              |  |  |
| VOLVO         |             |               |              |  |  |
| CONTAM        | IINATION    |               |              |  |  |
| Silicon       | ppm         | <b>74</b>     | □34          |  |  |
| Sodium        | ppm         | <b>1</b>      | <b>4</b>     |  |  |
| Potassium     | ppm         | <b>6</b>      | ■3           |  |  |
|               |             |               |              |  |  |
| WEAR METALS   |             |               |              |  |  |
| Iron          | ppm         | <u>▲</u> 1127 | <b>△</b> 694 |  |  |
| Copper        | ppm         | <b>■&lt;1</b> | <b>1</b>     |  |  |
| Lead          | ppm         | <b>0</b>      | <b>-</b> < 1 |  |  |
| Tin           | ppm         | <b>■</b> 0    | <b>-</b> <1  |  |  |
| Aluminum      | ppm         | <b>10</b>     | ■8           |  |  |
| Chromium      | ppm         | <b>^</b> 29   | <u>^</u> 21  |  |  |
| Molybdenum    | ppm         | <b>■</b> 3    | 3            |  |  |
| Nickel        | ppm         | <b>1</b>      | <1           |  |  |
| Titanium      | ppm         | <1            | <1           |  |  |
| Silver        | ppm         | 0             | <1           |  |  |
| Manganese     | ppm         | <b>16</b>     | 12           |  |  |
| Vanadium      | ppm         | 0             | <1           |  |  |
|               |             |               |              |  |  |
| ADDITIV       | ES          |               |              |  |  |
| Calcium       | ppm         | <b>48</b>     | 42           |  |  |
| Magnesium     | ppm         | ■0            | 2            |  |  |
| Zinc          | ppm         | <b>10</b>     | 26           |  |  |
| Phosphorus    | ppm         | ■369          | 396          |  |  |
| Barium        | ppm         | ■0            | 0            |  |  |
| Boron         | ppm         | ■0            | 12           |  |  |
|               |             | _             |              |  |  |

## Diagnosis

The oil change at the time of sampling has been noted. No corrective action is recommended at this time. Resample at the next service interval to monitor. Gear wear is indicated. All other component wear rates are normal. There is no indication of any contamination in the oil. The condition of the oil is acceptable for the time in service.