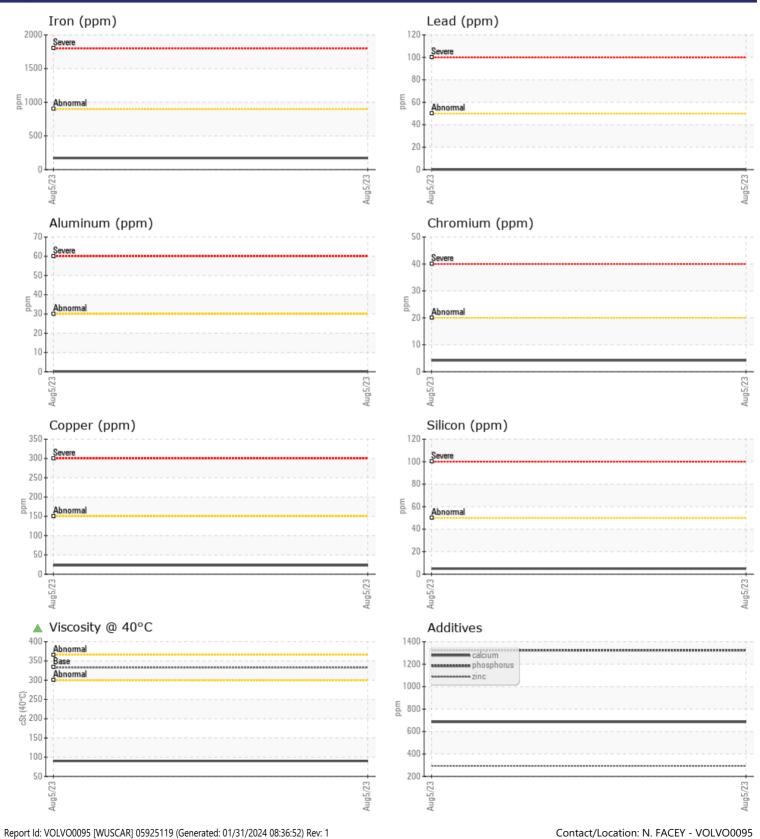

# vpe: VOLVO PREMIUM GEAR OIL 85W-140 GL-5 lo: SWA325083

|                      | E INFORMATION |             |          |      |  |
|----------------------|---------------|-------------|----------|------|--|
| Sample Number        |               | VCP412456   |          | <br> |  |
| Sample Date          |               | 05 Aug 2023 |          | <br> |  |
| Machine Hours        |               | 455         |          | <br> |  |
| Oil Hours            |               | 0           |          | <br> |  |
| Oil Changed          |               | Not Changd  |          | <br> |  |
| Sample Status        |               | ATTENTION   |          | <br> |  |
|                      |               |             |          |      |  |
| OIL CON              |               |             |          |      |  |
|                      |               |             | <u> </u> |      |  |
| Visc @ 40°C          | cSt           | <b>90.0</b> |          | <br> |  |
| VOLVO                |               |             |          | <br> |  |
| CONTAI               | MINATION      |             |          |      |  |
| Water                | %             | NEG         |          | <br> |  |
| Silicon              | ppm           | 5           |          | <br> |  |
| Sodium               | ppm           | 0           |          | <br> |  |
| Potassium            | ppm           | <b>4</b>    |          | <br> |  |
|                      |               |             |          |      |  |
| WEAR                 | METALS        |             |          |      |  |
|                      |               | - 4 - 4     |          |      |  |
| Iron                 | ppm           | <b>171</b>  |          | <br> |  |
| Copper               | ppm           | 23          |          | <br> |  |
| Lead<br>T            | ppm           | 0           |          | <br> |  |
| Tin                  | ppm           | ■ <1        |          | <br> |  |
| Aluminum             | ppm           | ■<1         |          | <br> |  |
| Chromium             | ppm           | <b>4</b>    |          | <br> |  |
| Molybdenum<br>Nickel | ppm           | 5           |          | <br> |  |
|                      | ppm           | 2           |          | <br> |  |
| Titanium             | ppm           | 0           |          | <br> |  |
| Silver               | ppm           | 0           |          | <br> |  |
| Manganese            | ppm           | 9           |          |      |  |
| Vanadium             | ppm           | U           |          | <br> |  |
| VOLVO                |               |             |          |      |  |
| V ADDITI             | VES           |             |          |      |  |
| Calcium              | ppm           | 685         |          | <br> |  |
| Magnesium            | ppm           | 0           |          | <br> |  |
|                      |               |             |          |      |  |