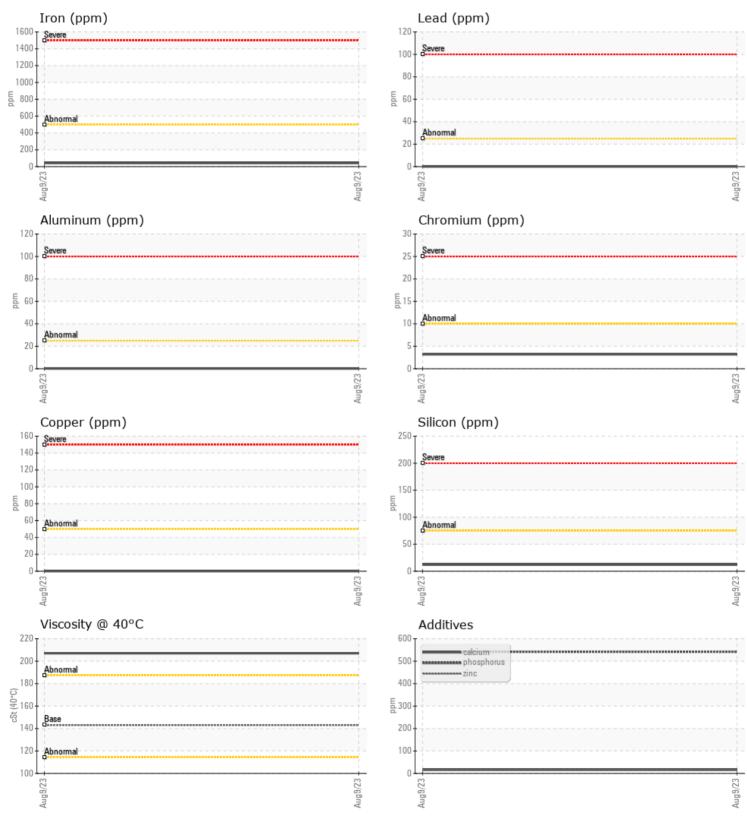

## SAMPLE INFORMATION VCP384449 Sample Number Sample Date 09 Aug 2023 Machine Hours 61537 Oil Hours 0 Oil Changed Changed NORMAL Sample Status **OIL CONDITION** Visc @ 40°C cSt 207 CONTAMINATION Silicon ppm 12 Sodium 2 ppm Potassium 14 ppm

| WEAR N     | NETALS |            |      |  |
|------------|--------|------------|------|--|
| Iron       | ppm    | <b>42</b>  | <br> |  |
| Copper     | ppm    | 0          | <br> |  |
| Lead       | ppm    | 0          | <br> |  |
| Tin        | ppm    | 0          | <br> |  |
| Aluminum   | ppm    | <b></b> <1 | <br> |  |
| Chromium   | ppm    | 3          | <br> |  |
| Molybdenum | ppm    | 0          | <br> |  |
| Nickel     | ppm    | 0          | <br> |  |
| Titanium   | ppm    | 0          | <br> |  |
| Silver     | ppm    | 0          | <br> |  |
| Manganese  | ppm    | 2          | <br> |  |
| Vanadium   | ppm    | 0          | <br> |  |
|            |        |            |      |  |
| VOLVO      |        |            |      |  |

ADDITIVES Calcium 16 ppm Magnesium **0** ppm 15 Zinc ppm Phosphorus 542 ppm Barium 0 ppm 441 Boron ppm

## Diagnosis

Resample at the next service interval to monitor. The fluid was not specified, however, a fluid match indicates that this fluid is (GENERIC) GEAR OIL SAE 80W90. Please confirm. All component wear rates are normal.

There is no indication of any contamination in the oil. The condition of the oil is acceptable for the time in service.

Depot:SCOSAIUnique No:10605075Signed:Wes DavisReport Date:16 Aug 2023