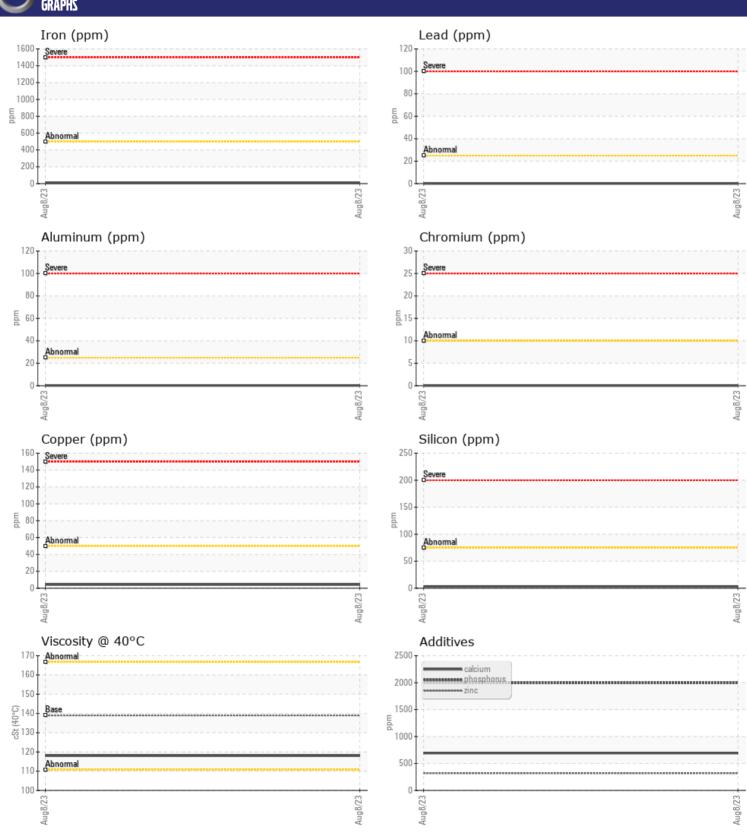

## CONSTRUCTION EQUIPMENT SENNEBOGEN 825 825.0.3362 - REAR LEFT FINAL DRIVE

Sample No: VCP415298

Oil Type: VOLVO PREMIUM GEAR OIL 80W-90 GL-5

Job No:

| VOLVO         | INFORMATION |               |      |  |
|---------------|-------------|---------------|------|--|
|               | INFURMATIUM |               |      |  |
| Sample Number |             | VCP415298     | <br> |  |
| Sample Date   |             | 08 Aug 2023   | <br> |  |
| Machine Hours |             | 2035          | <br> |  |
| Oil Hours     |             | 1000          | <br> |  |
| Oil Changed   |             | Changed       | <br> |  |
| Sample Status |             | NORMAL        | <br> |  |
|               |             |               |      |  |
| OIL CON       | DITION      |               |      |  |
|               |             | =110          |      |  |
| Visc @ 40°C   | cSt         | <b>118</b>    | <br> |  |
| VOLVO         |             |               |      |  |
| CONTAN        | MINATION    |               |      |  |
| Silicon       | ppm         | <b>3</b>      | <br> |  |
| Sodium        | ppm         | <b>5</b>      | <br> |  |
| Potassium     | ppm         | <b>■&lt;1</b> | <br> |  |
|               | ρρ          |               |      |  |
| VOLVO         |             |               |      |  |
| WEAR N        | METALS      |               |      |  |
| Iron          | ppm         | 7             | <br> |  |
| Copper        | ppm         | <b>4</b>      | <br> |  |
| Lead          | ppm         | <b>0</b>      | <br> |  |
| Tin           | ppm         | <b>□</b> 0    | <br> |  |
| Aluminum      | ppm         | <b>■&lt;1</b> | <br> |  |
| Chromium      | ppm         | ■0            | <br> |  |
| Molybdenum    | ppm         | <b>0</b>      | <br> |  |
| Nickel        | ppm         | <b>■</b> 0    | <br> |  |
| Titanium      | ppm         | 0             | <br> |  |
| Silver        | ppm         | 0             | <br> |  |
| Manganese     | ppm         | <b>-&lt;1</b> | <br> |  |
| Vanadium      | ppm         | 0             | <br> |  |
|               |             |               |      |  |
| VOLVO         | IFC         |               |      |  |
| ADDITIV       | 172         |               |      |  |
| Calcium       | ppm         | <b>691</b>    | <br> |  |
| Magnesium     | ppm         | <b>■&lt;1</b> | <br> |  |
| Zinc          | ppm         | ■319          | <br> |  |
| Phosphorus    | ppm         | <b>1995</b>   | <br> |  |
| Barium        | ppm         | <b>■</b> 0    | <br> |  |
| Boron         | ppm         | <b>226</b>    | <br> |  |

## Diagnosis

Resample at the next service interval to monitor. All component wear rates are normal. There is no indication of any contamination in the oil. The condition of the oil is acceptable for the time in service.