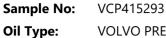

## Diagnosis

Resample at the next service interval to monitor.All component wear rates are normal. There is no indication of any contamination in the oil. The condition of the oil is acceptable for the time in service.

| Iron       | ppm | 4            | <br> |  |
|------------|-----|--------------|------|--|
| Copper     | ppm |              | <br> |  |
| Lead       | ppm | 0            | <br> |  |
| Tin        | ppm | 0            | <br> |  |
| Aluminum   | ppm | <b>  </b> <1 | <br> |  |
| Chromium   | ppm | 0            | <br> |  |
| Molybdenum | ppm | 0            | <br> |  |
| Nickel     | ppm | 0            | <br> |  |
| Titanium   | ppm | 0            | <br> |  |
| Silver     | ppm | 0            | <br> |  |
| Manganese  | ppm | <b>  </b> <1 | <br> |  |
| Vanadium   | ppm | 0            | <br> |  |
|            |     |              |      |  |
| ADDITI     | VES |              | <br> |  |
| Calcium    | ppm | 334          | <br> |  |
| Magnesium  | ppm | 0            | <br> |  |
| Zinc       | ppm | 147          | <br> |  |
| Phosphorus | ppm | 2174         | <br> |  |
| Barium     | ppm | 0            | <br> |  |
| Boron      | ppm | 258          | <br> |  |
|            |     |              |      |  |