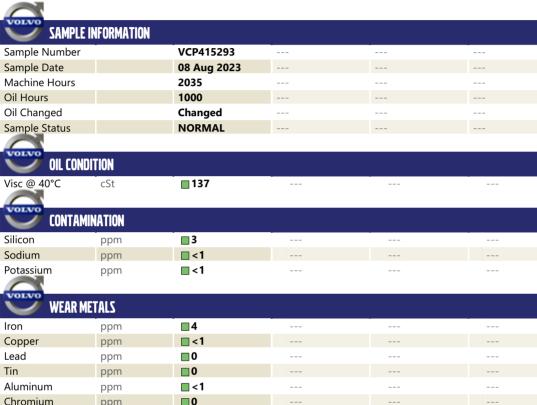

## Diagnosis

Resample at the next service interval to monitor.All component wear rates are normal. There is no indication of any contamination in the oil. The condition of the oil is acceptable for the time in service.

## **CONSTRUCTION EQUIPMENT**

GRAPHS

VOLVO

Report Id: VOLVO2990 [WUSCAR] 05925150 (Generated: 08/16/2023 15:10:04) Rev: 1

Contact/Location: JEFF YAEK - VOLVO2990