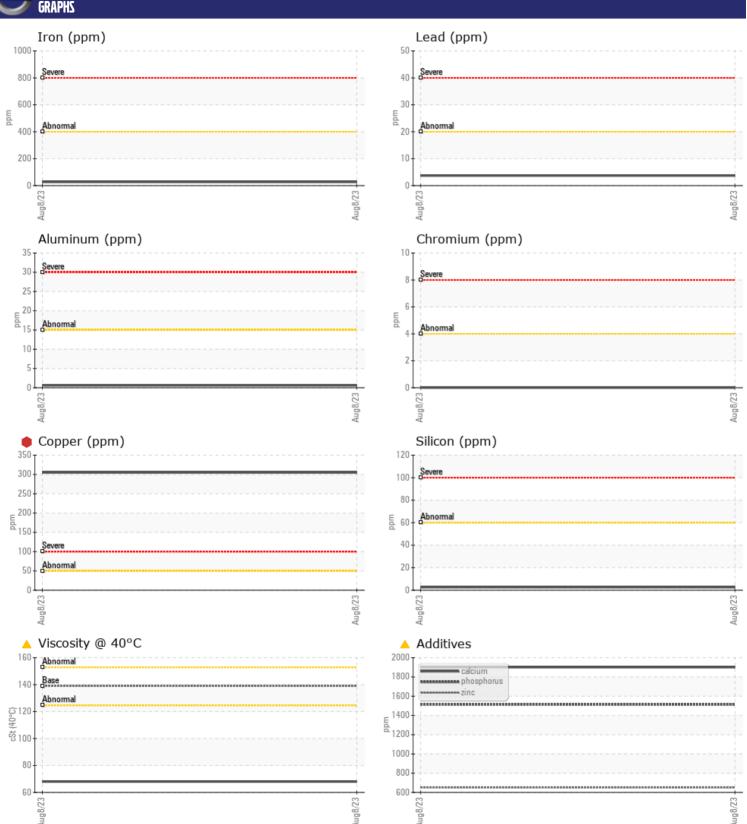

## CONSTRUCTION EQUIPMENT 580811 SENNEBOGEN 825 825.0.3362 - DROP BOX

Sample No: VCP415294

Oil Type: VOLVO PREMIUM GEAR OIL 80W-90 GL-5

**Job No:** 580811

| VOLVO         | INFORMATIO | Π              |              |  |
|---------------|------------|----------------|--------------|--|
|               | INFURMATIU | <del></del>    |              |  |
| Sample Number |            | VCP415294      | <br>         |  |
| Sample Date   |            | 08 Aug 2023    | <br>         |  |
| Machine Hours |            | 2035           | <br>         |  |
| Oil Hours     |            | 1000           | <br>         |  |
| Oil Changed   |            | Changed        | <br>         |  |
| Sample Status |            | SEVERE         | <br>         |  |
|               |            |                |              |  |
| OIL CON       | NITION     |                |              |  |
|               |            | A 60 0         | <br><u> </u> |  |
| Visc @ 40°C   | cSt        | <b>△</b> 68.0  | <br>         |  |
| VOLVO         |            |                |              |  |
| CONTAM        | INATION    |                |              |  |
| Silicon       | ppm        | <b>3</b>       | <br>         |  |
| Sodium        | ppm        | <b>2</b> 4     | <br>         |  |
| Potassium     | ppm        | <b>8</b>       | <br>         |  |
| Totassium     | ррпп       |                |              |  |
| VOLVO         |            |                |              |  |
| WEAR M        | 1ETALS     |                |              |  |
| Iron          | ppm        | ■27            | <br>         |  |
| Copper        | ppm        | <b>305</b>     | <br>         |  |
| Lead          | ppm        | <b>4</b>       | <br>         |  |
| Tin           | ppm        | <u>^</u> 5     | <br>         |  |
| Aluminum      | ppm        | <b>-&lt;</b> 1 | <br>         |  |
| Chromium      | ppm        | <b>■</b> 0     | <br>         |  |
| Molybdenum    | ppm        | ■0             | <br>         |  |
| Nickel        | ppm        | <b>0</b>       | <br>         |  |
| Titanium      | ppm        | 0              | <br>         |  |
| Silver        | ppm        | 0              | <br>         |  |
| Manganese     | ppm        | <b>■</b> 9     | <br>         |  |
| Vanadium      | ppm        | 0              | <br>         |  |
|               |            |                |              |  |
| VOLVO         | IEC        |                |              |  |
| ADDITIV       | F7         |                |              |  |
| Calcium       | ppm        | <u> </u>       | <br>         |  |
| Magnesium     | ppm        | <b>■</b> 3     | <br>         |  |
| Zinc          | ppm        | <u> </u>       | <br>         |  |
| Phosphorus    | ppm        | <u> </u>       | <br>         |  |
| Barium        | ppm        | ■0             | <br>         |  |
| Boron         | ppm        | <b>111</b>     | <br>         |  |
|               |            |                |              |  |

## Diagnosis

The oil change at the time of sampling has been noted. No corrective action is recommended at this time. We recommend an early resample to monitor this condition.Bearing and/or bushing wear is indicated. There is no indication of any contamination in the oil. The oil viscosity is lower than normal. This plus the additive levels indicates the addition of a different brand, or type of oil. Confirm oil type.