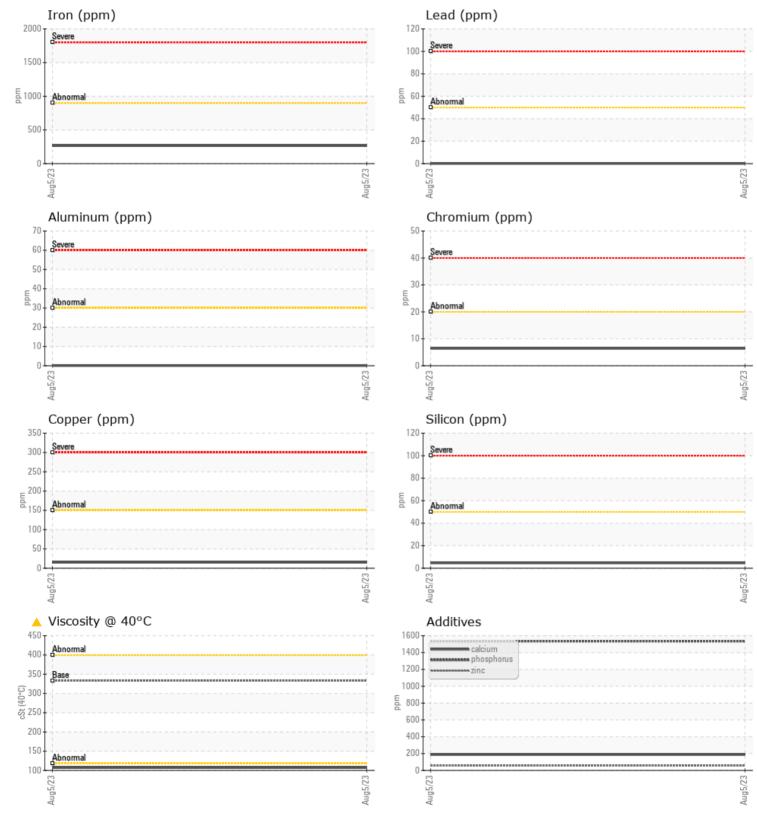

# SPM593545

|               | E INFORMATION |              |          |      |
|---------------|---------------|--------------|----------|------|
| Sample Number |               | VCP412765    |          | <br> |
| Sample Date   |               | 05 Aug 2023  |          | <br> |
| Machine Hours |               | 518          |          | <br> |
| Oil Hours     |               | 0            |          | <br> |
| Oil Changed   |               | Changed      |          | <br> |
| Sample Status |               | ATTENTION    |          | <br> |
|               |               |              |          |      |
| OIL CON       | DITION        |              |          |      |
| Visc @ 40°C   | cSt           | <b>107</b>   |          | <br> |
| VISC @ 40 C   | CSL           | <b>–</b> 107 |          | <br> |
| VOLVO         |               |              |          |      |
| CONTAN        | MINATION      |              |          |      |
| Silicon       | ppm           | 5            |          | <br> |
| Sodium        | ppm           | 0            |          | <br> |
| Potassium     | ppm           | <b>□</b> <1  |          | <br> |
|               |               |              |          |      |
| WEAR N        | AETAIS        |              |          |      |
|               |               |              | <u> </u> |      |
| Iron          | ppm           | 265          |          | <br> |
| Copper        | ppm           | <b>1</b> 5   |          | <br> |
| Lead          | ppm           |              |          | <br> |
| Tin           | ppm           | 0            |          | <br> |
| Aluminum      | ppm           | 0            |          | <br> |
| Chromium      | ppm           |              |          | <br> |
| Molybdenum    | ppm           | 5            |          | <br> |
| Nickel        | ppm           | ■3           |          | <br> |
| Titanium      | ppm           | 0            |          | <br> |
| Silver        | ppm           | <1           |          | <br> |
| Manganese     | ppm           | 13           |          | <br> |
| Vanadium      | ppm           | 0            |          | <br> |
| VOLVO         |               |              |          | <br> |
| ADDITIN       | VES           |              |          |      |
| Calcium       | ppm           | 187          |          | <br> |
| Magnesium     | ppm           | 0            |          | <br> |
| Zinc          | ppm           | 57           |          | <br> |
| Phosphorus    | ppm           | 1535         |          | <br> |
| Barium        | ppm           | 0            |          | <br> |
|               |               |              |          |      |

## Diagnosis

The oil change at the time of sampling has been noted. Resample at the next service interval to monitor.All component wear rates are normal. There is no indication of any contamination in the oil. The oil viscosity is lower than normal. Confirm oil type.

# **CONSTRUCTION EQUIPMENT**

GRAPHS

VOLVO

Report Id: VOLVO0096 [WUSCAR] 05925164 (Generated: 10/24/2023 14:06:50) Rev: 1

Contact/Location: Robert LaPlante - VOLVO0096