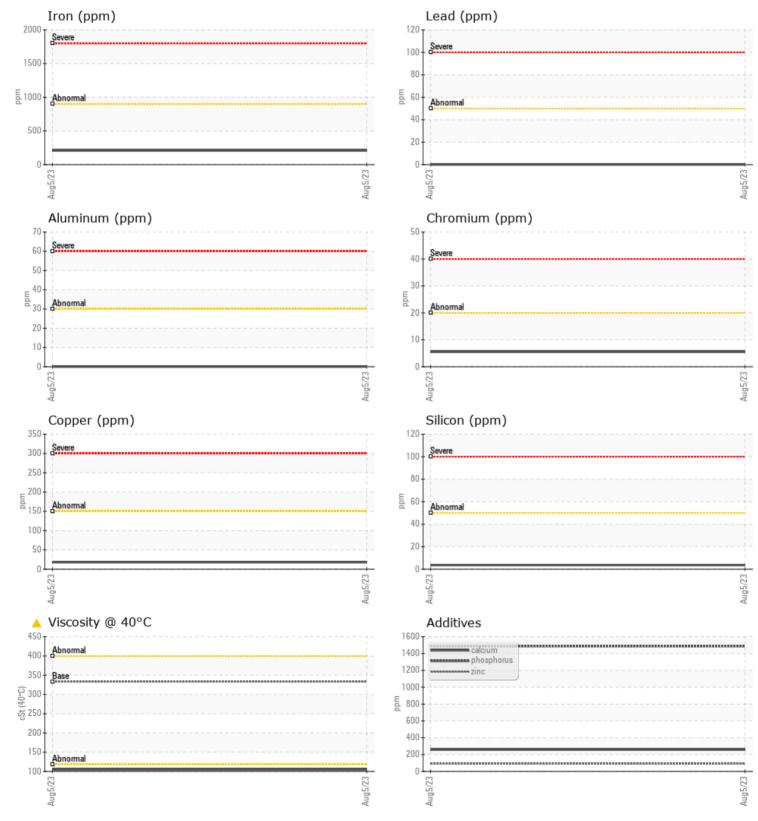

## **CONSTRUCTION EQUIPMENT** VOLVO A25G 752747 - FRONT AXLE SPM593545

Sample No: VCP412760 **Oil Type:** VOLVO PREMIUM GEAR OIL 85W-140 GL-5 Job No: SPM593545

VOLVO

| VOLVO         |               |                               |          |  |          |                                                                     |
|---------------|---------------|-------------------------------|----------|--|----------|---------------------------------------------------------------------|
| SAMPL         | E INFORMATION |                               |          |  |          |                                                                     |
| Sample Number |               | VCP412760                     |          |  |          |                                                                     |
| Sample Date   |               | 05 Aug 2023                   |          |  |          | ALTA EQUIPMENT/FLAGLER EQUIPMENT LLC                                |
| Machine Hours |               | 518                           |          |  |          | 9601 BOGGY CREEK RD                                                 |
| Oil Hours     |               | 0                             |          |  |          | ORLANDO, FL                                                         |
| Oil Changed   |               | Changed                       |          |  |          | US 32824                                                            |
| Sample Status |               | ATTENTION                     |          |  |          | Contact: Robert LaPlante                                            |
|               |               |                               |          |  |          | robert.laplante@altg.com                                            |
| VOLVO         |               |                               |          |  |          | T: (407)508-9736                                                    |
| V OIL CON     |               | -                             | <u>.</u> |  | <u>.</u> | F: (407)659-8720                                                    |
| Visc @ 40°C   | cSt           | <b>A</b> 105                  |          |  |          |                                                                     |
|               |               |                               |          |  |          | — Diagnosis                                                         |
|               | MINATION      |                               |          |  |          | Diagnosis                                                           |
| Silicon       | -             | The oil change at the time of |          |  |          |                                                                     |
| Sodium        | ppm           | 4                             |          |  |          | sampling has been noted. Resample                                   |
|               | ppm           | 0                             |          |  |          | at the next service interval to<br>monitor.All component wear rates |
| Potassium     | ppm           | 0                             |          |  |          | are normal. There is no indication of                               |
| VOLVO         |               |                               |          |  |          | any contamination in the oil. The oil                               |
| WEAR METALS   |               |                               |          |  |          | viscosity is lower than normal.                                     |
| Iron          | ppm           | 209                           |          |  |          | Confirm oil type.                                                   |
| Copper        | ppm           | <b>18</b>                     |          |  |          |                                                                     |
| Lead          | ppm           | 0                             |          |  |          |                                                                     |
| Tin           | ppm           | 0                             |          |  |          |                                                                     |
| Aluminum      | ppm           | 0                             |          |  |          |                                                                     |
| Chromium      | ppm           | 6                             |          |  |          |                                                                     |
| Molybdenum    | ppm           | 6                             |          |  |          |                                                                     |
| Nickel        | ppm           | 2                             |          |  |          |                                                                     |
| Titanium      | ppm           | 0                             |          |  |          |                                                                     |
| Silver        | ppm           | 0                             |          |  |          |                                                                     |
| Manganese     | ppm           | <b>1</b> 0                    |          |  |          |                                                                     |
| Vanadium      | ppm           | 0                             |          |  |          |                                                                     |
|               |               |                               |          |  |          |                                                                     |
|               | VES           |                               |          |  |          |                                                                     |
| Calcium       | ppm           | 258                           |          |  |          |                                                                     |
| Magnesium     | ppm           | 0                             |          |  |          |                                                                     |
| Zinc          | ppm           | 91                            |          |  |          |                                                                     |
| Phosphorus    | ppm           | 1488                          |          |  |          |                                                                     |
|               |               |                               |          |  |          |                                                                     |

## **CONSTRUCTION EQUIPMENT**

GRAPHS

VOLVO

Report Id: VOLVO0096 [WUSCAR] 05925165 (Generated: 10/24/2023 14:07:09) Rev: 1

Contact/Location: Robert LaPlante - VOLVO0096