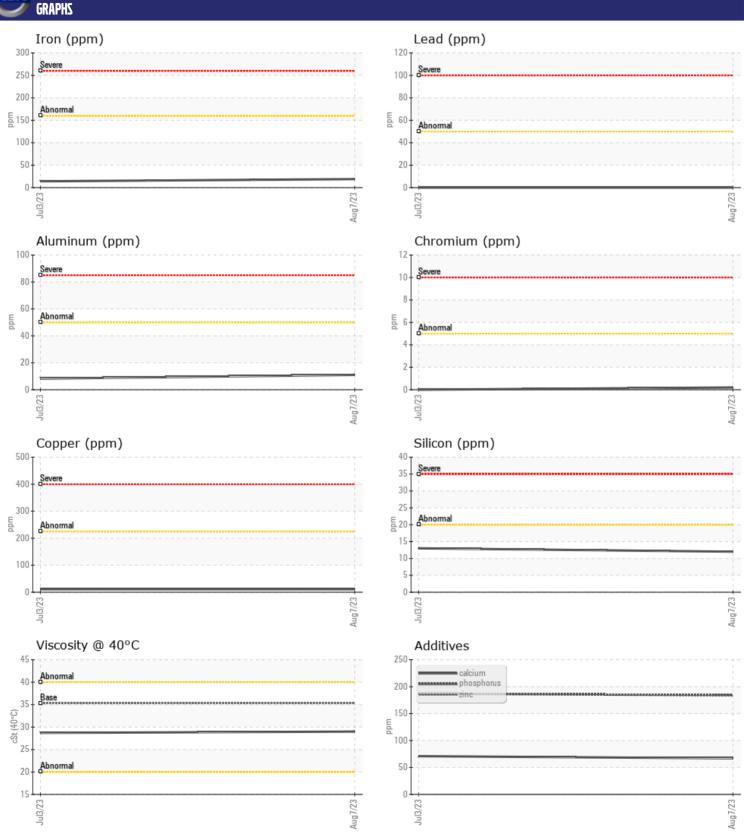

Sample No: VCP422260

Oil Type: VOLVO AUTOMATIC TRANSMISSION FLUID AT102

**Job No:** 593706 BLUE GOOSE

| CVMDIE        | INFORMATION |               |             |      |
|---------------|-------------|---------------|-------------|------|
|               | INFURMATION | <u>.</u>      |             |      |
| Sample Number |             | VCP422260     | VCP411687   | <br> |
| Sample Date   |             | 07 Aug 2023   | 03 Jul 2023 | <br> |
| Machine Hours |             | 509           | 255         | <br> |
| Oil Hours     |             | 0             | 0           | <br> |
| Oil Changed   |             | Not Changd    | Not Changd  | <br> |
| Sample Status |             | NORMAL        | NORMAL      | <br> |
|               |             |               |             |      |
| OIL CONI      | NITION      |               |             |      |
|               |             | = 20.0        | = 20.7      |      |
| Visc @ 40°C   | cSt         | <b>29.0</b>   | ■28.7       | <br> |
| VOLVO         |             |               |             |      |
| CONTAM        | INATION     |               |             |      |
| Silicon       | ppm         | <b>12</b>     | <b>1</b> 3  | <br> |
| Sodium        | ppm         | <b>0</b>      | 3           | <br> |
| Potassium     | ppm         | ■0            | <b>2</b>    | <br> |
| Otassiaiii    | PPIII       |               |             |      |
| VOLVO         |             |               |             |      |
| WEAR M        | ETALS       |               |             |      |
| Iron          | ppm         | <b>1</b> 9    | <b>1</b> 4  | <br> |
| Copper        | ppm         | <b>11</b>     | <b>1</b> 1  | <br> |
| Lead          | ppm         | <b>0</b>      | <b>0</b>    | <br> |
| Tin           | ppm         | <b>■</b> <1   | <b>2</b>    | <br> |
| Aluminum      | ppm         | <b>11</b>     | ■8          | <br> |
| Chromium      | ppm         | <b>■&lt;1</b> | <b>0</b>    | <br> |
| Molybdenum    | ppm         | <b>0</b>      | <b>0</b>    | <br> |
| Nickel        | ppm         | <b>■</b> <1   | <b>-</b> <1 | <br> |
| Titanium      | ppm         | 0             | 0           | <br> |
| Silver        | ppm         | <b>■</b> 0    | 0           | <br> |
| Manganese     | ppm         | <b>2</b>      | <b>2</b>    | <br> |
| Vanadium      | ppm         | 0             | 0           | <br> |
|               |             |               |             |      |
| ADDITIV       | EC          |               |             |      |
|               | [2          |               |             |      |
| Calcium       | ppm         | <b>67</b>     | <b>7</b> 1  | <br> |
| Magnesium     | ppm         | <b>0</b>      | <b>0</b>    | <br> |
| Zinc          | ppm         | <b>0</b>      | <b>0</b>    | <br> |
| Phosphorus    | ppm         | <b>■184</b>   | ■ 187       | <br> |
| Barium        | ppm         | ■0            | ■0          | <br> |
| Boron         | ppm         | <b>■</b> 81   | <b>9</b> 1  | <br> |

## Diagnosis

Resample at the next service interval to monitor. All component wear rates are normal. There is no indication of any contamination in the fluid. The condition of the fluid is acceptable for the time in service.