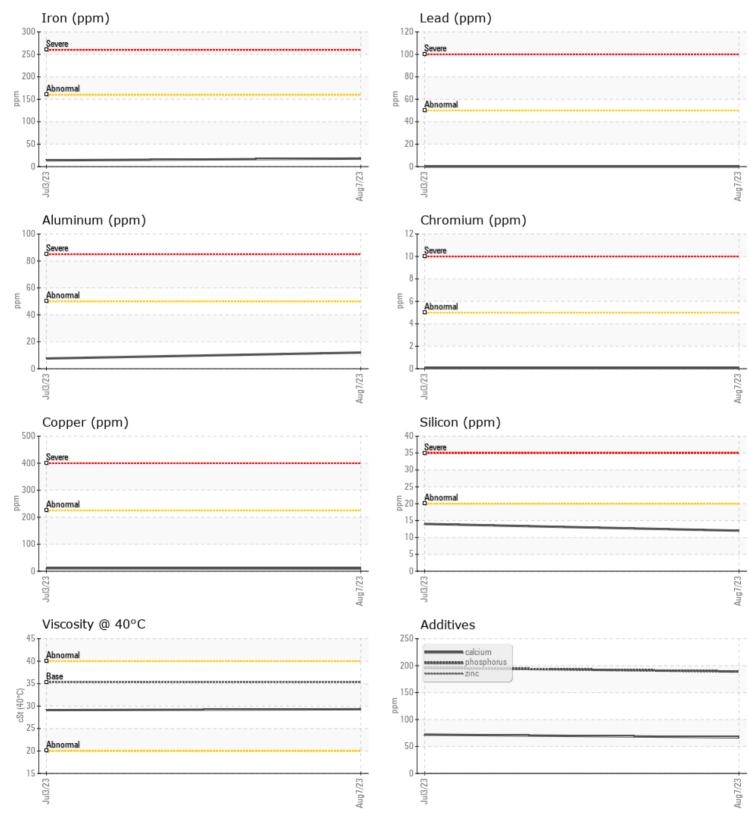

## CONSTRUCTION EQUIPMENT 593700 BLUE GOOSE VOLVO A30 753223 - TRANSMISSION (AUTO

VOLVO AUTOMATIC TRANSMISSION FLUID AT102

Sample No: VCP412766

**Oil Type:** 

VOINTO

| Job No:       | 593700 BLUE GOOSE |             |              |  |  |   |
|---------------|-------------------|-------------|--------------|--|--|---|
|               |                   |             |              |  |  |   |
|               |                   |             |              |  |  |   |
| Sample Number |                   | VCP412766   | VCP417207    |  |  |   |
| Sample Date   |                   | 07 Aug 2023 | 03 Jul 2023  |  |  | B |
| Machine Hours |                   | 511         | 274          |  |  | 1 |
| Dil Hours     |                   | 0           | 0            |  |  | F |
| Dil Changed   |                   | Not Changd  | Not Changd   |  |  | ι |
| ample Status  |                   | ABNORMAL    | NORMAL       |  |  | ( |
|               |                   |             |              |  |  |   |
| OIL CON       | DITION            |             |              |  |  | 1 |
| /isc @ 40°C   | cSt               | 29.3        | 29.1         |  |  | F |
|               | 000               |             | <i>LJ</i> .1 |  |  |   |
| VOLVO         |                   |             |              |  |  | [ |
| CONTAN        | MINATION          |             |              |  |  |   |
| Silicon       | ppm               | <b>1</b> 2  | 14           |  |  |   |
| odium         | ppm               | 0           | 3            |  |  |   |
| otassium      | ppm               | 0           | 3            |  |  |   |
|               |                   |             |              |  |  |   |
| WEAR N        | AFTAI S           |             |              |  |  |   |
| ron           | ppm               | <b>1</b> 8  | 14           |  |  |   |
| Copper        | ppm               | <b>1</b> 0  | 11           |  |  |   |
| .ead          | ppm               | 0           | 0            |  |  |   |
| īn            | ppm               | <b>□</b> <1 | 2            |  |  |   |
| Aluminum      | ppm               | 12          | 8            |  |  |   |
| Chromium      | ppm               | □ <1        | □ <1         |  |  |   |
| Aolybdenum    | ppm               |             |              |  |  |   |
| Nickel        | ppm               | <b>□</b> <1 | □ <1         |  |  |   |
| itanium       | ppm               | 0           | 0            |  |  |   |
| ilver         | ppm               | 0           | 0            |  |  |   |
| /Janganese    | ppm               | 1           | 2            |  |  |   |
| /anadium      | ppm               | 0           | 0            |  |  |   |
|               | Phili             | u u         | U U          |  |  |   |
| VOLVO         |                   |             |              |  |  |   |
| ADDITIN       | 12                |             |              |  |  |   |
| Calcium       | ppm               | 67          | 72           |  |  | - |
| Magnesium     | ppm               | 0           | 0            |  |  |   |
| Zinc          | ppm               | 0           | 0            |  |  |   |
| Phosphorus    | ppm               | <b>189</b>  | 196          |  |  |   |
| Barium        | ppm               | 0           | 0            |  |  |   |
| Boron         | ppm               | <b>84</b>   | 96           |  |  |   |
|               |                   |             |              |  |  |   |

## sis

mmend you service the filters omponent. Resample at the vice interval to Moderate concentration of etal present. All component es are normal. There is no n of any contamination in The condition of the fluid is ble for the time in service.