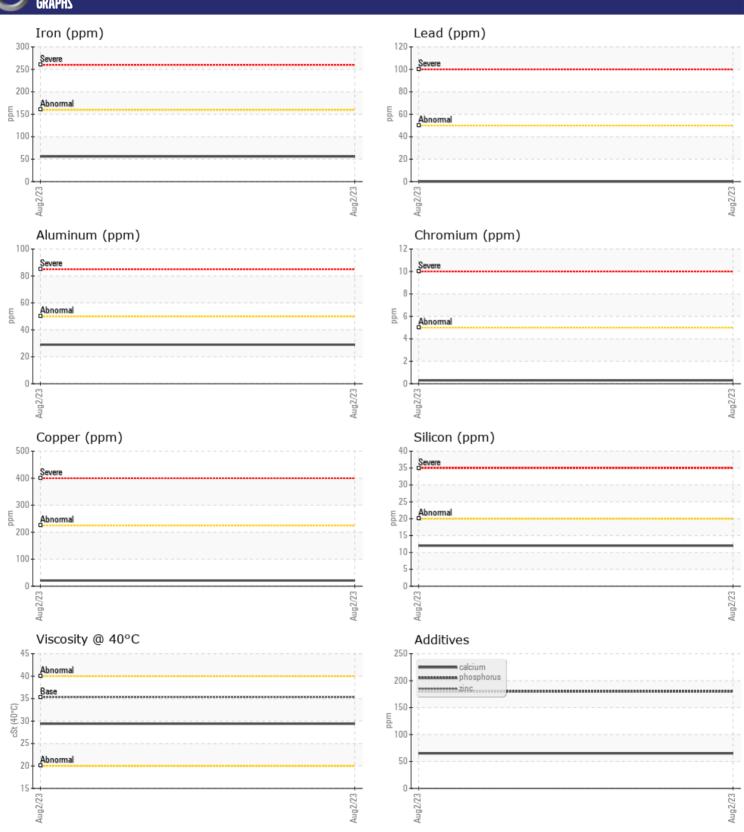

## CONSTRUCTION EQUIPMENT X13343 VOLVO A25G 752397 - TRANSMISSION (AUTO)

Sample No: VCP400373

Oil Type: **VOLVO AUTOMATIC TRANSMISSION FLUID AT102** 

Job No: X13343

| CVMDIE        | E INFORMATIO | V             |      |   |
|---------------|--------------|---------------|------|---|
|               | INFORMATIO   |               |      | _ |
| Sample Number |              | VCP400373     | <br> |   |
| Sample Date   |              | 02 Aug 2023   | <br> |   |
| Machine Hours |              | 0             | <br> |   |
| Oil Hours     |              | 0             | <br> |   |
| Oil Changed   |              | Not Changd    | <br> |   |
| Sample Status |              | NORMAL        | <br> |   |
| VOLVO         |              |               |      |   |
| OIL CON       | DITION       |               |      |   |
| Visc @ 40°C   | cSt          | <b>29.4</b>   | <br> |   |
|               | COC          |               |      |   |
| VOLVO         | AIN A TION   |               |      |   |
| CONTAN        | MOITANIN     |               |      |   |
| Silicon       | ppm          | <b>12</b>     | <br> |   |
| Sodium        | ppm          | <b>■</b> <1   | <br> |   |
| Potassium     | ppm          | <b>0</b>      | <br> |   |
|               |              |               |      |   |
| WEAR N        | METALS       |               |      |   |
| Iron          | ppm          | <b>56</b>     | <br> |   |
| Copper        | ppm          | <b>21</b>     | <br> |   |
| Lead          | ppm          | <b>■</b> 0    | <br> |   |
| Tin           | ppm          | <b>■</b> 3    | <br> |   |
| Aluminum      | ppm          | <b>■</b> 29   | <br> |   |
| Chromium      | ppm          | <b>■&lt;1</b> | <br> |   |
| Molybdenum    | ppm          | <b>0</b>      | <br> |   |
| Nickel        | ppm          | <b>2</b>      | <br> |   |
| Titanium      | ppm          | 0             | <br> |   |
| Silver        | ppm          | <b>■</b> 0    | <br> |   |
| Manganese     | ppm          | <b>2</b>      | <br> |   |
| Vanadium      | ppm          | 0             | <br> |   |
|               |              |               |      |   |
| ADDITIV       | VES          |               |      |   |
| Calcium       | ppm          | <b>65</b>     | <br> |   |
| Magnesium     | ppm          | ■0            | <br> |   |
| Zinc          | ppm          | <b>0</b>      | <br> |   |
| Phosphorus    | ppm          | <b>180</b>    | <br> |   |
| Barium        | ppm          | ■0            | <br> |   |
| Boron         | ppm          | <b>70</b>     | <br> |   |
|               | PP111        |               |      |   |

## Diagnosis

Resample at the next service interval to monitor.All component wear rates are normal. There is no indication of any contamination in the fluid. The condition of the fluid is acceptable for the time in service.