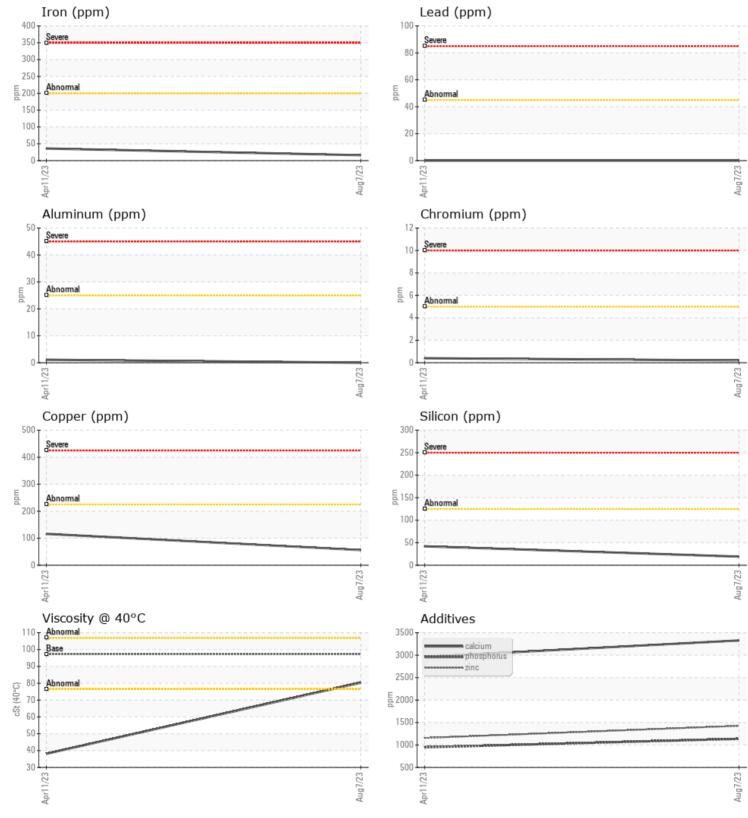

## SAMPLE INFORMATION

581778

| Sample Number |          | VCP412706   | VCP426599   | <br> |
|---------------|----------|-------------|-------------|------|
| Sample Date   |          | 07 Aug 2023 | 11 Apr 2023 | <br> |
| Machine Hours |          | 1955        | 987         | <br> |
| Oil Hours     |          | 1000        | 987         | <br> |
| Oil Changed   |          | Changed     | Changed     | <br> |
| Sample Status |          | NORMAL      | ABNORMAL    | <br> |
|               |          |             |             |      |
| OIL CON       | DITION   |             |             |      |
| Visc @ 40°C   | cSt      | 80.3        | 38.1        | <br> |
|               |          |             |             |      |
| CONTAN        | IINATION |             |             |      |
| Silicon       | ppm      | <b>1</b> 9  | 42          | <br> |
| Sodium        | ppm      | 0           | 2           | <br> |
| Potassium     | ppm      | 0           | 0           | <br> |
|               |          |             |             |      |
| WEAR N        | IETALS   |             |             |      |
| Iron          | ppm      | <b>1</b> 6  | 36          | <br> |
| Copper        | ppm      | 56          | <b>1</b> 16 | <br> |
| Lead          | ppm      | 0           | 0           | <br> |
| Tin           | ppm      | 0           | <1          | <br> |
| Aluminum      | ppm      | 0           | 1           | <br> |
| Chromium      | ppm      | <b>□</b> <1 | <1          | <br> |
| Molybdenum    | ppm      | 0           | <b></b> < 1 | <br> |
| Nickel        | ppm      | 0           | 0           | <br> |
| Titanium      | ppm      | 0           | <1          | <br> |
| Silver        | ppm      | 0           | 0           | <br> |

## Diagnosis

Resample at the next service interval to monitor.All component wear rates are normal. There is no indication of any contamination in the fluid. The condition of the fluid is acceptable for the time in service.

## **CONSTRUCTION EQUIPMENT**

GRAPHS

VOLVO

Report Id: VOLVO2990 [WUSCAR] 05925187 (Generated: 08/16/2023 22:09:13) Rev: 1

Contact/Location: PAUL CONZ - VOLVO2990