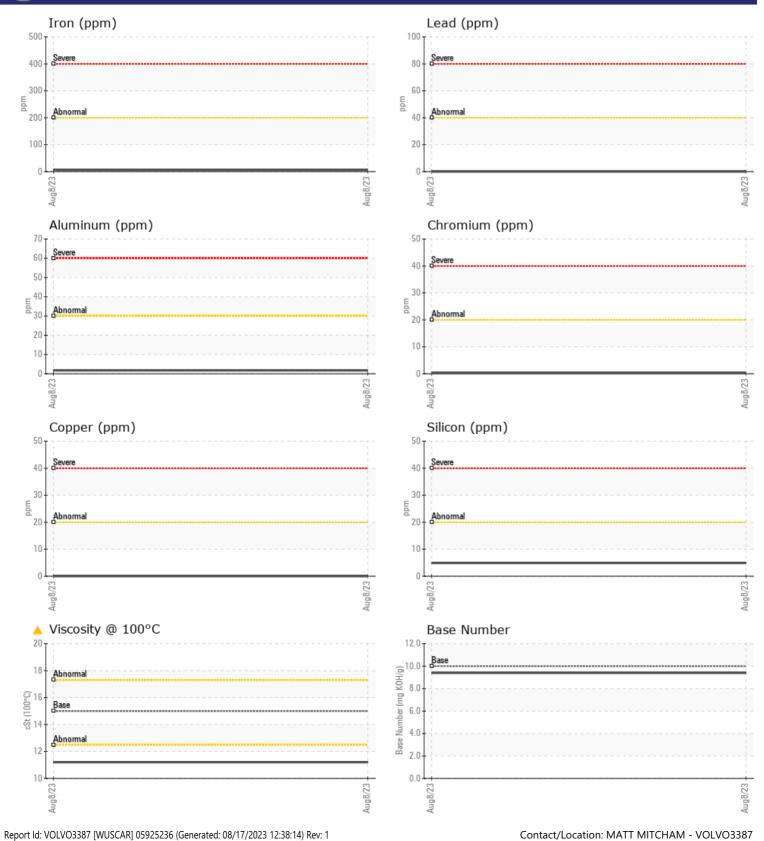

## SAMPLE INFORMATION

| Sample Number    |            | VCP426880   | <br> |  |
|------------------|------------|-------------|------|--|
| Sample Date      |            | 08 Aug 2023 | <br> |  |
| Machine Hours    |            | 5027        | <br> |  |
| Oil Hours        |            | 0           | <br> |  |
| Oil Changed      |            | Changed     | <br> |  |
| Sample Status    |            | ATTENTION   | <br> |  |
|                  |            |             |      |  |
| OIL COND         | ITION      |             |      |  |
| Visc @ 100°C     | cSt        | <b>11.2</b> | <br> |  |
| Base Number (BN) | ) mg KOH/g | 9.4         | <br> |  |
| Oxidation (PA)   | %          | 57          | <br> |  |
|                  |            |             |      |  |
| CONTAM           | INATION    |             |      |  |
| Soot %           | %          | 0.1         | <br> |  |
| Nitration (PA)   | %          | 50          | <br> |  |
| Sulfation (PA)   | %          | 52          | <br> |  |
| Glycol           | %          | NEG         | <br> |  |
| Fuel             | %          | 2.4         | <br> |  |
| Silicon          | ppm        | 5           | <br> |  |
| Sodium           | ppm        | 0           | <br> |  |
| Potassium        | ppm        | 0           | <br> |  |
|                  |            |             |      |  |

WEAR ME

| WLAK N     | METALS |     |      |  |
|------------|--------|-----|------|--|
| Iron       | ppm    | 6   | <br> |  |
| Copper     | ppm    | 0   | <br> |  |
| Lead       | ppm    | 0   | <br> |  |
| Tin        | ppm    | 0   | <br> |  |
| Aluminum   | ppm    | 2   | <br> |  |
| Chromium   | ppm    | □<1 | <br> |  |
| Molybdenum | ppm    | 33  | <br> |  |
| Nickel     | ppm    |     | <br> |  |
| Titanium   | ppm    | 0   | <br> |  |
| Silver     | ppm    | 0   | <br> |  |
| Manganese  | ppm    | 0   | <br> |  |
| Vanadium   | ppm    | 0   | <br> |  |

| Calcium         ppm         2235              Magnesium         ppm         347              Zinc         ppm         1303              Phosphorus         ppm         1011              Barium         ppm         0 |  |      |             | VES | ADDITI     |
|-----------------------------------------------------------------------------------------------------------------------------------------------------------------------------------------------------------------------|--|------|-------------|-----|------------|
| Zinc         ppm         1303              Phosphorus         ppm         1011                                                                                                                                        |  | <br> | 2235        | ppm | Calcium    |
| Phosphorus ppm <b>□1011</b>                                                                                                                                                                                           |  | <br> | 347         | ppm | Magnesium  |
|                                                                                                                                                                                                                       |  | <br> | <b>1303</b> | ppm | Zinc       |
| Barium ppm <b>0</b>                                                                                                                                                                                                   |  | <br> | <b>1011</b> | ppm | Phosphorus |
|                                                                                                                                                                                                                       |  | <br> | 0           | ppm | Barium     |
| Boron ppm <b>150</b>                                                                                                                                                                                                  |  | <br> | <b>150</b>  | ppm | Boron      |

### Diagnosis

Oil and filter change at the time of sampling has been noted. Resample at the next service interval to monitor.All component wear rates are normal. Fuel content negligible. There is no indication of any contamination in the oil. The oil viscosity is lower than normal. The BN result indicates that there is suitable alkalinity remaining in the oil. Confirm oil type.