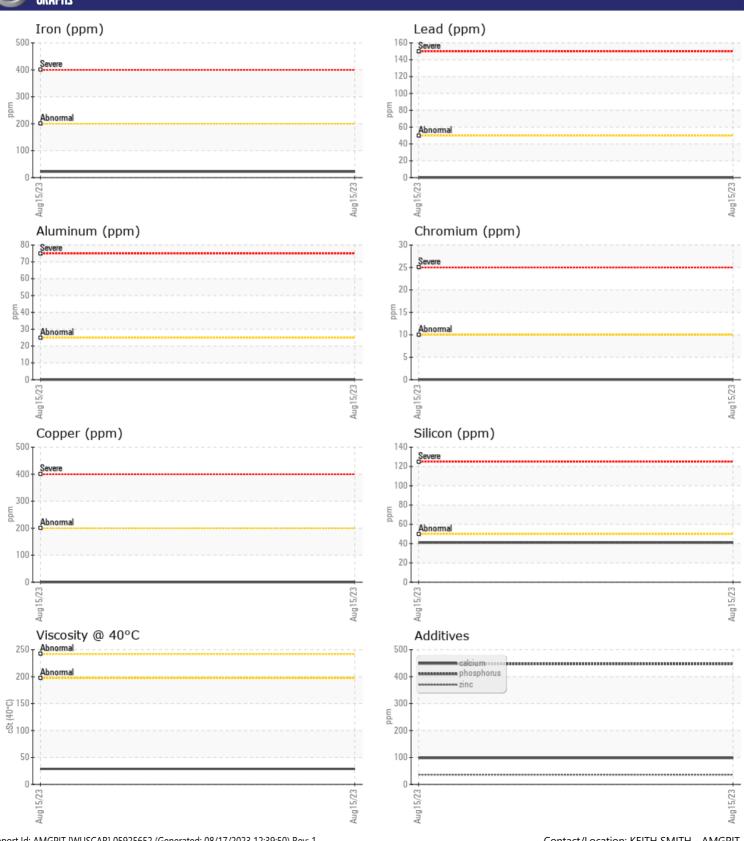

## CONSTRUCTION EQUIPMENT TRUCK BELT - GEARBOX

Sample No: VCE155671
Oil Type: NOT GIVEN

Job No:

| SAMPLE        | INFORMATION |              |       |  |
|---------------|-------------|--------------|-------|--|
| Sample Number |             | VCE155671    | <br>  |  |
| Sample Date   |             | 15 Aug 2023  | <br>  |  |
| Machine Hours |             | 0            | <br>  |  |
| Oil Hours     |             | 0            | <br>  |  |
| Oil Changed   |             | N/A          | <br>  |  |
| Sample Status |             | NORMAL       | <br>  |  |
| Sample Status |             | 110111111111 |       |  |
| VOLVO         |             |              |       |  |
| OIL CON       | DITION      |              |       |  |
| Visc @ 40°C   | cSt         | ■28.8        | <br>  |  |
|               |             |              |       |  |
| LUNTAN        | IINATION    |              |       |  |
| _             |             |              | <br>_ |  |
| Silicon       | ppm         | <b>41</b>    | <br>  |  |
| Sodium        | ppm         | ■0           | <br>  |  |
| Potassium     | ppm         | <b>□</b> <1  | <br>  |  |
| VOLVO         |             |              |       |  |
| WEAR M        | IETALS      |              |       |  |
| Iron          | ppm         | <b>22</b>    | <br>  |  |
| Copper        | ppm         | <b>□</b> <1  | <br>  |  |
| Lead          | ppm         | ■ 0          | <br>  |  |
| Tin           | ppm         | <b>■</b> 0   | <br>  |  |
| Aluminum      | ppm         | <b>0</b>     | <br>  |  |
| Chromium      | ppm         | ■0           | <br>  |  |
| Molybdenum    | ppm         | 0            | <br>  |  |
| Nickel        | ppm         | <b>0</b>     | <br>  |  |
| Titanium      | ppm         | 0            | <br>  |  |
| Silver        | ppm         | 0            | <br>  |  |
| Manganese     | ppm         | 2            | <br>  |  |
| Vanadium      | ppm         | 0            | <br>  |  |
|               |             |              |       |  |
| ADDITIV       | 'ES         |              |       |  |
| Calcium       | ppm         | 98           | <br>  |  |
| Magnesium     | ppm         | <1           | <br>  |  |
| Zinc          | ppm         | 36           | <br>  |  |
| Phosphorus    | ppm         | 447          | <br>  |  |
| Barium        | ppm         | 4            | <br>  |  |
| Boron         | ppm         | 0            | <br>  |  |
|               |             | _            |       |  |