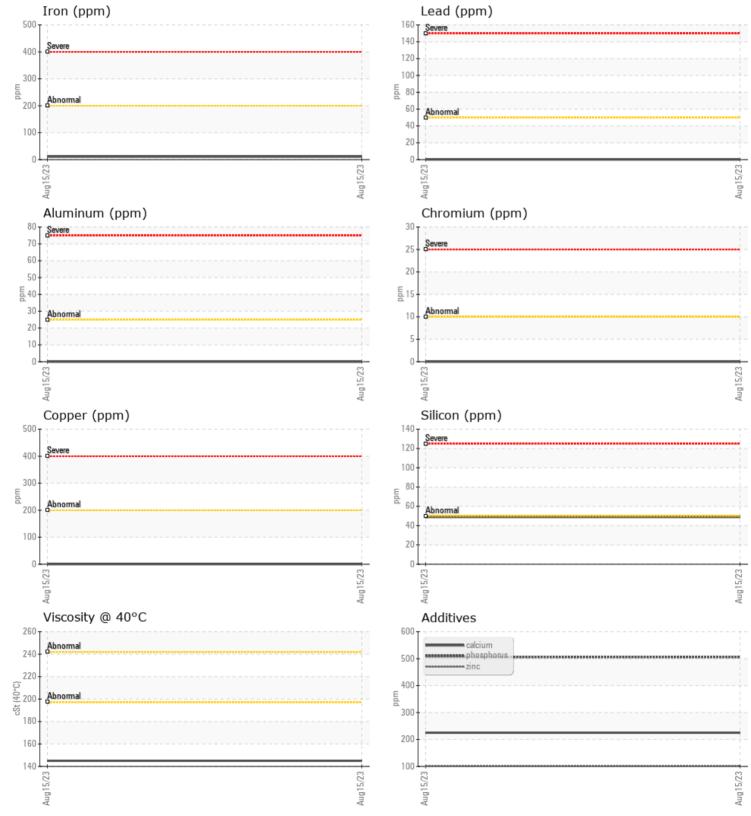

## **CONSTRUCTION EQUIPMENT** Shipping Belt 1 - Gearbox

Sample No:VCE155573Oil Type:NOT GIVEN

Job No:

Boron

|               | INFORMATIO    | N           | <br>  |          |
|---------------|---------------|-------------|-------|----------|
|               | . INFUKMATIUI |             |       | <u>-</u> |
| Sample Number |               | VCE155573   | <br>  |          |
| Sample Date   |               | 15 Aug 2023 | <br>  |          |
| Machine Hours |               | 0           | <br>  |          |
| Oil Hours     |               | 0           | <br>  |          |
| Oil Changed   |               | N/A         | <br>  |          |
| Sample Status |               | NORMAL      | <br>  |          |
|               |               |             |       |          |
| OIL CON       | DITION        |             |       |          |
| Visc @ 40°C   | cSt           | 145         | <br>  |          |
| VISC @ 40 C   | CSI           | 145         |       |          |
| VOLVO         |               |             |       |          |
| CONTAM        | IINATION      |             |       |          |
| Silicon       | ppm           | <b>4</b> 9  | <br>  |          |
| Sodium        | ppm           | 0           | <br>  |          |
| Potassium     | ppm           | ■ <1        | <br>  |          |
|               |               |             |       |          |
| VOLVO         | ETAL C        |             |       |          |
| V WEAR M      |               |             | <br>- | -        |
| Iron          | ppm           | <b>11</b>   | <br>  |          |
| Copper        | ppm           |             | <br>  |          |
| Lead          | ppm           | ■ <1        | <br>  |          |
| Tin           | ppm           | 0           | <br>  |          |
| Aluminum      | ppm           | 0           | <br>  |          |
| Chromium      | ppm           | 0           | <br>  |          |
| Molybdenum    | ppm           | 0           | <br>  |          |
| Nickel        | ppm           | 0           | <br>  |          |
| Titanium      | ppm           | 0           | <br>  |          |
| Silver        | ppm           | <1          | <br>  |          |
| Manganese     | ppm           | <1          | <br>  |          |
| Vanadium      | ppm           | 0           | <br>  |          |
|               |               |             |       |          |
|               | ES            |             | <br>  |          |
| Calcium       | ppm           | 225         | <br>  |          |
| Magnesium     | ppm           | <1          | <br>  |          |
| Zinc          | ppm           | 101         | <br>  |          |
| Phosphorus    | ppm           | 506         | <br>  |          |
| Barium        | ppm           | 1           | <br>  |          |
| Poron         | ppm           | 4           |       |          |

## Diagnosis

Resample at the next service interval to monitor. Please specify the brand, type, and viscosity of the oil on your next sample.All component wear rates are normal. There is no indication of any contamination in the oil. The condition of the oil is acceptable for the time in service.