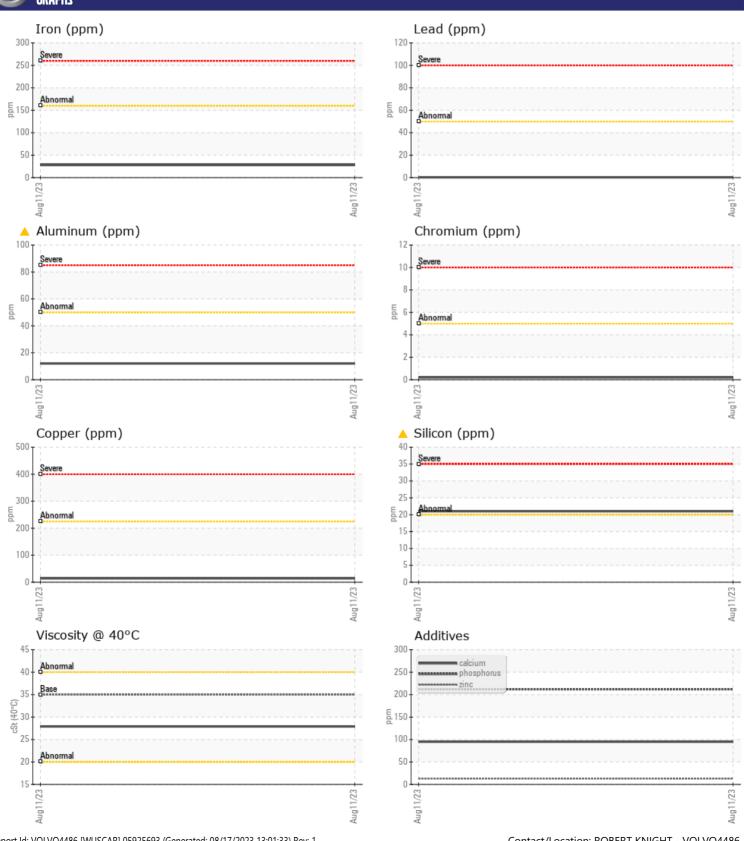

Sample No: VCP424017
Oil Type: DEXRON III

**Job No:** 1427 COFFMAN

| SAMPLE        | INFORMATIO | N           |      |  |
|---------------|------------|-------------|------|--|
| Sample Number |            | VCP424017   | <br> |  |
| Sample Date   |            | 11 Aug 2023 | <br> |  |
| Machine Hours |            | 612         | <br> |  |
| Oil Hours     |            | 612         | <br> |  |
| Oil Changed   |            | Not Changd  | <br> |  |
| Sample Status |            | ABNORMAL    | <br> |  |
|               |            |             |      |  |
| OIL CON       | DITION     |             |      |  |
|               |            | ,           |      |  |
| Visc @ 40°C   | cSt        | <b>27.9</b> | <br> |  |
| VOLVO         |            |             |      |  |
| CONTAN        | MINATION   |             |      |  |
| Silicon       | ppm        | <u> </u>    | <br> |  |
| Sodium        | ppm        | <b>3</b>    | <br> |  |
| Potassium     | ppm        | <b>1</b> 5  | <br> |  |
|               | PP         |             |      |  |
| VOLVO         | AFTAL C    |             |      |  |
| WEAR N        | VE I ALS   |             |      |  |
| Iron          | ppm        | ■28         | <br> |  |
| Copper        | ppm        | <b>■14</b>  | <br> |  |
| Lead          | ppm        | <b>-</b> <1 | <br> |  |
| Tin           | ppm        | <b>2</b>    | <br> |  |
| Aluminum      | ppm        | <u> </u>    | <br> |  |
| Chromium      | ppm        | <b>■</b> <1 | <br> |  |
| Molybdenum    | ppm        | ■0          | <br> |  |
| Nickel        | ppm        | <b>2</b>    | <br> |  |
| Titanium      | ppm        | 0           | <br> |  |
| Silver        | ppm        | <b>0</b>    | <br> |  |
| Manganese     | ppm        | ■3          | <br> |  |
| Vanadium      | ppm        | 0           | <br> |  |
| VOLVO         |            |             |      |  |
| ADDITI\       | /ES        |             |      |  |
| Calcium       | ppm        | <b>95</b>   | <br> |  |
| Magnesium     | ppm        | <b>2</b>    | <br> |  |
| Zinc          | ppm        | <b>1</b> 3  | <br> |  |
| Phosphorus    | ppm        | ■212        | <br> |  |
| Barium        | ppm        | 1           | <br> |  |
| Boron         | ppm        | ■84         | <br> |  |
|               |            |             |      |  |

## Diagnosis

We advise that you check all areas where dirt can enter the system. Resample at the next service interval to monitor. All component wear rates are normal. Elemental levels of silicon (Si) and aluminum (Al) indicate alumina-silicate (coarse dirt) ingress. The condition of the fluid is acceptable for the time in service.