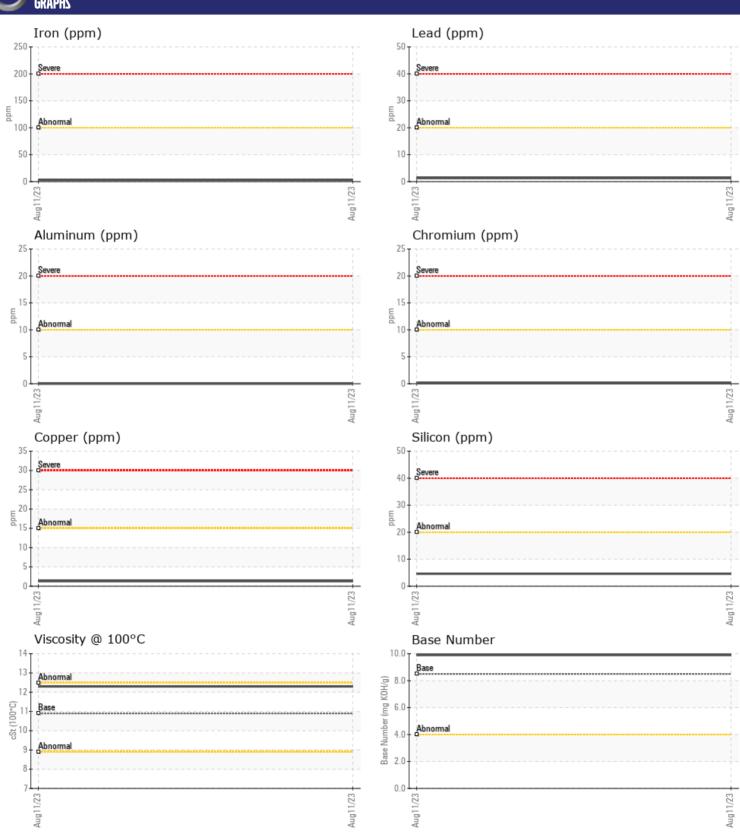

# CONSTRUCTION EQUIPMENT VOLVO EC350EL 310558 - DIESEL ENGINE

Sample No: VCP0007511

Oil Type: DIESEL ENGINE OIL SAE 30

Job No:

| VOLVO            |            |             |      |  |
|------------------|------------|-------------|------|--|
| SAMPLE I         | NFORMATION |             |      |  |
| Sample Number    | -          | VCP0007511  | <br> |  |
| Sample Date      |            | 11 Aug 2023 | <br> |  |
| Machine Hours    |            | 0           | <br> |  |
| Oil Hours        |            | 0           | <br> |  |
| Oil Changed      |            | N/A         | <br> |  |
| Sample Status    |            | NORMAL      | <br> |  |
|                  |            |             |      |  |
| OIL COND         | ITION      |             |      |  |
|                  |            |             |      |  |
| Visc @ 100°C     | cSt        | <b>12.3</b> | <br> |  |
| Base Number (BN) |            | ■9.9        | <br> |  |
| Oxidation (PA)   | %          | 78          | <br> |  |
| VOLVO            |            |             |      |  |
| CONTAMI          | NATION     |             |      |  |
| Soot %           | %          | <b>0.1</b>  | <br> |  |
| Nitration (PA)   | %          | 57          | <br> |  |
| Sulfation (PA)   | %          | 58          | <br> |  |
| Glycol           | %          | NEG         | <br> |  |
| Fuel             | %          | ■2.3        | <br> |  |
| Silicon          | ppm        | <b>5</b>    | <br> |  |
| Sodium           | ppm        | <b>4</b>    | <br> |  |
| Potassium        | ppm        | <b>2</b>    | <br> |  |
|                  | 1. 1.      | _           |      |  |
| VOLVO            | TAIC       |             |      |  |
| WEAR ME          | IALS       |             |      |  |
| Iron             | ppm        | <b>■</b> 3  | <br> |  |
| Copper           | ppm        | <b>1</b>    | <br> |  |
| Lead             | ppm        | <b>1</b>    | <br> |  |
| Tin              | ppm        | <b>■</b> <1 | <br> |  |
| Aluminum         | ppm        | ■0          | <br> |  |
| Chromium         | ppm        | <b>■</b> <1 | <br> |  |
| Molybdenum       | ppm        | <b>42</b>   | <br> |  |
| Nickel           | ppm        | ■0          | <br> |  |
| Titanium         | ppm        | ■0          | <br> |  |
| Silver           | ppm        | <b>■</b> <1 | <br> |  |
| Manganese        | ppm        | <b>■</b> <1 | <br> |  |
| Vanadium         | ppm        | <1          | <br> |  |
| VOLVO            |            |             | <br> |  |
| <b>ADDITIVE</b>  | 2          |             |      |  |
| Calcium          | ppm        | <b>1774</b> | <br> |  |
| Magnesium        | ppm        | <b>531</b>  | <br> |  |
| Zinc             | ppm        | <b>1139</b> | <br> |  |
| Phosphorus       | ppm        | ■ 924       | <br> |  |
| Barium           | ppm        | <b>0</b>    | <br> |  |
| Boron            | ppm        | <b>45</b>   | <br> |  |
| DOTOIT           | ppiii      |             | <br> |  |