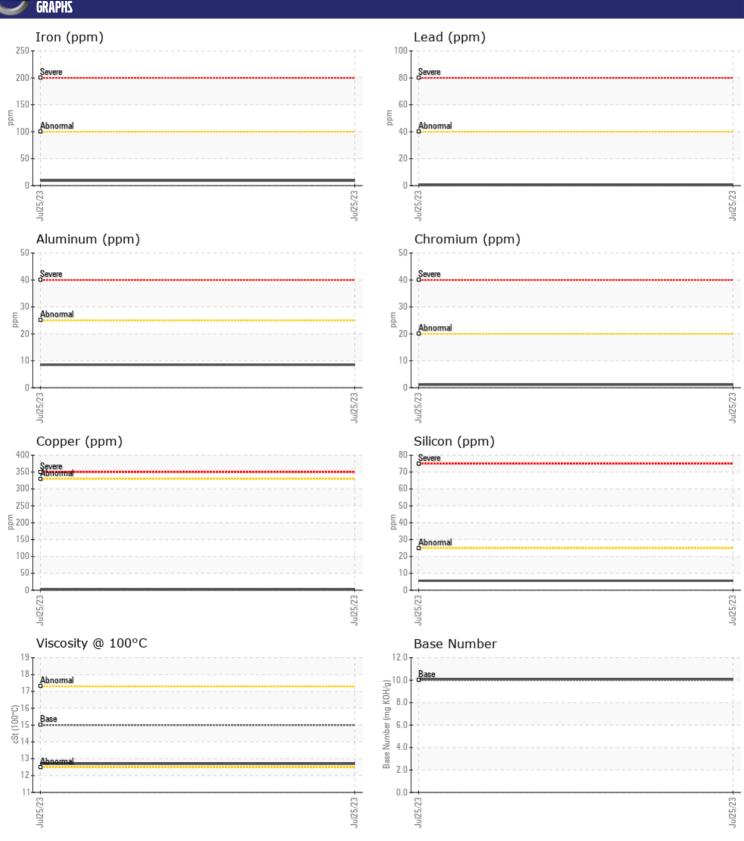

### Diagnosis

Resample at the next service interval to monitor. All component wear rates are normal. There is no indication of any contamination in the oil. The BN result indicates that there is suitable alkalinity remaining in the oil. The condition of the oil is suitable for further service.