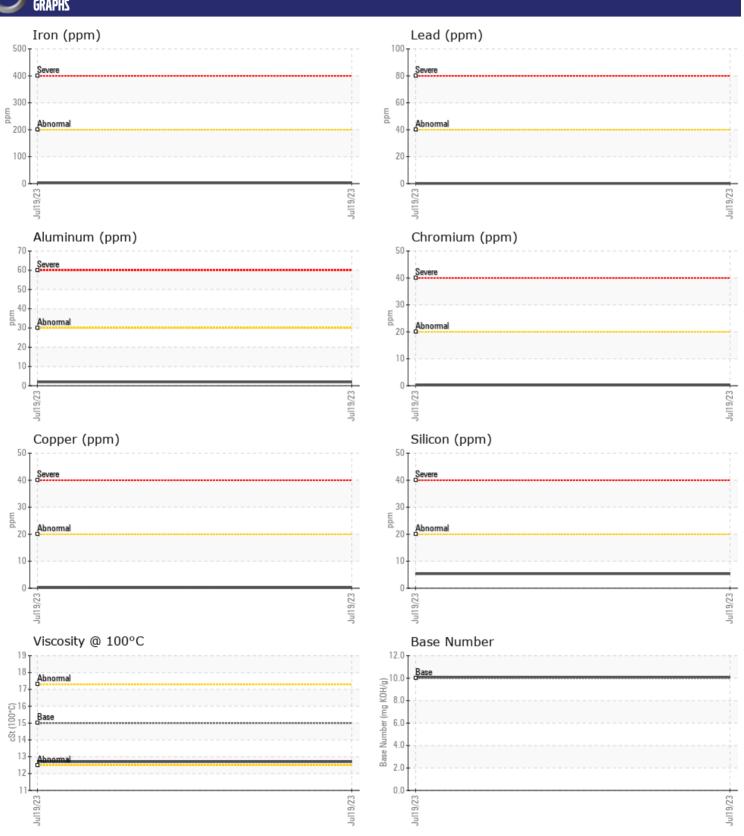

## CONSTRUCTION EQUIPMENT VOLVO L30G NGVCP425804 (S/N NOT GIVEN) - DIESEL ENGINE

Sample No: VCP425804

Oil Type: VOLVO ULTRA DIESEL ENGINE OIL 15W40 VDS-3

Job No:

| VOLVO            | JEODA A TION |               |   |  |  |
|------------------|--------------|---------------|---|--|--|
|                  | NFORMATION   |               |   |  |  |
| Sample Number    | -            | VCP425804     |   |  |  |
| Sample Date      |              | 19 Jul 2023   |   |  |  |
| Machine Hours    |              | 1185          |   |  |  |
| Oil Hours        |              | 0             |   |  |  |
| Oil Changed      |              | N/A           |   |  |  |
| Sample Status    |              | NORMAL        |   |  |  |
|                  |              |               |   |  |  |
| OIL CONDITION    |              |               |   |  |  |
| Visc @ 100°C     | cSt          | <b>12.7</b>   |   |  |  |
| Base Number (BN) | mg KOH/g     | <b>10.1</b>   |   |  |  |
| Oxidation (PA)   | %            | 80            |   |  |  |
|                  |              |               |   |  |  |
| CONTAMINATION    |              |               |   |  |  |
|                  |              |               | _ |  |  |
| Soot %           | %            | ■ 0.1         |   |  |  |
| Nitration (PA)   | %            | 66            |   |  |  |
| Sulfation (PA)   | %            | 59            |   |  |  |
| Glycol           | %            | NEG           |   |  |  |
| Fuel             | %            | <1.0          |   |  |  |
| Silicon          | ppm          | ■ 5           |   |  |  |
| Sodium           | ppm          | <b>2</b>      |   |  |  |
| Potassium        | ppm          | <b>■</b> <1   |   |  |  |
| VOLVO            |              |               |   |  |  |
| WEAR METALS      |              |               |   |  |  |
| Iron             | ppm          | <b>■</b> 4    |   |  |  |
| Copper           | ppm          | <b>■&lt;1</b> |   |  |  |
| Lead             | ppm          | <b>■</b> 0    |   |  |  |
| Tin              | ppm          | <b>■</b> <1   |   |  |  |
| Aluminum         | ppm          | <b>■</b> 2    |   |  |  |
| Chromium         | ppm          | <b>■&lt;1</b> |   |  |  |
| Molybdenum       | ppm          | <b>47</b>     |   |  |  |
| Nickel           | ppm          | ■0            |   |  |  |
| Titanium         | ppm          | <1            |   |  |  |
| Silver           | ppm          | <b>■</b> 0    |   |  |  |
| Manganese        | ppm          | <b>■</b> <1   |   |  |  |
| Vanadium         | ppm          | 0             |   |  |  |
| VOLVO            |              |               |   |  |  |
| ADDITION         |              |               |   |  |  |
| Calcium          | ppm          | <b>1618</b>   |   |  |  |
| Magnesium        | ppm          | ■ 580         |   |  |  |
| Zinc             | ppm          | <b>1197</b>   |   |  |  |
| Phosphorus       | ppm          | <b>969</b>    |   |  |  |
| Barium           | ppm          | <b>■</b> 0    |   |  |  |
|                  |              |               |   |  |  |

## Diagnosis

Resample at the next service interval to monitor.All component wear rates are normal. There is no indication of any contamination in the oil. The BN result indicates that there is suitable alkalinity remaining in the oil. The condition of the oil is suitable for further service.