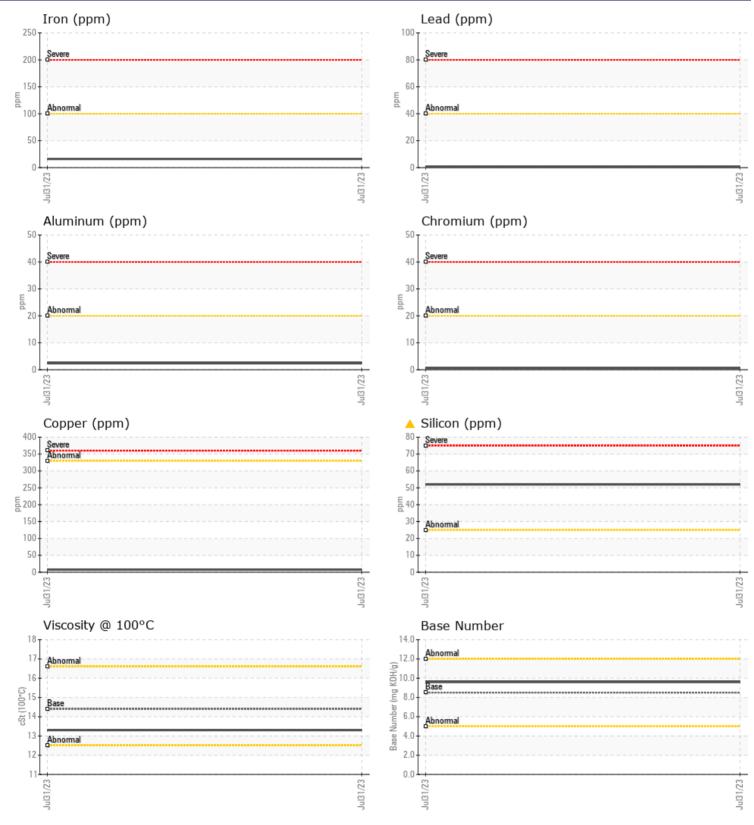

## Diagnosis

No corrective action is recommended at this time. Resample at the next service interval to monitor.All component wear rates are normal. Elemental level of silicon (Si) above normal indicating ingress of dirt/seal material. The BN result indicates that there is suitable alkalinity remaining in the oil. The condition of the oil is acceptable for the time in service.

ppm

ppm

<1.0

52

2

2

| WEAR I     | METALS |              |      |  |
|------------|--------|--------------|------|--|
| Iron       | ppm    | <b>1</b> 6   | <br> |  |
| Copper     | ppm    | 8            | <br> |  |
| Lead       | ppm    | ■ <1         | <br> |  |
| Tin        | ppm    |              | <br> |  |
| Aluminum   | ppm    | 2            | <br> |  |
| Chromium   | ppm    | <b></b> <1   | <br> |  |
| Molybdenum | ppm    | 59           | <br> |  |
| Nickel     | ppm    |              | <br> |  |
| Titanium   | ppm    | <b></b> <1   | <br> |  |
| Silver     | ppm    | <b>  </b> <1 | <br> |  |
| Manganese  | ppm    | 2            | <br> |  |
| Vanadium   | ppm    | 0            | <br> |  |

| ADDITIVES |                                 |                                                      |                                                               |                                                                   |  |  |  |  |
|-----------|---------------------------------|------------------------------------------------------|---------------------------------------------------------------|-------------------------------------------------------------------|--|--|--|--|
| ppm       | <b>1938</b>                     |                                                      |                                                               |                                                                   |  |  |  |  |
| ppm       | <b>403</b>                      |                                                      |                                                               |                                                                   |  |  |  |  |
| ppm       | <b>1331</b>                     |                                                      |                                                               |                                                                   |  |  |  |  |
| ppm       | <b>1070</b>                     |                                                      |                                                               |                                                                   |  |  |  |  |
| ppm       | 0                               |                                                      |                                                               |                                                                   |  |  |  |  |
| ppm       | <b>117</b>                      |                                                      |                                                               |                                                                   |  |  |  |  |
|           | ppm<br>ppm<br>ppm<br>ppm<br>ppm | ppm 1938<br>ppm 403<br>ppm 1331<br>ppm 1070<br>ppm 0 | ppm  1938     ppm  403     ppm  1331     ppm  1070     ppm  0 | ppm  1938      ppm  403      ppm  1331      ppm  1070      ppm  0 |  |  |  |  |