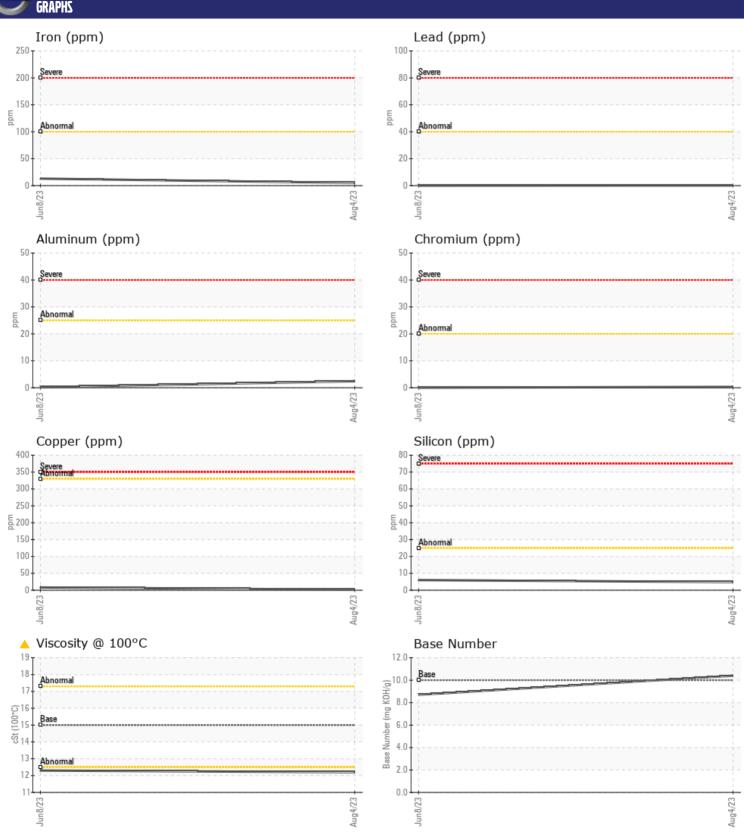

## **CONSTRUCTION EQUIPMENT** VOLVO A45G 353230 - DIESEL ENGINE

Sample No: VCP412149

Oil Type: VOLVO ULTRA DIESEL ENGINE OIL 15W40 VDS-3

Job No:

| VOLVO            |            |             |              |      |
|------------------|------------|-------------|--------------|------|
| SAMPLE II        | NFORMATION |             |              |      |
| Sample Number    |            | VCP412149   | VCP420081    | <br> |
| Sample Date      |            | 04 Aug 2023 | 08 Jun 2023  | <br> |
| Machine Hours    |            | 1767        | 1535         | <br> |
| Oil Hours        |            | 0           | 0            | <br> |
| Oil Changed      |            | Changed     | Changed      | <br> |
| Sample Status    |            | ATTENTION   | ATTENTION    | <br> |
|                  |            |             |              |      |
| OIL CONDI        |            |             |              |      |
| Visc @ 100°C     | cSt        | <u> </u>    | <u>12.3</u>  | <br> |
| Base Number (BN) | mg KOH/g   | <b>10.4</b> | ■8.7         | <br> |
| Oxidation (PA)   | %          | 76          | 82           | <br> |
| CONTAMIN         | NATION     |             |              |      |
| Soot %           | %          | □0.2        | □0.7         | <br> |
| Nitration (PA)   | %          | 53          | 77           | <br> |
| Sulfation (PA)   | %          | 59          | 64           | <br> |
| Glycol           | %          | NEG         | NEG          | <br> |
| Fuel             | %          | <1.0        | <b>1.2</b>   | <br> |
| Silicon          | ppm        | <b>■</b> 5  | <b>6</b>     | <br> |
| Sodium           | ppm        | <b>2</b>    | <b>3</b>     | <br> |
| Potassium        | ppm        | <b>■</b> <1 | <b>0</b>     | <br> |
| VOLVO            |            |             |              |      |
| WEAR ME          | TALS       |             |              |      |
| Iron             | ppm        | <b>5</b>    | <b>1</b> 3   | <br> |
| Copper           | ppm        | <b>2</b>    | 8            | <br> |
| Lead             | ppm        | <b>■</b> <1 | □0           | <br> |
| Tin              | ppm        | <b>1</b>    | <b>2</b>     | <br> |
| Aluminum         | ppm        | <b>2</b>    | <b>-</b> <1  | <br> |
| Chromium         | ppm        | <b>■</b> <1 | 0            | <br> |
| Molybdenum       | ppm        | <b>66</b>   | ■47          | <br> |
| Nickel           | ppm        | <b>2</b>    | ■8           | <br> |
| Titanium         | ppm        | 0           | 0            | <br> |
| Silver           | ppm        | <b>■</b> 0  | <b>0</b>     | <br> |
| Manganese        | ppm        | <b>■</b> <1 | <b>-</b> <1  | <br> |
| Vanadium         | ppm        | 0           | 0            | <br> |
| ADDITIVE         | 2          |             |              |      |
| Calcium          | ppm        | <b>1671</b> | <b>1630</b>  | <br> |
| Magnesium        | ppm        | <b>536</b>  | <b>461</b>   | <br> |
| Zinc             | ppm        | ■1160       | <b>■</b> 976 | <br> |
| Phosphorus       | ppm        | 947         | 838          | <br> |
| Barium           | ppm        | ■0          | <b>0</b> 0   | <br> |
| Boron            | ppm        | <b>■</b> 56 | <b>2</b> 4   | <br> |
|                  | 1.1        |             |              |      |

### Diagnosis

Oil and filter change at the time of sampling has been noted. Resample at the next service interval to monitor.All component wear rates are normal. There is no indication of any contamination in the oil. The oil viscosity is lower than normal. The BN result indicates that there is suitable alkalinity remaining in the oil. Confirm oil type.