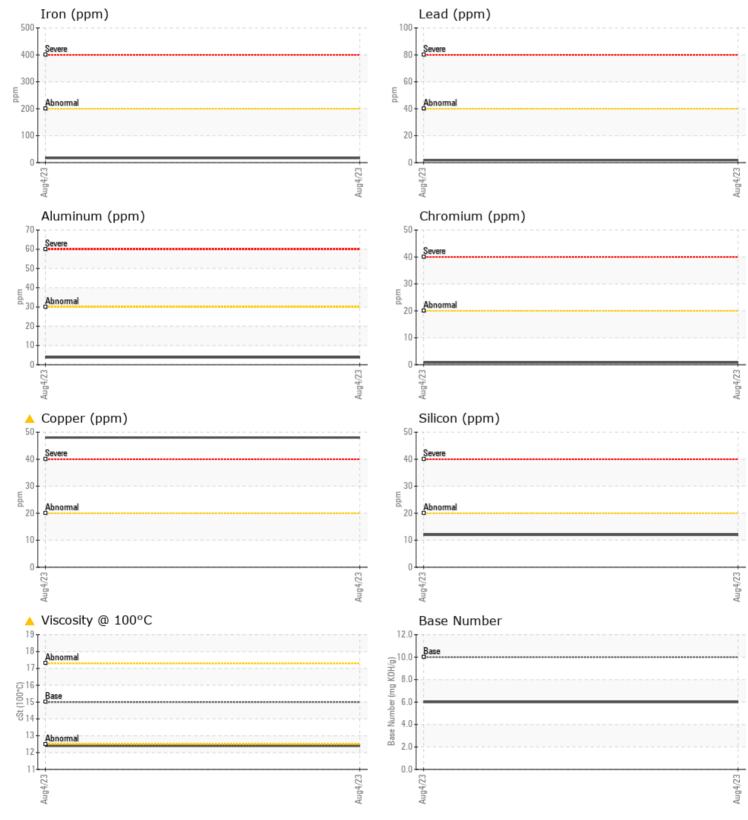

Magnesium

Phosphorus

|                 | INFORMATION |             |   |          |  |
|-----------------|-------------|-------------|---|----------|--|
| Sample Number   | <u>.</u>    | VCP421322   |   |          |  |
| Sample Date     |             | 04 Aug 2023 |   |          |  |
| Machine Hours   |             | 1903        |   |          |  |
| Oil Hours       |             | 0           |   |          |  |
| Oil Changed     |             | Changed     |   |          |  |
| Sample Status   |             | ABNORMAL    |   |          |  |
|                 |             |             |   |          |  |
| OIL CON         |             |             |   |          |  |
|                 |             |             | - | <u>.</u> |  |
| Visc @ 100°C    | cSt         | ▲ 12.4      |   |          |  |
| Base Number (BN |             | 6.0         |   |          |  |
| Oxidation (PA)  | %           | 87          |   |          |  |
| VOLVO           |             |             |   |          |  |
| CONTAN          | MINATION    |             |   |          |  |
| Soot %          | %           | 0.4         |   |          |  |
| Nitration (PA)  | %           | 91          |   |          |  |
| Sulfation (PA)  | %           | 68          |   |          |  |
| Glycol          | %           | NEG         |   |          |  |
| Fuel            | %           | 0.3         |   |          |  |
| Silicon         | ppm         | <b>1</b> 2  |   |          |  |
| Sodium          | ppm         | 4           |   |          |  |
| Potassium       | ppm         | <b>1</b>    |   |          |  |
|                 |             |             |   |          |  |
| WEAR N          | METALS      |             |   |          |  |
| Iron            | ppm         | 17          |   |          |  |
| Copper          | ppm         | <u>48</u>   |   |          |  |
| Lead            | ppm         | 2           |   |          |  |
| Tin             | ppm         | 3           |   |          |  |
| Aluminum        | ppm         | 4           |   |          |  |
| Chromium        | ppm         | <br><1      |   |          |  |
| Molybdenum      | ppm         | 52          |   |          |  |
| Nickel          | ppm         | 7           |   |          |  |
| Titanium        | ppm         | 0           |   |          |  |
|                 |             | -           |   |          |  |

# Diagnosis

Oil and filter change at the time of sampling has been noted. Resample at the next service interval to monitor.The copper level is abnormal. All other component wear rates are normal. Fuel content negligible. There is no indication of any contamination in the oil. The oil viscosity is lower than normal. The BN result indicates that there is suitable alkalinity remaining in the oil.