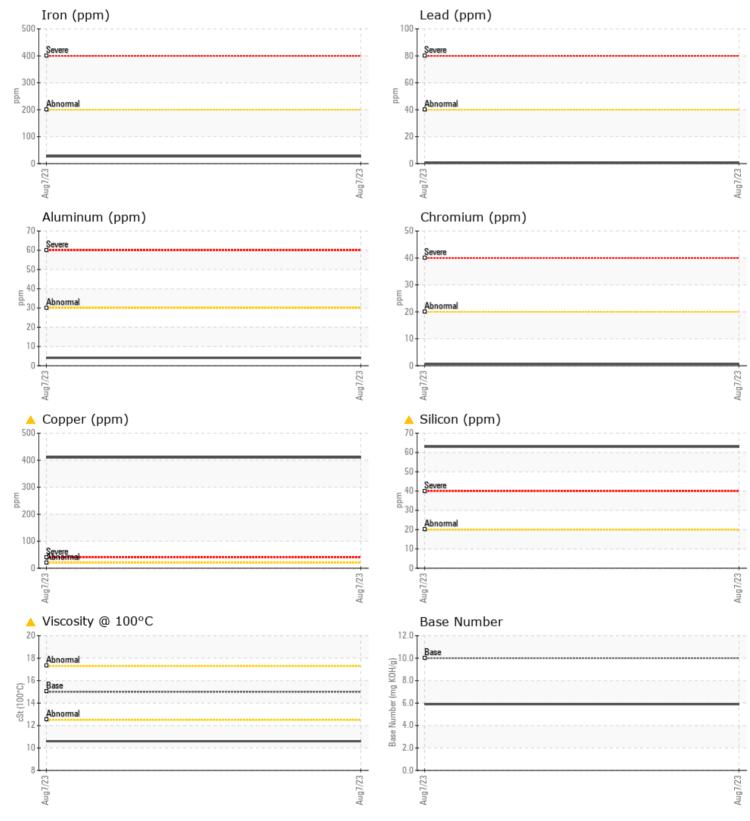

## Diagnosis

Oil and filter change at the time of sampling has been noted. Resample at the next service interval to monitor. The copper level is abnormal. All other component wear rates are normal. Elemental level of silicon (Si) above normal The oil viscosity is lower than normal. The BN result indicates that there is suitable alkalinity remaining in the oil. Confirm oil type.

| Potassium |  |
|-----------|--|
|           |  |

ppm

ppm

ppm

Silicon

Sodium

| WEAR M     | IETALS |            |      |  |
|------------|--------|------------|------|--|
| Iron       | ppm    | 27         | <br> |  |
| Copper     | ppm    | <b>410</b> | <br> |  |
| Lead       | ppm    | □<1        | <br> |  |
| Tin        | ppm    | <b>4</b>   | <br> |  |
| Aluminum   | ppm    | 4          | <br> |  |
| Chromium   | ppm    |            | <br> |  |
| Molybdenum | ppm    | 85         | <br> |  |
| Nickel     | ppm    | 3          | <br> |  |
| Titanium   | ppm    | <1         | <br> |  |
| Silver     | ppm    | <b>1</b>   | <br> |  |
| Manganese  | ppm    | 6          | <br> |  |
| Vanadium   | ppm    | 0          | <br> |  |

| ADDITI     | VES |             |      |  |
|------------|-----|-------------|------|--|
| Calcium    | ppm | 2220        | <br> |  |
| Magnesium  | ppm | 13          | <br> |  |
| Zinc       | ppm | 1243        | <br> |  |
| Phosphorus | ppm | <b>1032</b> | <br> |  |
| Barium     | ppm | 0           | <br> |  |
| Boron      | ppm | 36          | <br> |  |

# **CONSTRUCTION EQUIPMENT**

GRAPHS

VOLVO

Report Id: VOLVO0090 [WUSCAR] 05925864 (Generated: 08/18/2023 11:44:48) Rev: 1

Contact/Location: TODD LARK - VOLVO0090