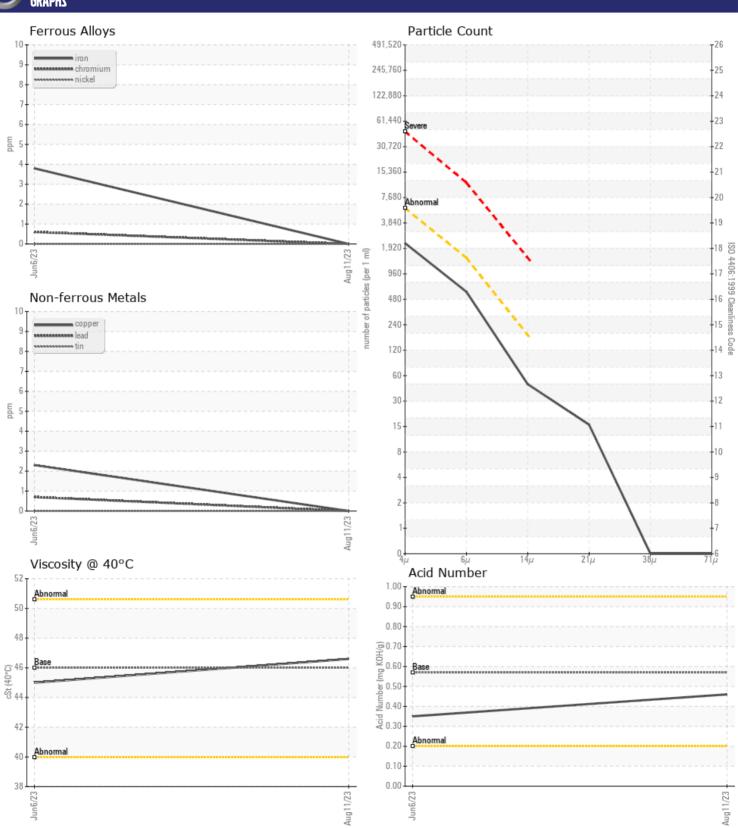

# CONSTRUCTION EQUIPMENT VOLVO L70H L70H 623345 - HYDRAULIC SYSTEM

Sample No: VCP0007505

Oil Type: AW HYDRAULIC OIL ISO 46

Job No:

| VOLVO             |            |              |                    |      |
|-------------------|------------|--------------|--------------------|------|
| SAMPLE II         | NFORMATION |              |                    |      |
| Sample Number     | -          | VCP0007505   | VCP0007627         | <br> |
| Sample Date       |            | 11 Aug 2023  | 06 Jun 2023        | <br> |
| Machine Hours     |            | 1391         | 0                  | <br> |
| Oil Hours         |            | 1391         | 0                  | <br> |
| Oil Changed       |            | N/A          | N/A                | <br> |
| Sample Status     |            | NORMAL       | ATTENTION          | <br> |
| VOLVO             |            |              |                    |      |
| OIL CONDI         | TION       |              |                    |      |
| Visc @ 40°C       | cSt        | <b>46.6</b>  | <b>45.0</b>        | <br> |
| Acid Number (AN)  |            | ■ 0.46       | 0.35               | <br> |
|                   | 9, 9       |              |                    |      |
| VOLVO             | NATION     |              |                    |      |
| CONTAMIN          | NATION     |              |                    |      |
| Particles >4µm    |            | <b>1937</b>  | <del>^</del> 7485  | <br> |
| Particles >6µm    |            | <b>■</b> 517 | <b>▲</b> 1682      | <br> |
| Particles >14µm   |            | <b>42</b>    | ■88                | <br> |
| ISO 4406:1999 (c) |            | 18/16/13     | 20/18/14           | <br> |
| Silicon           | ppm        | <b>1</b>     | <b>2</b>           | <br> |
| Sodium            | ppm        | <b>0</b>     | □ <1             □ | <br> |
| Potassium         | ppm        | <b>■</b> <1  | <b>0</b>           | <br> |
| VOLVO             |            |              |                    |      |
| WEAR ME           | TALS       |              |                    |      |
| Iron              | ppm        | ■0           | <b>4</b>           | <br> |
| Copper            | ppm        | ■0           | <b>2</b>           | <br> |
| Lead              | ppm        | <b>0</b>     | < 1                | <br> |
| Tin               | ppm        | <b>■</b> 0   | <b>0</b>           | <br> |
| Aluminum          | ppm        | ■ 0          |                    | <br> |
| Chromium          | ppm        | ■0           | <b>-</b> <1        | <br> |
| Molybdenum        | ppm        | <b>■</b> 0   | <b>1</b>           | <br> |
| Nickel            | ppm        | ■0           | 0                  | <br> |
| Titanium          | ppm        | 0            | 0                  | <br> |
| Silver            | ppm        | 0            | 0                  | <br> |
| Manganese         | ppm        | 0            | <1<br>0            | <br> |
| Vanadium          | ppm        | 0            | U                  | <br> |
| ADDITIVE:         | 2          |              |                    |      |
| Calcium           | ppm        | <b>70</b>    | <b>8</b> 7         | <br> |
| Magnesium         | ppm        | <b>■</b> <1  | 10                 | <br> |
| Zinc              | ppm        | <b>445</b>   | <b>433</b>         | <br> |
| Phosphorus        | ppm        | ■331         | 317                | <br> |
| Barium            | ppm        | <b>■</b> <1  | <b>0</b>           | <br> |
| Boron             | ppm        | ■0           | 0                  | <br> |
|                   |            |              |                    |      |

## Diagnosis

Resample at the next service interval to monitor. All component wear rates are normal. The system cleanliness is acceptable for your target ISO 4406 cleanliness code. The system and fluid cleanliness is acceptable. The AN level is acceptable for this fluid. The condition of the oil is suitable for further service.