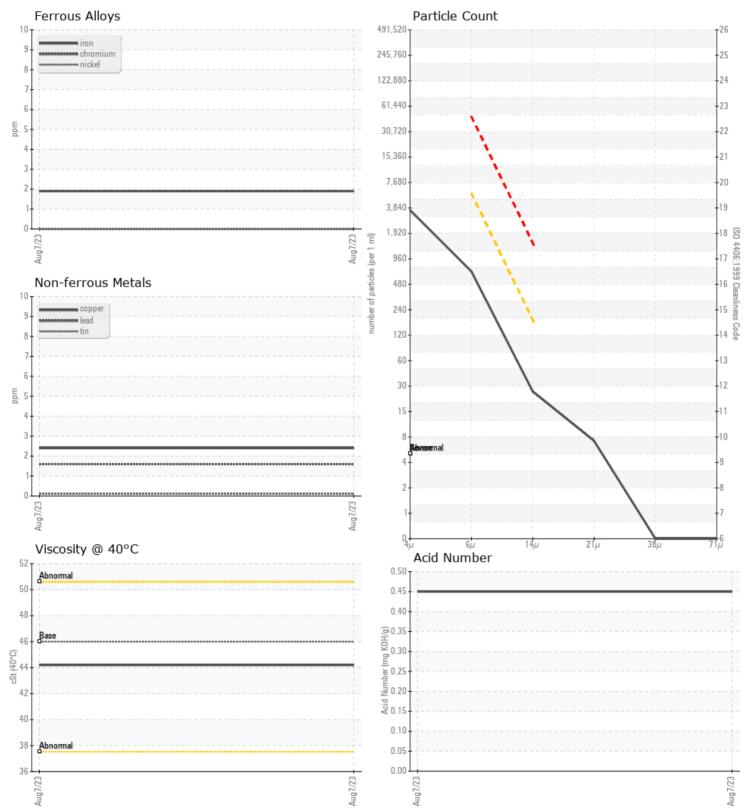

# Sample Number VCP412150

VOLVO

| Sample Date      |          | 07 Aug 2023 | <br> |  |
|------------------|----------|-------------|------|--|
| Machine Hours    |          | 554         | <br> |  |
| Oil Hours        |          | 544         | <br> |  |
| Oil Changed      |          | Not Changd  | <br> |  |
| Sample Status    |          | NORMAL      | <br> |  |
|                  |          |             |      |  |
| OIL CONDIT       | ION      |             |      |  |
| Visc @ 40°C      | cSt      | <b>44.2</b> | <br> |  |
| Acid Number (AN) | mg KOH/g | 0.45        | <br> |  |
|                  |          |             |      |  |
| CONTAMIN         | ATION    |             |      |  |
| Particles >4µm   |          | 3158        | <br> |  |
| Particles >6um   |          | 598         | <br> |  |

| Particles >4µm    |     | 3158        | <br> |  |
|-------------------|-----|-------------|------|--|
| Particles >6µm    |     | 598         | <br> |  |
| Particles >14µm   |     | 23          | <br> |  |
| ISO 4406:1999 (c) |     | 19/16/12    | <br> |  |
| Silicon           | ppm | 3           | <br> |  |
| Sodium            | ppm | 0           | <br> |  |
| Potassium         | ppm | <b>□</b> <1 | <br> |  |

## WEAR METALS

| Iron       | ppm | 2    | <br> |  |
|------------|-----|------|------|--|
| Copper     | ppm | 2    | <br> |  |
| Lead       | ppm | 2    | <br> |  |
| Tin        | ppm | □ <1 | <br> |  |
| Aluminum   | ppm | 0    | <br> |  |
| Chromium   | ppm | 0    | <br> |  |
| Molybdenum | ppm | 0    | <br> |  |
| Nickel     | ppm | 0    | <br> |  |
| Titanium   | ppm | 0    | <br> |  |
| Silver     | ppm | 0    | <br> |  |
| Manganese  | ppm | 0    | <br> |  |
| Vanadium   | ppm | 0    | <br> |  |
|            |     |      |      |  |

### 

| Calcium    | ppm | 58       |  |  |  |
|------------|-----|----------|--|--|--|
| Magnesium  | ppm | 3        |  |  |  |
| Zinc       | ppm | 426      |  |  |  |
| Phosphorus | ppm | 323      |  |  |  |
| Barium     | ppm | <b>1</b> |  |  |  |
| Boron      | ppm | 0        |  |  |  |

### Diagnosis

Resample at the next service interval to monitor.All component wear rates are normal. The system cleanliness is acceptable for your target ISO 4406 cleanliness code. The system and fluid cleanliness is acceptable. The AN level is acceptable for this fluid. The condition of the oil is suitable for further service.