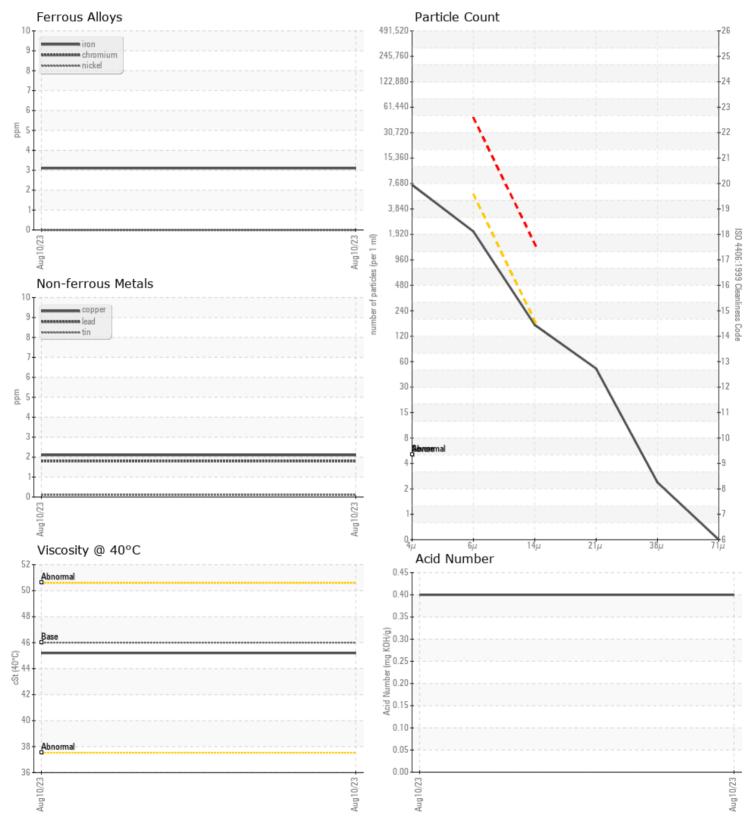

#### SAMPLE INFORMATION VCP415859 Sample Number Sample Date 10 Aug 2023 Machine Hours 1428 Oil Hours 0 Oil Changed N/A NORMAL Sample Status **OIL CONDITION** Visc @ 40°C cSt 45.2 Acid Number (AN) mg KOH/g 0.40

| CONTA            | MINATION |             |      |  |
|------------------|----------|-------------|------|--|
| Particles >4µm   | -        | 6454        | <br> |  |
| Particles >6µm   |          | <b>1820</b> | <br> |  |
| Particles >14µm  |          | <b>144</b>  | <br> |  |
| ISO 4406:1999 (d | z)       | 20/18/14    | <br> |  |
| Silicon          | ppm      | 3           | <br> |  |
| Sodium           | ppm      | 0           | <br> |  |
| Potassium        | ppm      | <b></b> <1  | <br> |  |

# WEAR METALS

| Iron       | ppm | 3 | <br> |  |
|------------|-----|---|------|--|
| Copper     | ppm | 2 | <br> |  |
| Lead       | ppm | 2 | <br> |  |
| Tin        | ppm |   | <br> |  |
| Aluminum   | ppm | 0 | <br> |  |
| Chromium   | ppm | 0 | <br> |  |
| Molybdenum | ppm | 0 | <br> |  |
| Nickel     | ppm | 0 | <br> |  |
| Titanium   | ppm | 0 | <br> |  |
| Silver     | ppm | 0 | <br> |  |
| Manganese  | ppm | 0 | <br> |  |
| Vanadium   | ppm | 0 | <br> |  |
|            |     |   |      |  |