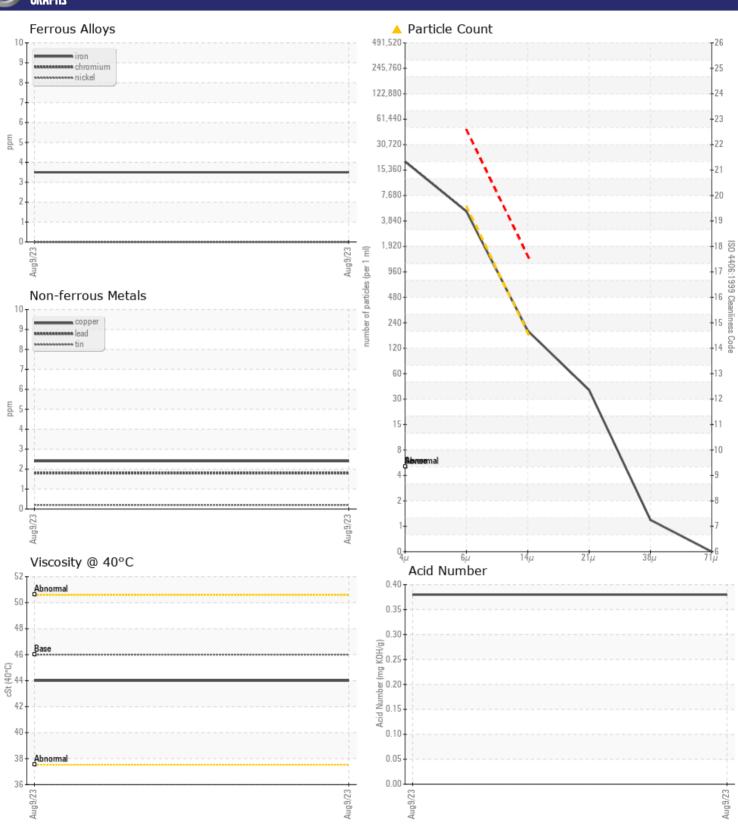

## CONSTRUCTION EQUIPMENT X47388 VOLVO A25G 752635 - HYDRAULIC SYSTEM

Sample No: VCP427024

Oil Type: VOLVO SUPER HYDRAULIC OIL 46

**Job No:** X47388

| CAMPLE            | INFORMATION |                  |              |  |
|-------------------|-------------|------------------|--------------|--|
|                   |             |                  |              |  |
| Sample Number     |             | VCP427024        | <br>         |  |
| Sample Date       |             | 09 Aug 2023      | <br>         |  |
| Machine Hours     |             | 1369             | <br>         |  |
| Oil Hours         |             | 0                | <br>         |  |
| Oil Changed       |             | N/A              | <br>         |  |
| Sample Status     |             | ATTENTION        | <br>         |  |
|                   |             |                  |              |  |
| OIL COND          | NITION      |                  |              |  |
|                   |             |                  | <br><u> </u> |  |
| Visc @ 40°C       | cSt         | <b>44.0</b>      | <br>         |  |
| Acid Number (AN   | ) mg KOH/g  | ■ 0.38           | <br>         |  |
| VOLVO             |             |                  | <br>         |  |
| CONTAM            | INATION     |                  |              |  |
| Particles >4µm    |             | 16813            | <br>         |  |
| ·                 |             | 100 13<br>■ 4352 |              |  |
| Particles > 6µm   |             |                  | <br>         |  |
| Particles > 14µm  |             | ▲ 170            | <br>         |  |
| ISO 4406:1999 (c) |             | 21/19/15         | <br>         |  |
| Silicon           | ppm         | <b>4</b>         | <br>         |  |
| Sodium            | ppm         | ■0               | <br>         |  |
| Potassium         | ppm         | <b>■</b> <1      | <br>         |  |
| VOLVO             |             |                  |              |  |
| WEAR M            | FTALS       |                  |              |  |
| Iron              |             | <b>=</b> 4       | <br>         |  |
|                   | ppm         | <b>4</b>         | <br>         |  |
| Copper            | ppm         | _                |              |  |
| Lead              | ppm         | <b>2</b>         |              |  |
| Tin               | ppm         | <b>■</b> <1      | <br>         |  |
| Aluminum          | ppm         | <b>0</b>         | <br>         |  |
| Chromium          | ppm         | ■0               | <br>         |  |
| Molybdenum        | ppm         | ■0               | <br>         |  |
| Nickel            | ppm         | ■0               | <br>         |  |
| Titanium          | ppm         | 0                | <br>         |  |
| Silver            | ppm         | 0                | <br>         |  |
| Manganese         | ppm         | ■0               | <br>         |  |
| Vanadium          | ppm         | 0                | <br>         |  |
|                   |             |                  |              |  |
| ADDITIV           | F (         |                  |              |  |
|                   |             | =62              |              |  |
| Calcium           | ppm         | <b>■</b> 63      | <br>         |  |
| Magnesium         | ppm         | <b>1</b>         | <br>         |  |
| Zinc              | ppm         | ■375             | <br>         |  |
| Phosphorus        | ppm         | <b>283</b>       | <br>         |  |
| Barium            | ppm         | <b>1</b>         | <br>         |  |

## Diagnosis

We recommend you service the filters on this component. Resample at the next service interval to monitor.All component wear rates are normal. There is a light amount of silt (particulates < 14 microns in size) present in the oil. The AN level is acceptable for this fluid. The condition of the oil is suitable for further service.