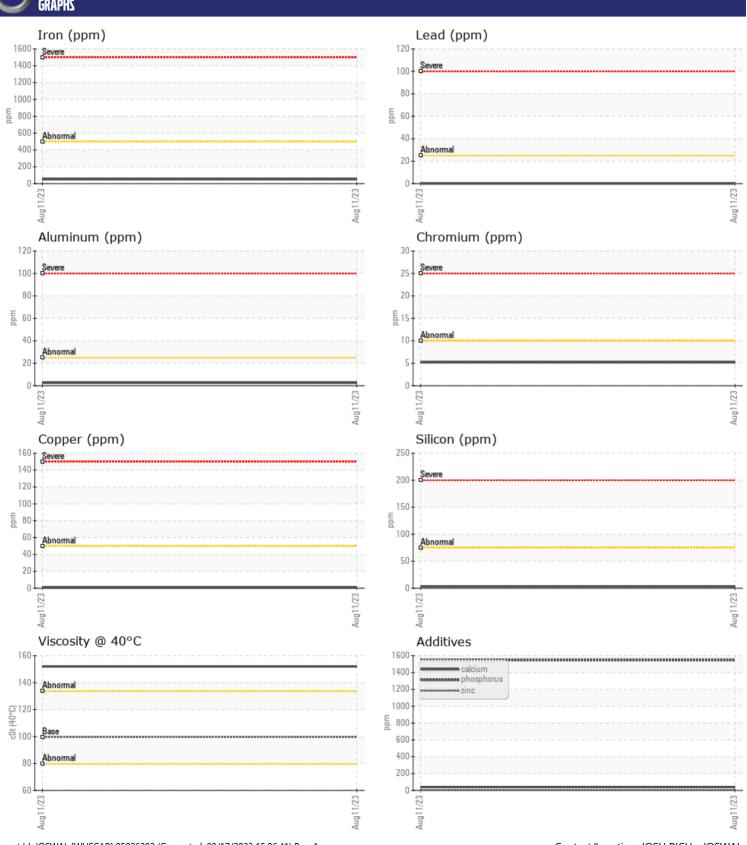

| OIL CON     | IDITION |            |      |  |
|-------------|---------|------------|------|--|
| Visc @ 40°C | cSt     | <b>152</b> | <br> |  |

| CONTA       | AMINATION |            |  |  |  |
|-------------|-----------|------------|--|--|--|
| Silicon     | ppm       | ■3         |  |  |  |
| Sodium      | ppm       | <b>■</b> 7 |  |  |  |
| Potassium   | ppm       | <b>■</b> 6 |  |  |  |
| WEAR METALS |           |            |  |  |  |

| WEAR I     | METALS |             |      |  |
|------------|--------|-------------|------|--|
| Iron       | ppm    | <b>51</b>   | <br> |  |
| Copper     | ppm    | <b></b>     | <br> |  |
| Lead       | ppm    | <b>0</b>    | <br> |  |
| Tin        | ppm    | <b>■</b> <1 | <br> |  |
| Aluminum   | ppm    | <b>2</b>    | <br> |  |
| Chromium   | ppm    | <b>■</b> 5  | <br> |  |
| Molybdenum | ppm    | <b>0</b>    | <br> |  |
| Nickel     | ppm    | <b>■</b> <1 | <br> |  |
| Titanium   | ppm    | 2           | <br> |  |
| Silver     | ppm    | 0           | <br> |  |
| Manganese  | ppm    | 5           | <br> |  |
| Vanadium   | ppm    | 0           | <br> |  |
|            |        |             |      |  |

| ADDITI     | VES |             |      |  |
|------------|-----|-------------|------|--|
| Calcium    | ppm | <b>40</b>   | <br> |  |
| Magnesium  | ppm | <b>913</b>  | <br> |  |
| Zinc       | ppm | <b>4</b>    | <br> |  |
| Phosphorus | ppm | <b>1548</b> | <br> |  |
| Barium     | ppm | <b>0</b>    | <br> |  |
| Boron      | ppm | <b>546</b>  | <br> |  |